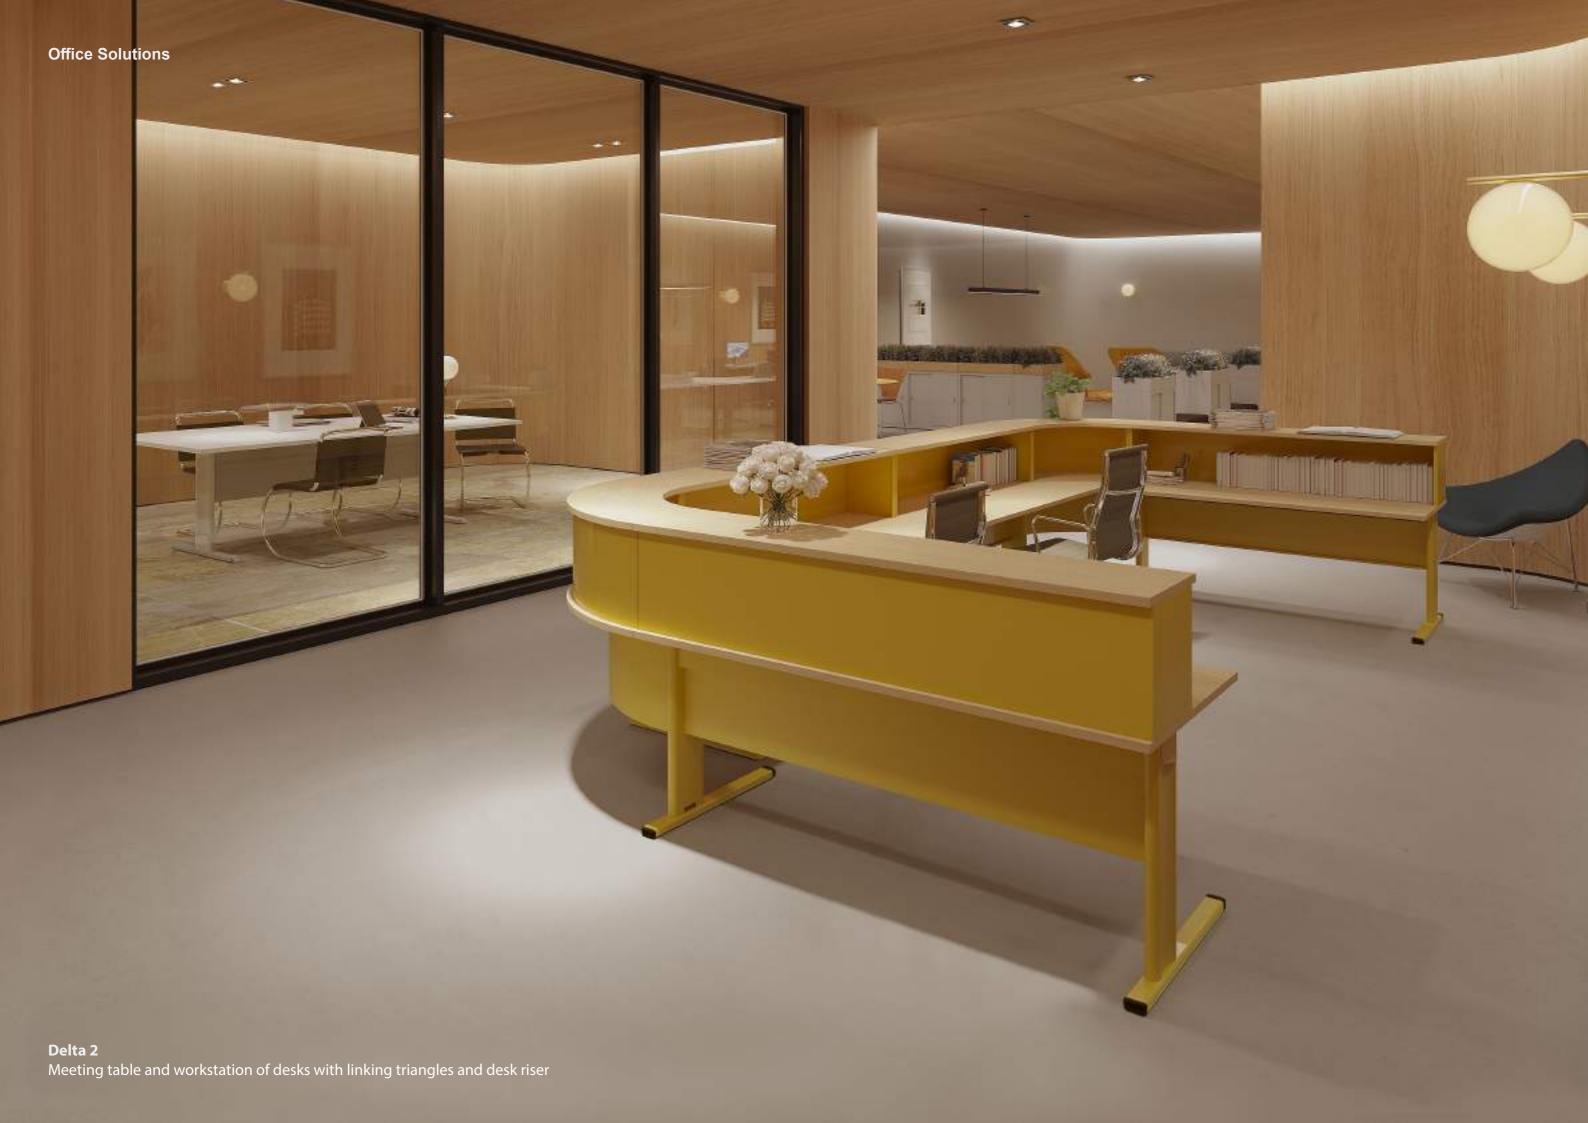

## In Every Detail, a story Unfolds.

A tribute to the timeless elegance of the past, Delta 2 is a refined homage to the nostalgia of the `80s and '90s.

With its classic design that celebrates vintage office furniture, this line incorporates iconic "C"- shaped legs, evoking an aesthetic reminiscent of past trends. It goes beyond being a simple collection of office funiture; it's a rekindled historical experience, a journey through time that seamlessly merges the charm of the past with the demands of the present. Explore the allure of the Delta 2 Line.

**Delta 2**Workstation with desk and waterdrop and a mobile pedestal

**Delta 2**Desk with a two drawers fixed pedestal and a modesty panel next to a mobile pedestal

sotubo@sotubo.pt www.sotubo.pt SOTUBO-Móveis Metálicos, S.A. Rua de Revinhade 581 4650-376, Felgueiras PORTUGAL