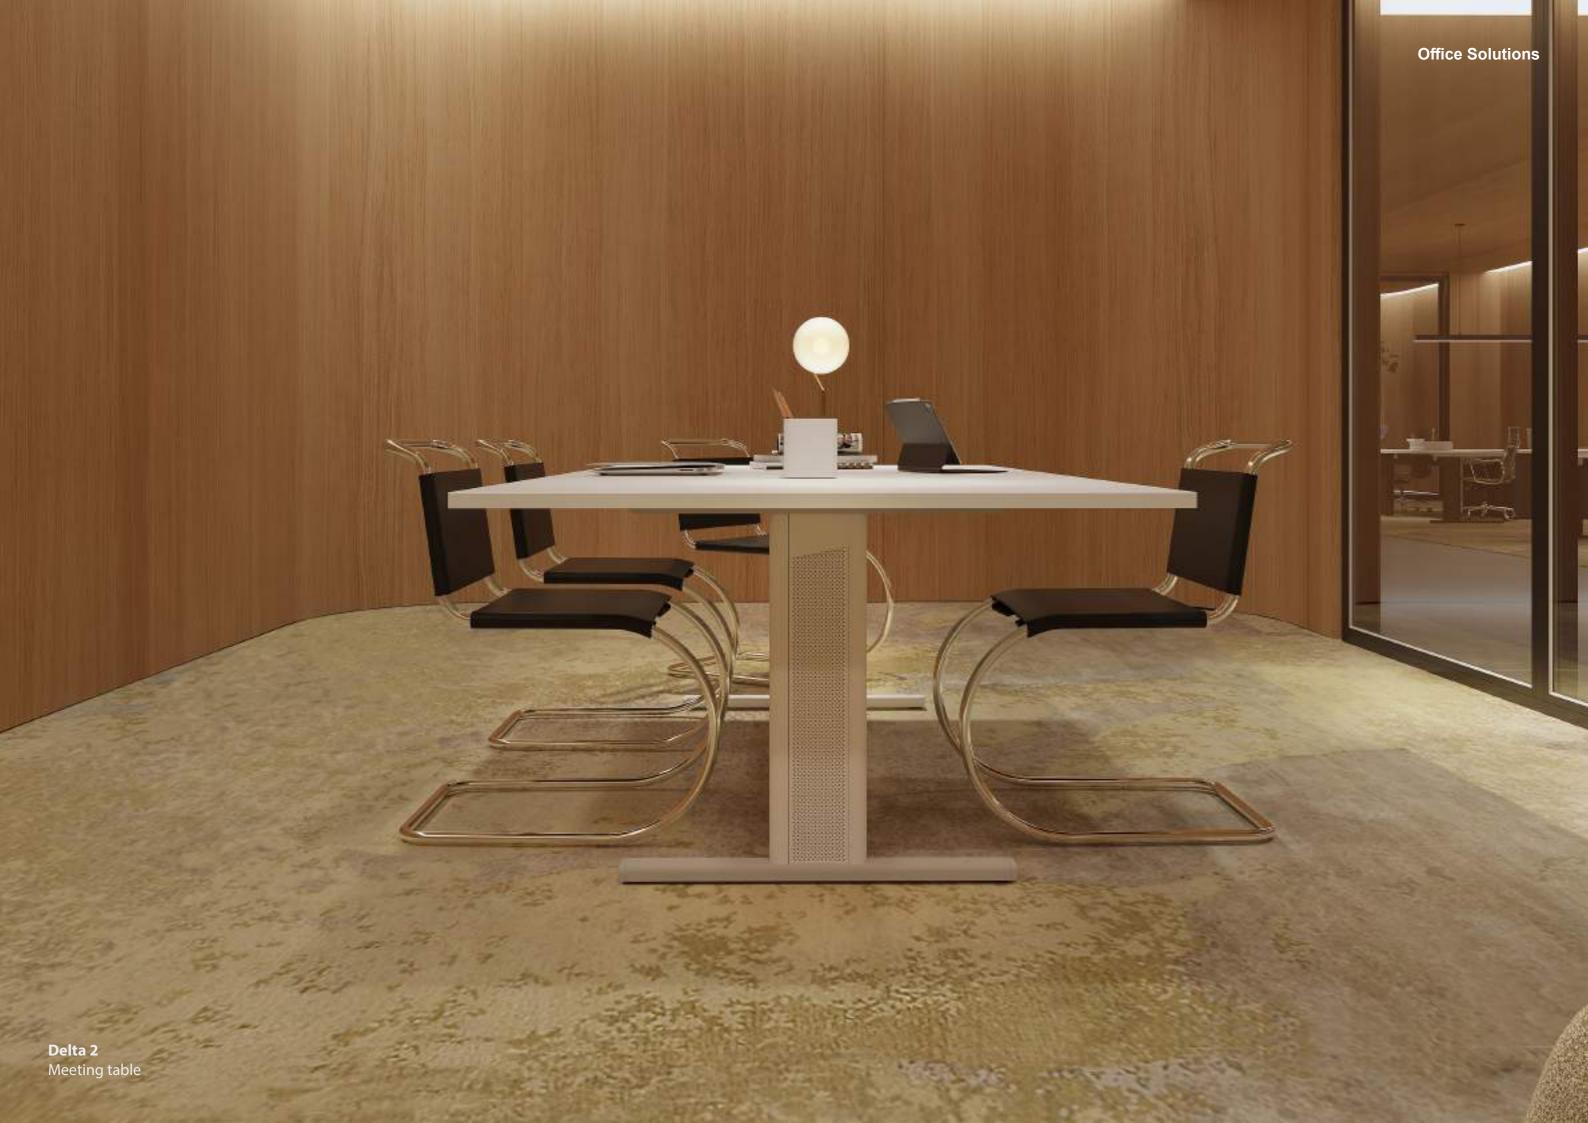

## In Every Detail, a story Unfolds.

A tribute to the timeless elegance of the past, Delta 2 is a refined homage to the nostalgia of the `80s and '90s.

With its classic design that celebrates vintage office furniture, this line incorporates iconic "C"- shaped legs, evoking an aesthetic reminiscent of past trends. It goes beyond being a simple collection of office funiture; it's a rekindled historical experience, a journey through time that seamlessly merges the charm of the past with the demands of the present. Explore the allure of the Delta 2 Line.