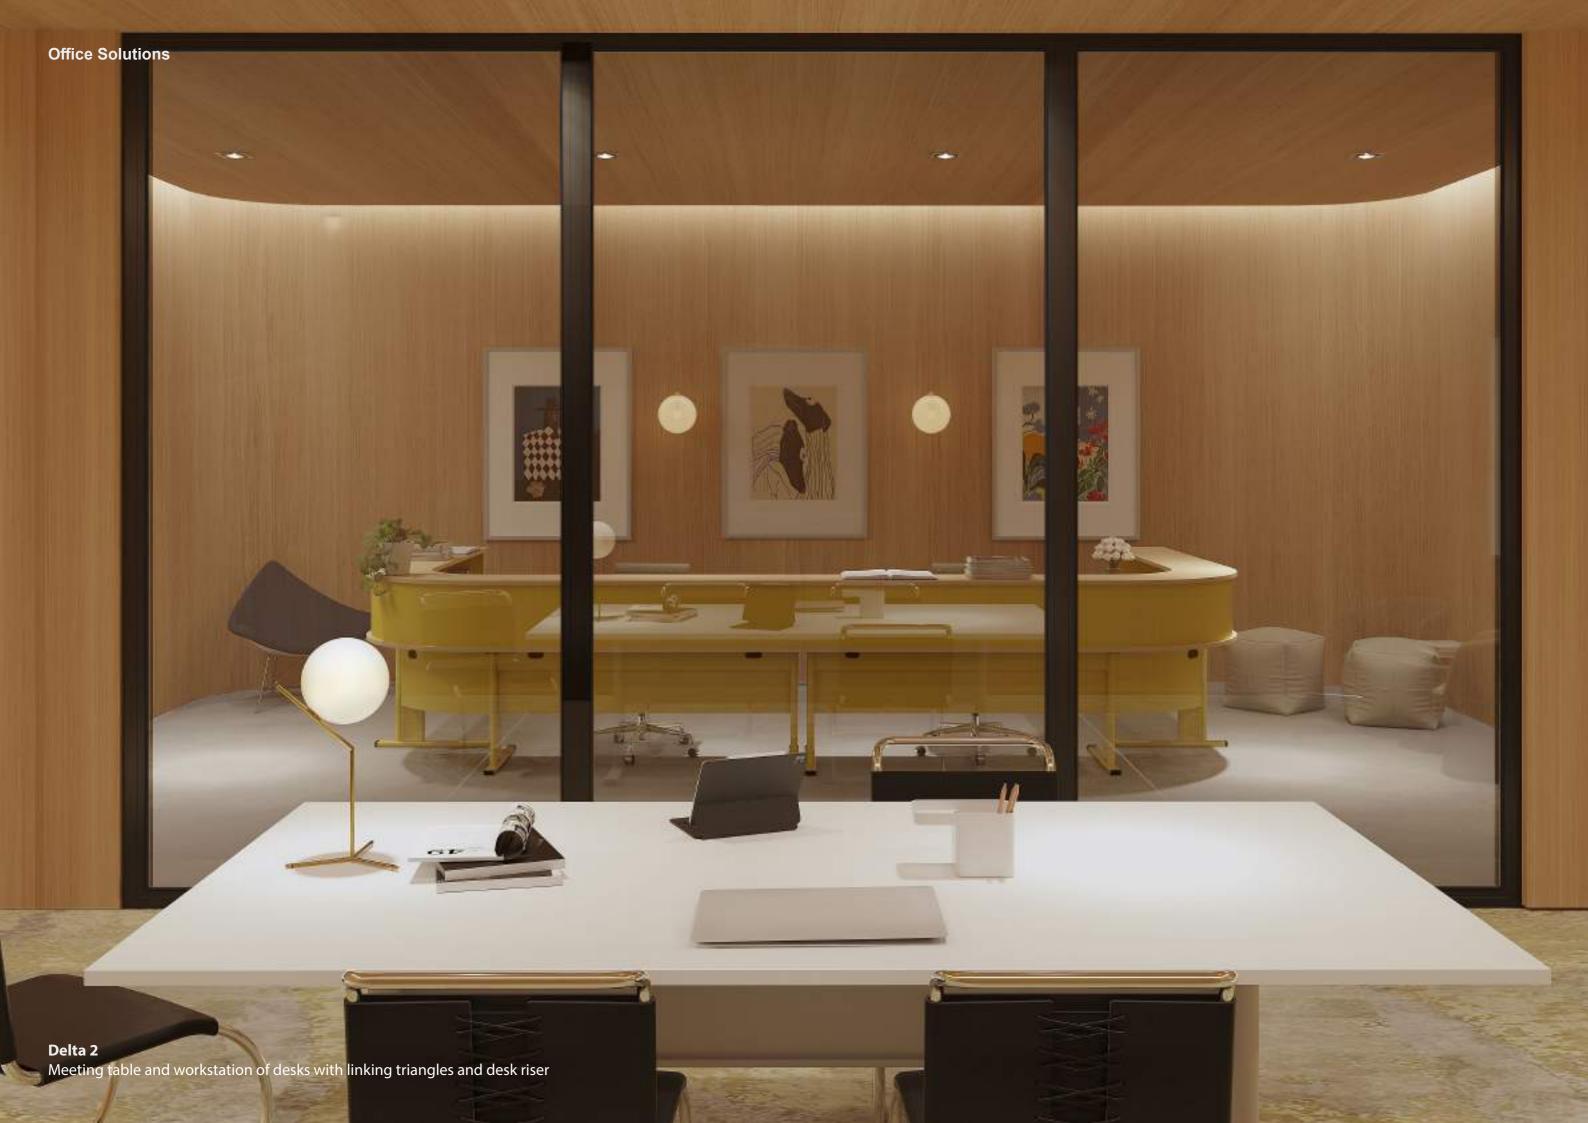

## In Every Detail, a story Unfolds.

A tribute to the timeless elegance of the past, Delta 2 is a refined homage to the nostalgia of the `80s and '90s.

With its classic design that celebrates vintage office furniture, this line incorporates iconic "C"- shaped legs, evoking an aesthetic reminiscent of past trends. It goes beyond being a simple collection of office funiture; it's a rekindled historical experience, a journey through time that seamlessly merges the charm of the past with the demands of the present. Explore the allure of the Delta 2 Line.

**Delta 2**Workstation with desk and waterdrop and a mobile pedestal

**Delta 2**Desk with a two drawers fixed pedestal and a modesty panel next to a mobile pedestal

sotubo@sotubo.pt www.sotubo.pt SOTUBO-Móveis Metálicos, S.A. Rua de Revinhade 581 4650-376, Felgueiras PORTUGAL