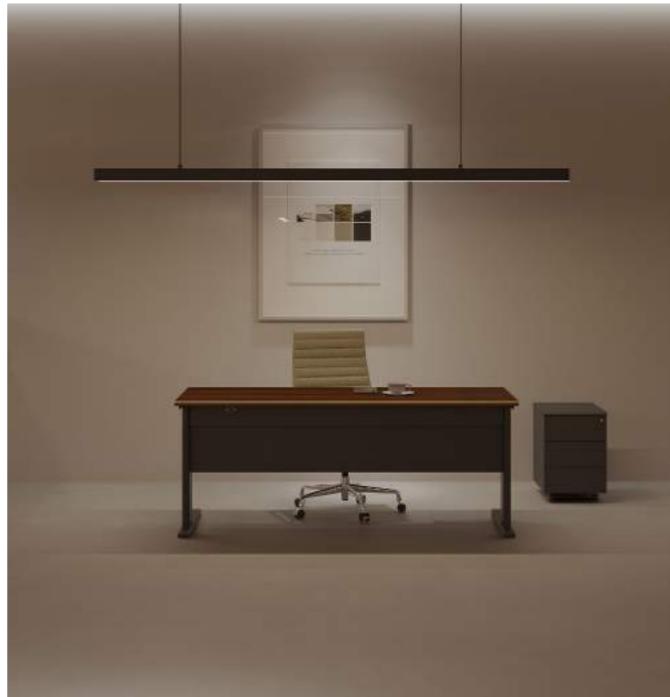

## In Every Detail, a story Unfolds.

A tribute to the timeless elegance of the past, Delta 2 is a refined homage to the nostalgia of the `80s and '90s.

With its classic design that celebrates vintage office furniture, this line incorporates iconic "C"- shaped legs, evoking an aesthetic reminiscent of past trends. It goes beyond being a simple collection of office funiture; it's a rekindled historical experience, a journey through time that seamlessly merges the charm of the past with the demands of the present. Explore the allure of the Delta 2 Line.

**Delta 2**Workstation with desk and waterdrop and a mobile pedestal

**Delta 2**Desk with a two drawers fixed pedestal and a modesty panel next to a mobile pedestal

sotubo@sotubo.pt www.sotubo.pt SOTUBO-Móveis Metálicos, S.A. Rua de Revinhade 581 4650-376, Felgueiras PORTUGAL