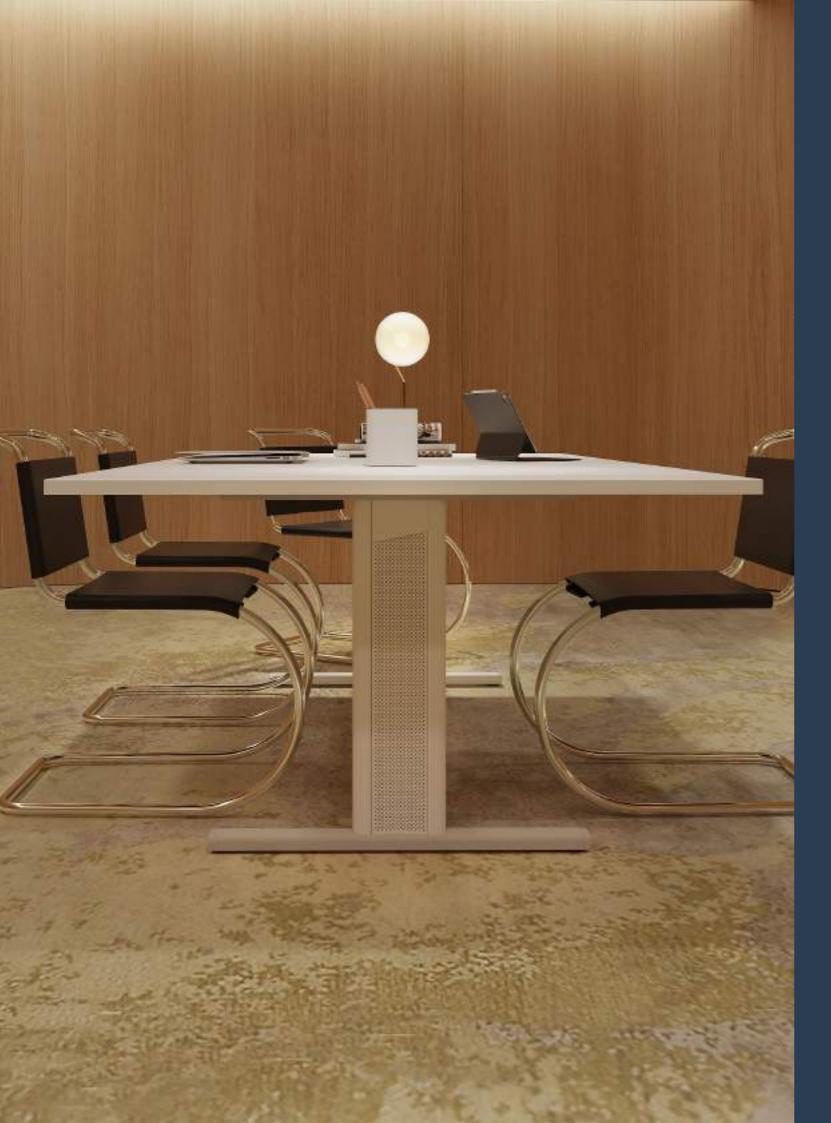

## In Every Detail, a story Unfolds.

A tribute to the timeless elegance of the past, Delta 2 is a refined homage to the nostalgia of the `80s and '90s.

With its classic design that celebrates vintage office furniture, this line incorporates iconic "C"- shaped legs, evoking an aesthetic reminiscent of past trends. It goes beyond being a simple collection of office funiture; it's a rekindled historical experience, a journey through time that seamlessly merges the charm of the past with the demands of the present. Explore the allure of the Delta 2 Line.

**Delta 2**Workstation with desk and waterdrop and a mobile pedestal

**Delta 2**Desk with a two drawers fixed pedestal and a modesty panel next to a mobile pedestal

sotubo@sotubo.pt www.sotubo.pt SOTUBO-Móveis Metálicos, S.A. Rua de Revinhade 581 4650-376, Felgueiras PORTUGAL