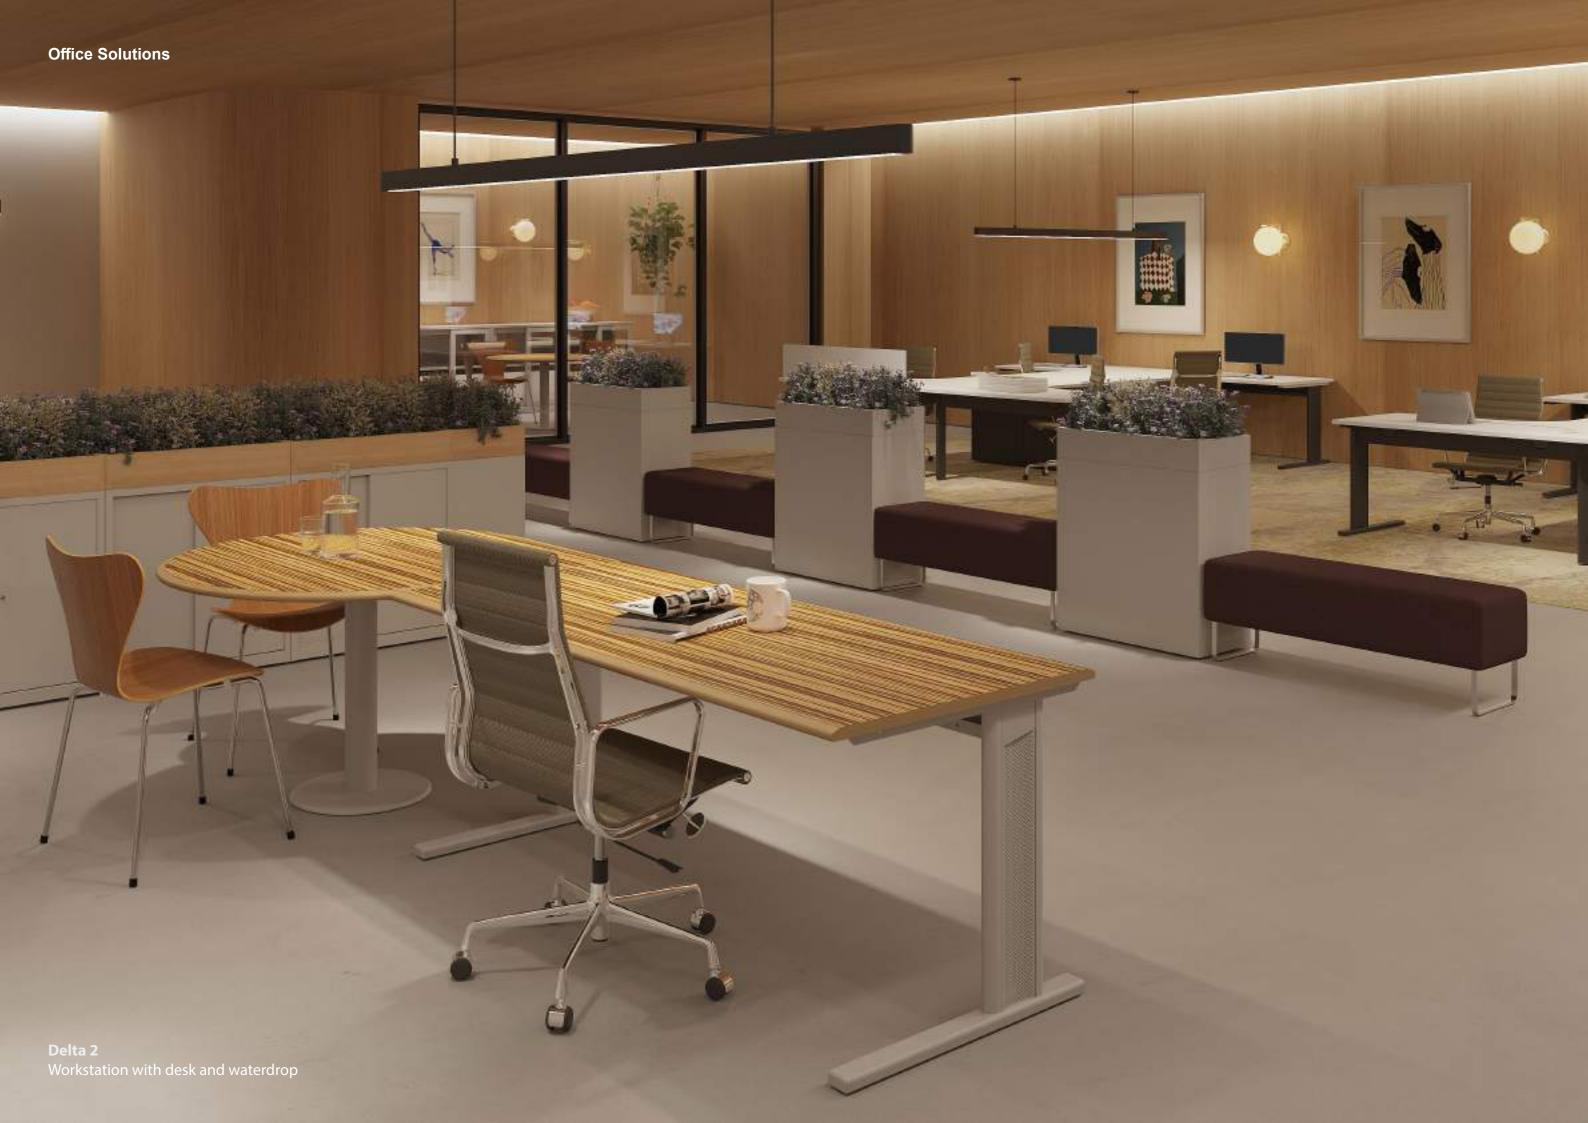

**Delta 2**Workstation with desk and waterdrop and a mobile pedestal

**Delta 2**Desk with a two drawers fixed pedestal and a modesty panel next to a mobile pedestal

sotubo@sotubo.pt www.sotubo.pt SOTUBO-Móveis Metálicos, S.A. Rua de Revinhade 581 4650-376, Felgueiras PORTUGAL