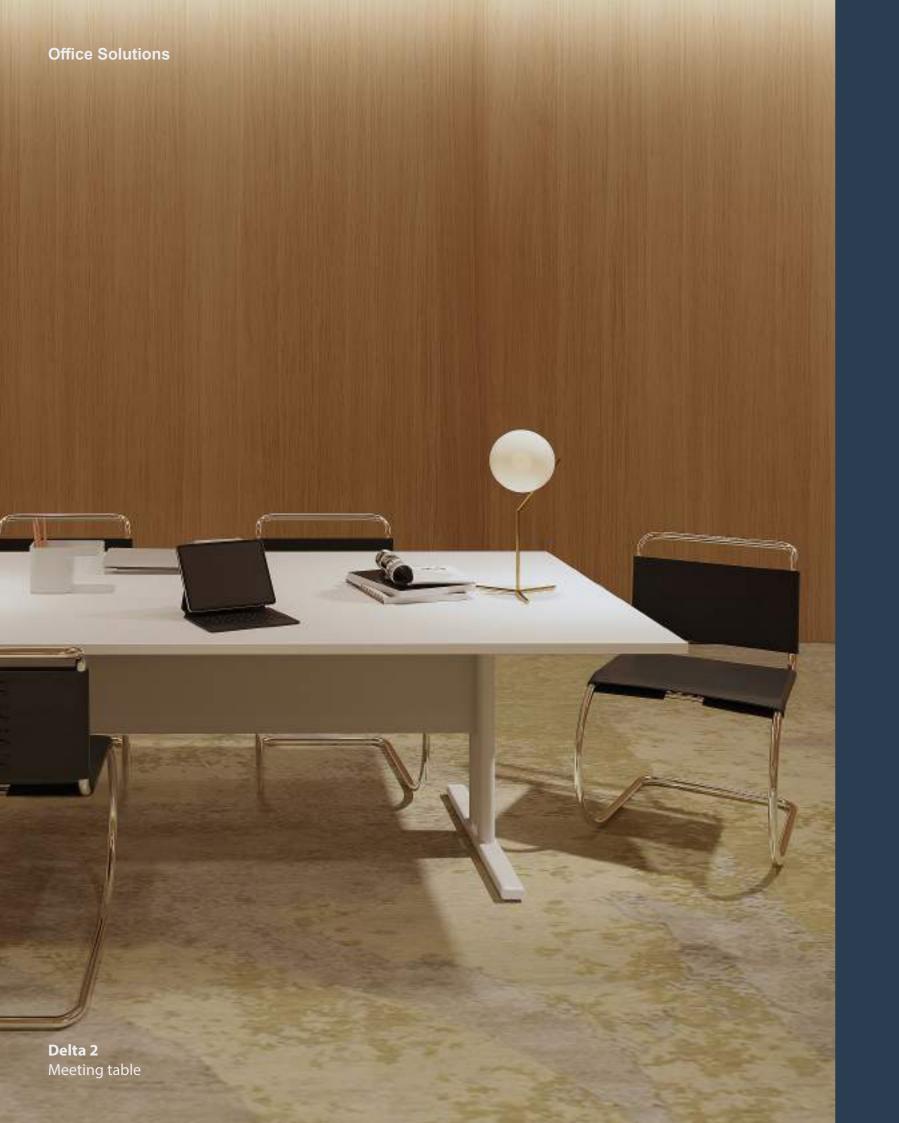

**Delta 2**Workstation with desk and waterdrop and a mobile pedestal

**Delta 2**Desk with a two drawers fixed pedestal and a modesty panel next to a mobile pedestal

sotubo@sotubo.pt www.sotubo.pt SOTUBO-Móveis Metálicos, S.A. Rua de Revinhade 581 4650-376, Felgueiras PORTUGAL