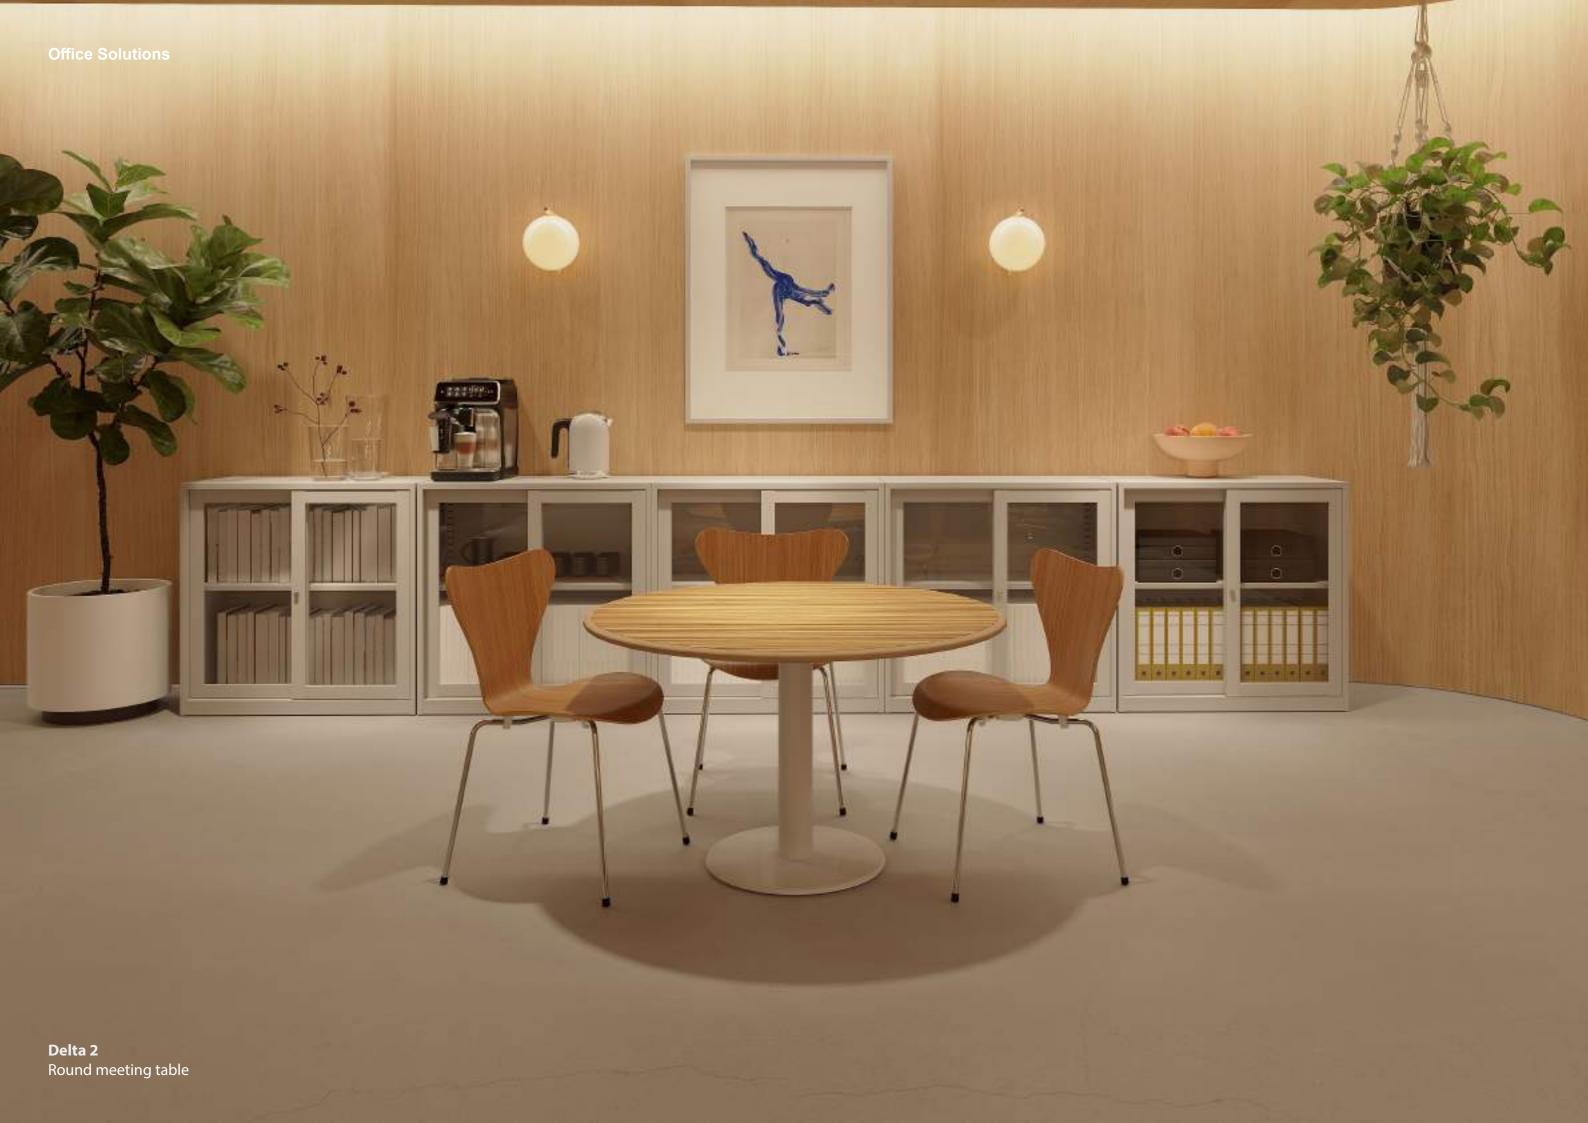

## In Every Detail, a story Unfolds.

A tribute to the timeless elegance of the past, Delta 2 is a refined homage to the nostalgia of the `80s and '90s.

With its classic design that celebrates vintage office furniture, this line incorporates iconic "C"- shaped legs, evoking an aesthetic reminiscent of past trends. It goes beyond being a simple collection of office funiture; it's a rekindled historical experience, a journey through time that seamlessly merges the charm of the past with the demands of the present. Explore the allure of the Delta 2 Line.