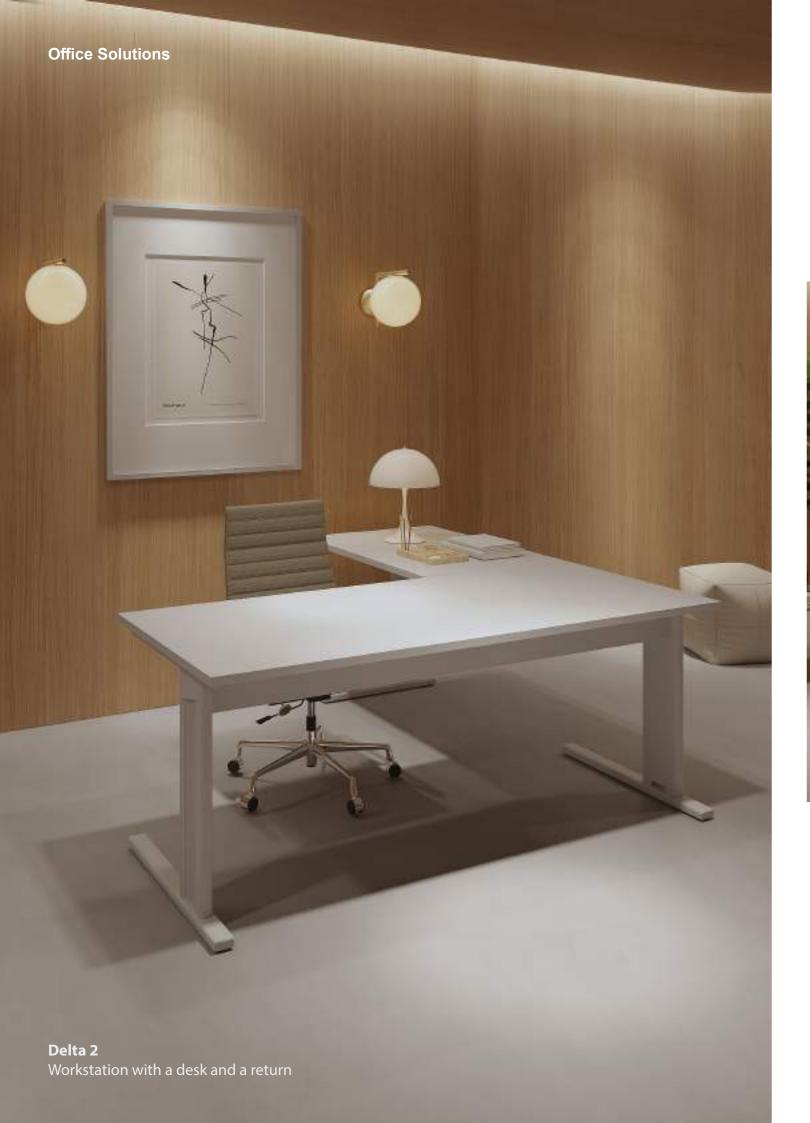

**Delta 2**Workstation with desk and waterdrop and a mobile pedestal

**Delta 2**Desk with a two drawers fixed pedestal and a modesty panel next to a mobile pedestal

sotubo@sotubo.pt www.sotubo.pt SOTUBO-Móveis Metálicos, S.A. Rua de Revinhade 581 4650-376, Felgueiras PORTUGAL