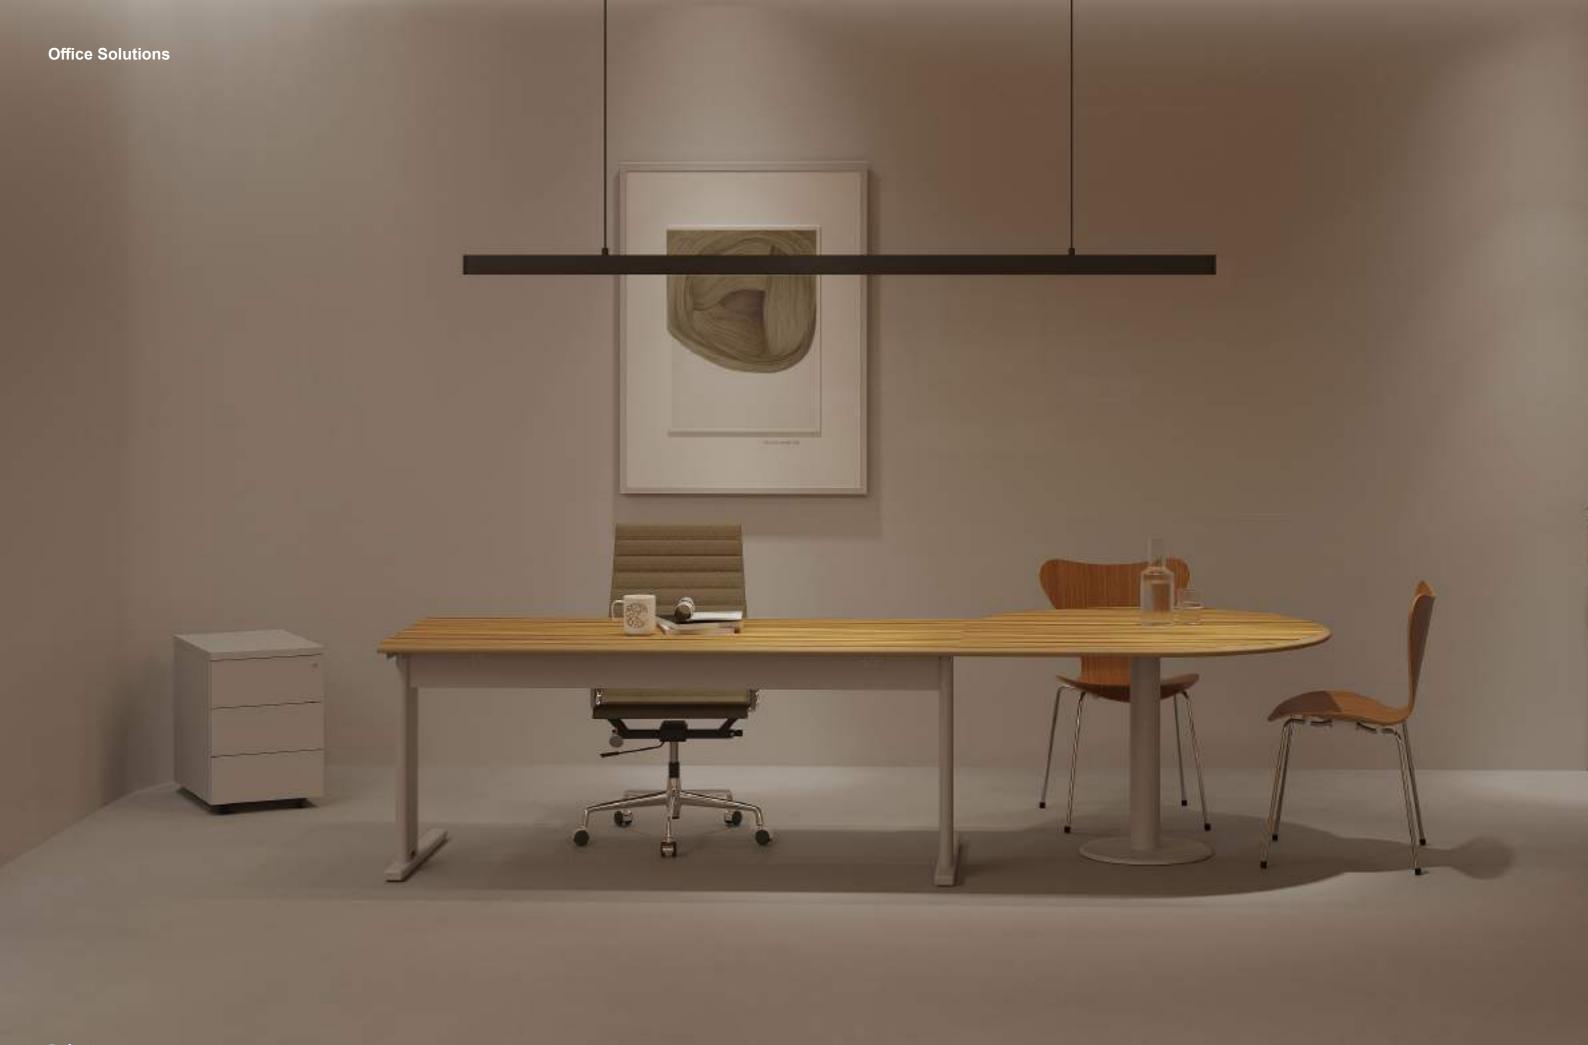

## In Every Detail, a story Unfolds.

A tribute to the timeless elegance of the past, Delta 2 is a refined homage to the nostalgia of the `80s and '90s.

With its classic design that celebrates vintage office furniture, this line incorporates iconic "C"- shaped legs, evoking an aesthetic reminiscent of past trends. It goes beyond being a simple collection of office funiture; it's a rekindled historical experience, a journey through time that seamlessly merges the charm of the past with the demands of the present. Explore the allure of the Delta 2 Line.

**Delta 2**Workstation with desk and waterdrop and a mobile pedestal

**Delta 2**Desk with a two drawers fixed pedestal and a modesty panel next to a mobile pedestal

sotubo@sotubo.pt www.sotubo.pt SOTUBO-Móveis Metálicos, S.A. Rua de Revinhade 581 4650-376, Felgueiras PORTUGAL