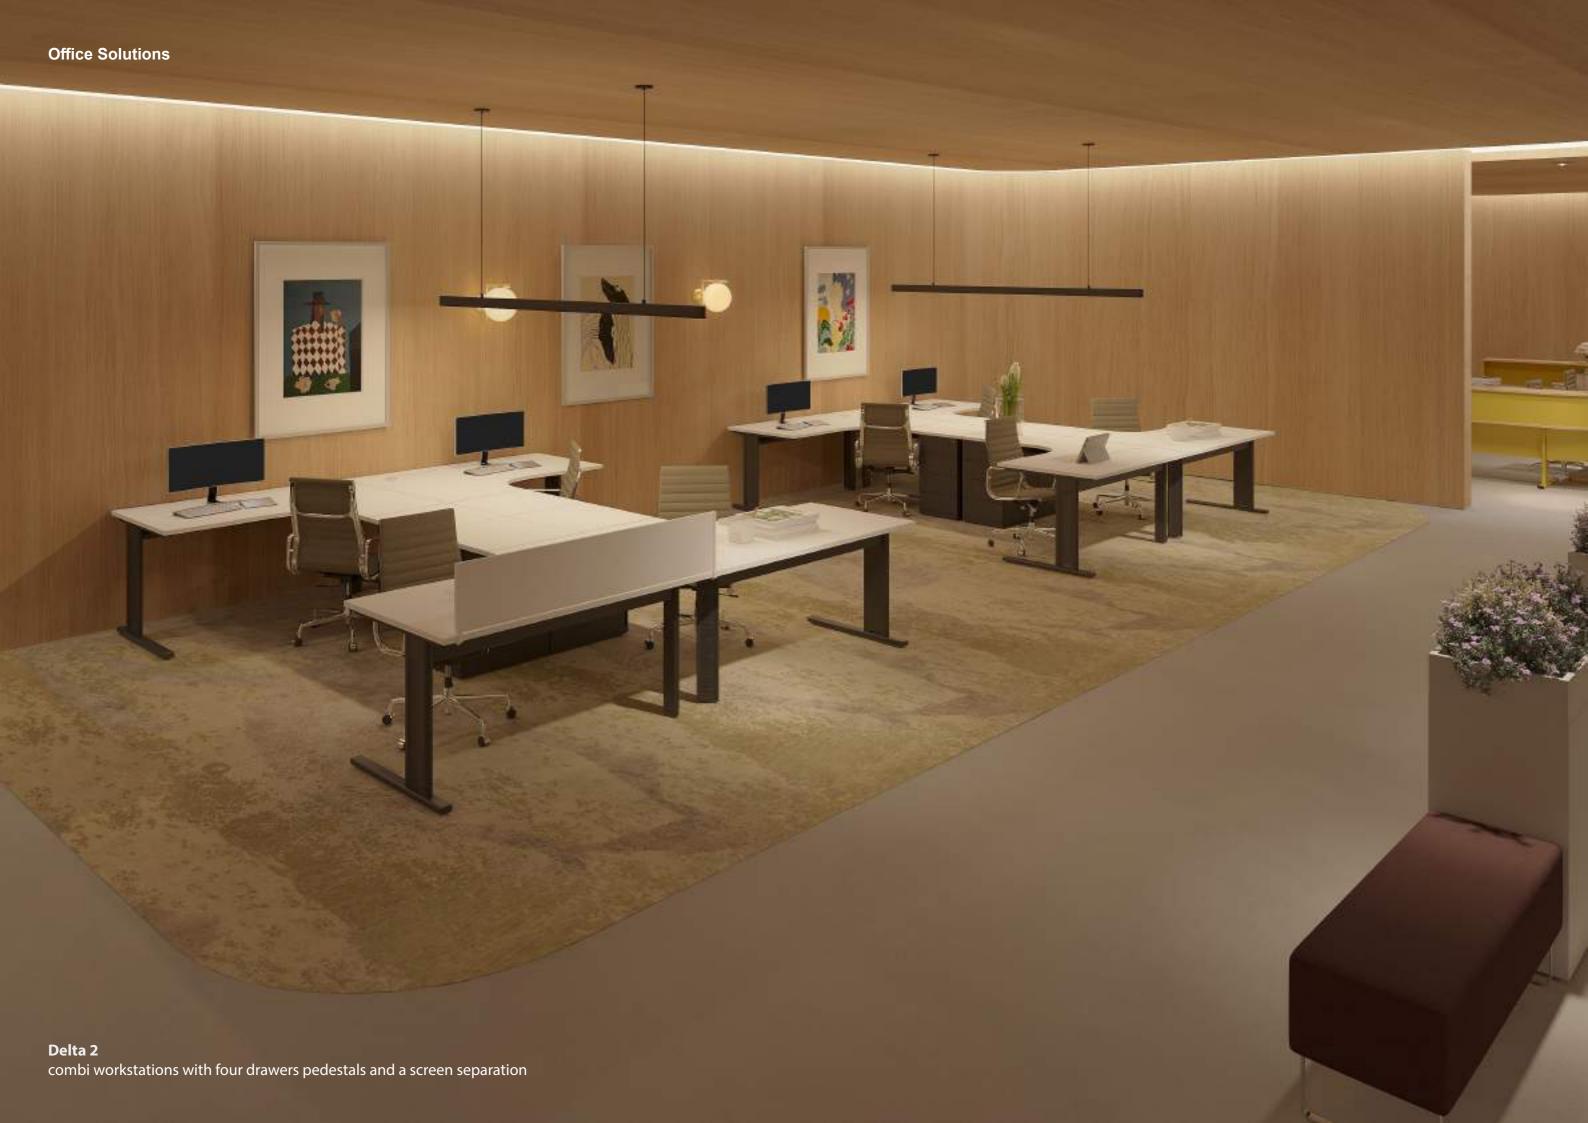

**Delta 2**Workstation with desk and waterdrop and a mobile pedestal

**Delta 2**Desk with a two drawers fixed pedestal and a modesty panel next to a mobile pedestal

sotubo@sotubo.pt www.sotubo.pt SOTUBO-Móveis Metálicos, S.A. Rua de Revinhade 581 4650-376, Felgueiras PORTUGAL