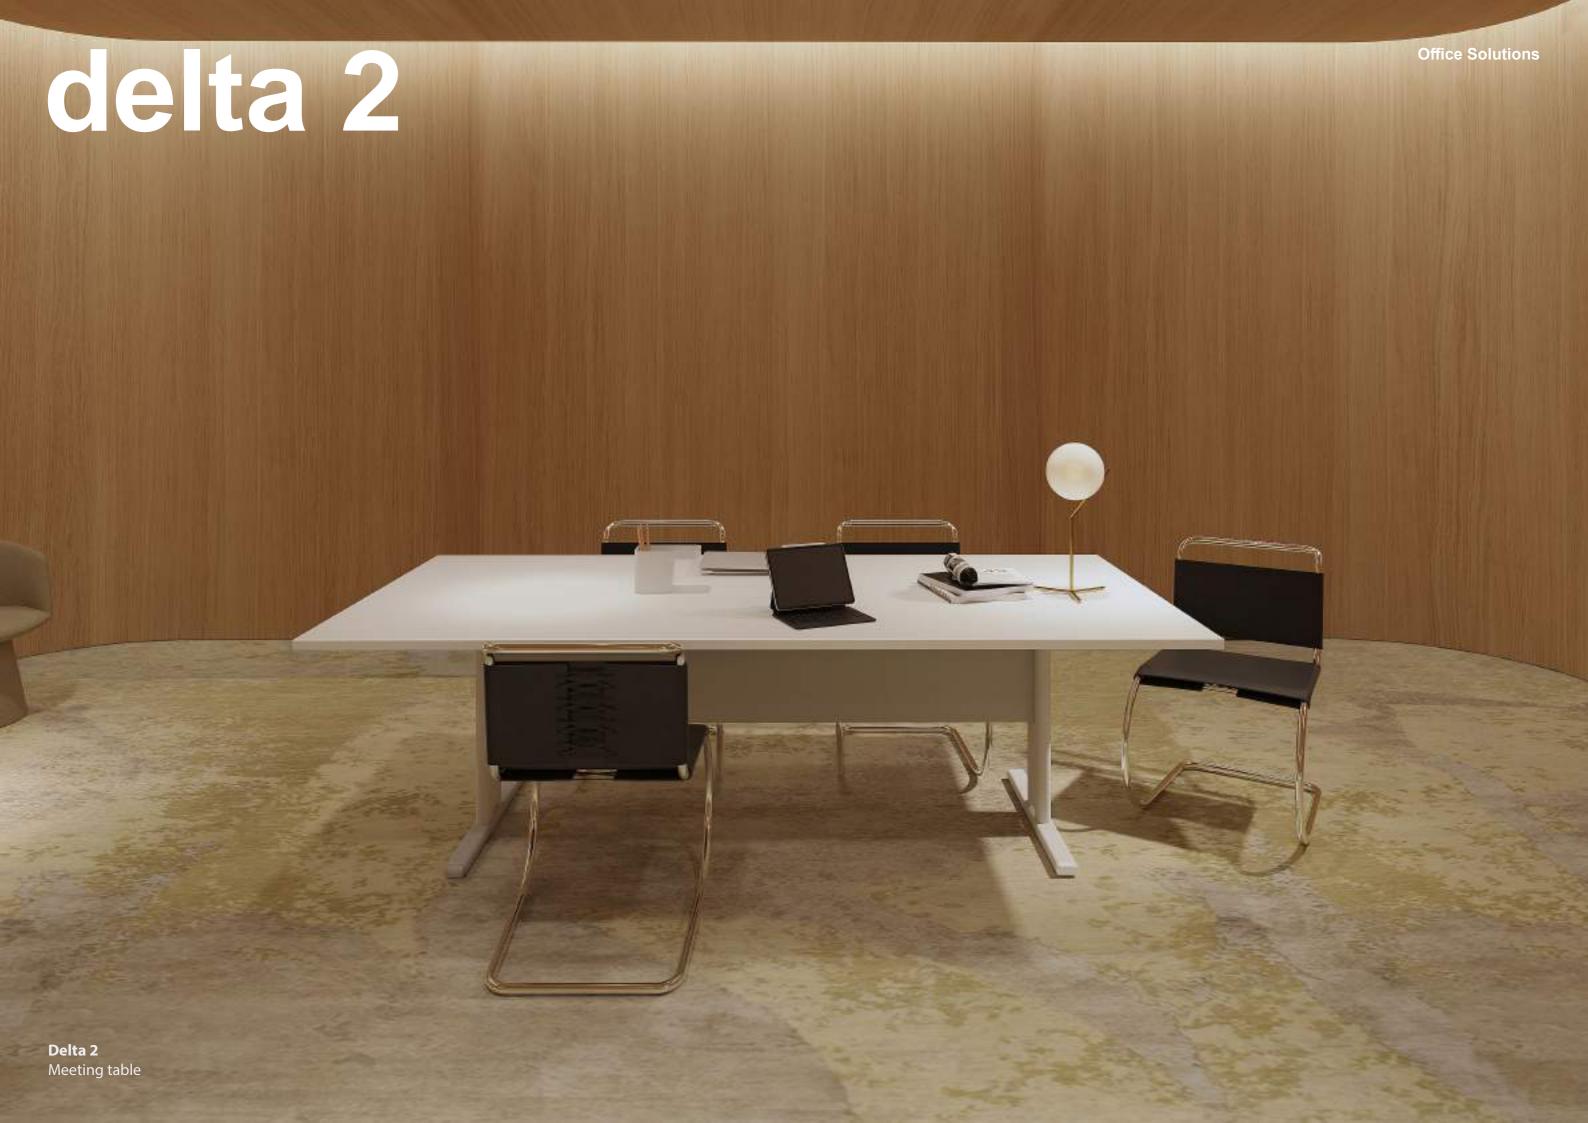

## In Every Detail, a story Unfolds.

A tribute to the timeless elegance of the past, Delta 2 is a refined homage to the nostalgia of the `80s and '90s.

With its classic design that celebrates vintage office furniture, this line incorporates iconic "C"- shaped legs, evoking an aesthetic reminiscent of past trends. It goes beyond being a simple collection of office funiture; it's a rekindled historical experience, a journey through time that seamlessly merges the charm of the past with the demands of the present. Explore the allure of the Delta 2 Line.