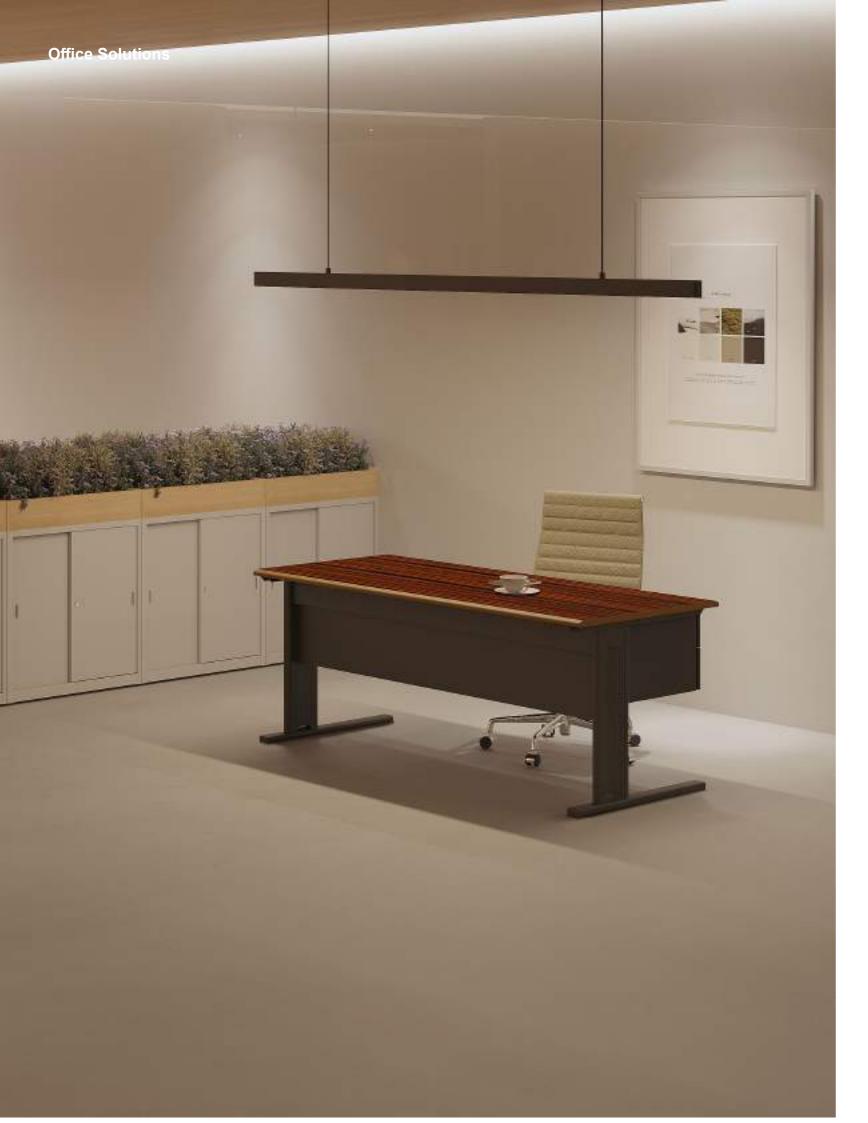

## In Every Detail, a story Unfolds.

A tribute to the timeless elegance of the past, Delta 2 is a refined homage to the nostalgia of the `80s and '90s.

With its classic design that celebrates vintage office furniture, this line incorporates iconic "C"- shaped legs, evoking an aesthetic reminiscent of past trends. It goes beyond being a simple collection of office funiture; it's a rekindled historical experience, a journey through time that seamlessly merges the charm of the past with the demands of the present. Explore the allure of the Delta 2 Line.

**Delta 2**Workstation with desk and waterdrop and a mobile pedestal

**Delta 2**Desk with a two drawers fixed pedestal and a modesty panel next to a mobile pedestal

sotubo@sotubo.pt www.sotubo.pt SOTUBO-Móveis Metálicos, S.A. Rua de Revinhade 581 4650-376, Felgueiras PORTUGAL