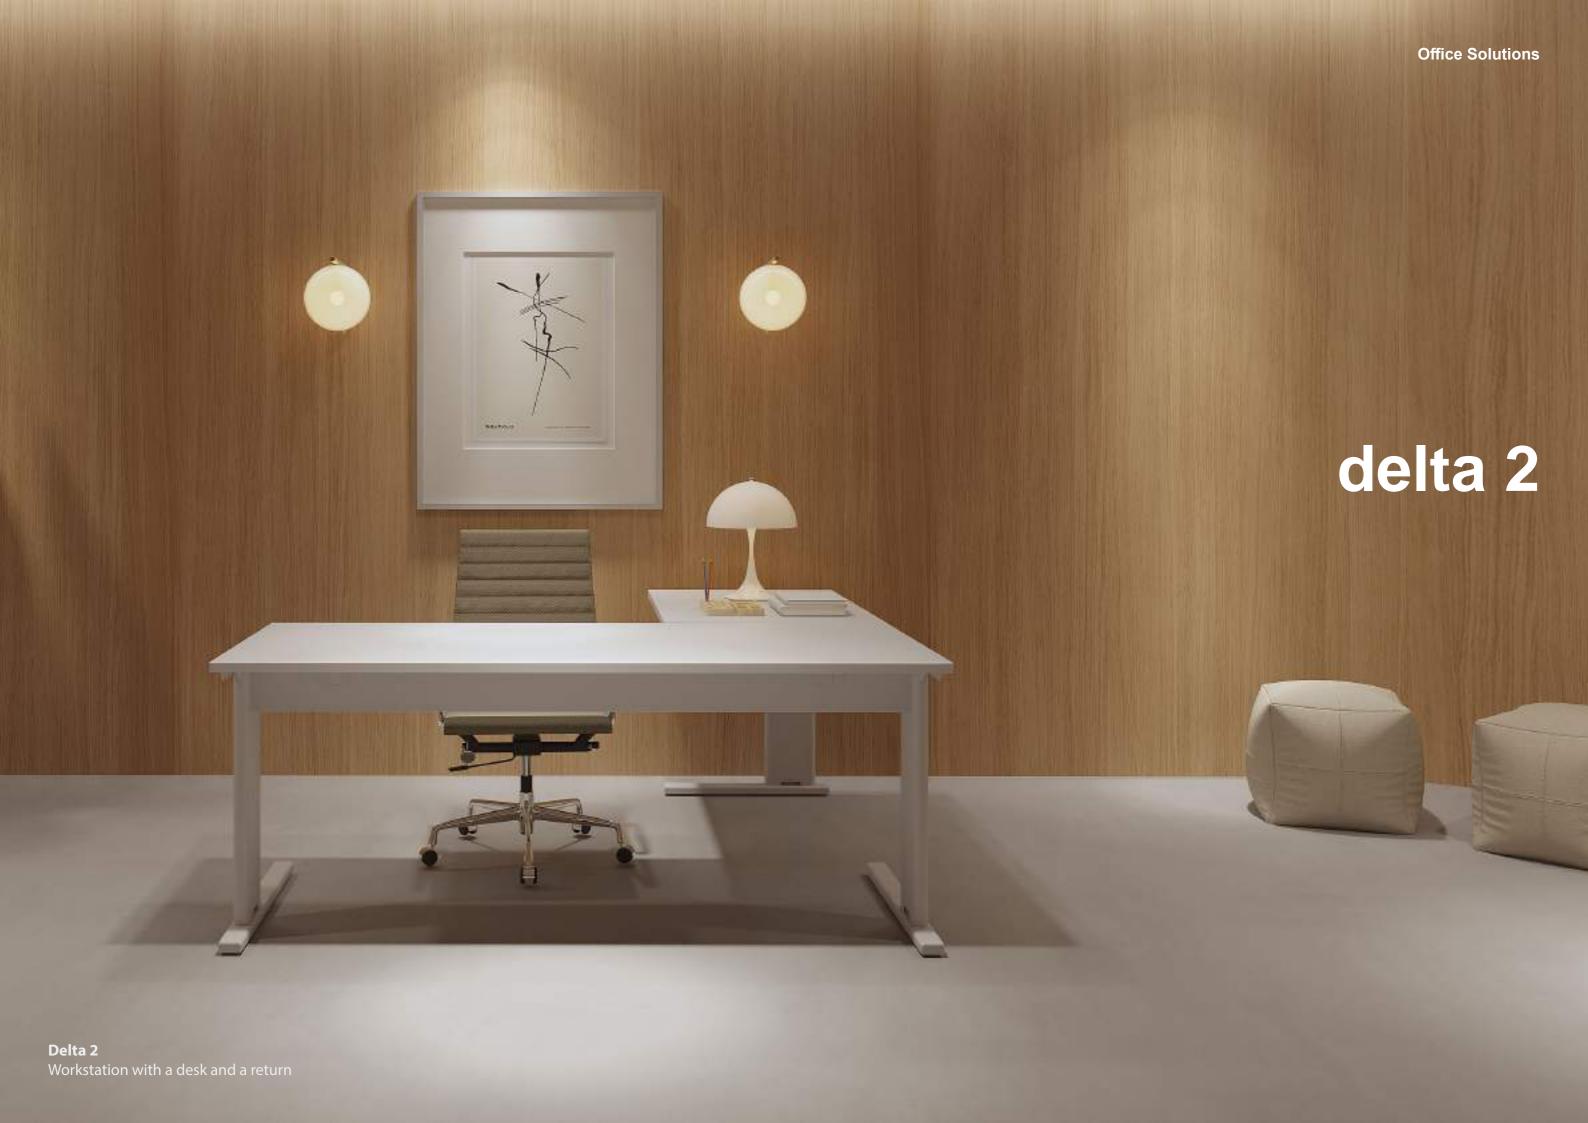

**Delta 2**Workstation with desk and waterdrop and a mobile pedestal

**Delta 2**Desk with a two drawers fixed pedestal and a modesty panel next to a mobile pedestal

sotubo@sotubo.pt www.sotubo.pt SOTUBO-Móveis Metálicos, S.A. Rua de Revinhade 581 4650-376, Felgueiras PORTUGAL