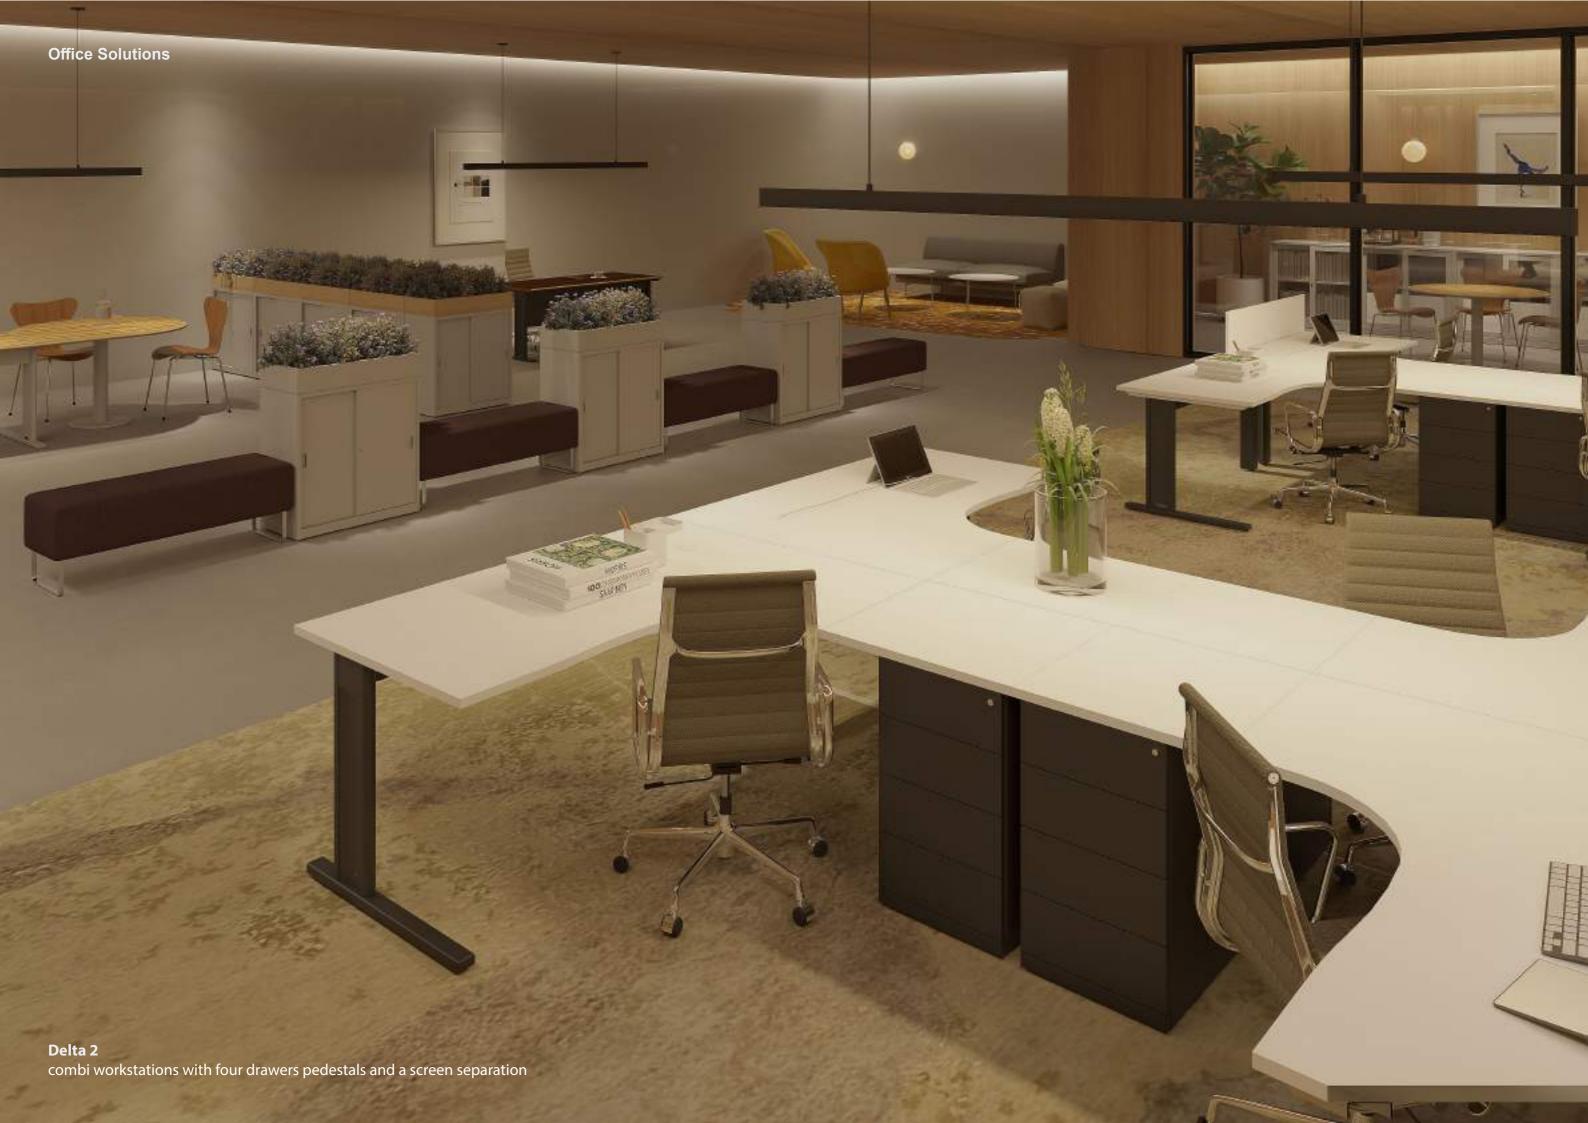

**Delta 2**Workstation with desk and waterdrop and a mobile pedestal

**Delta 2**Desk with a two drawers fixed pedestal and a modesty panel next to a mobile pedestal

sotubo@sotubo.pt www.sotubo.pt SOTUBO-Móveis Metálicos, S.A. Rua de Revinhade 581 4650-376, Felgueiras PORTUGAL