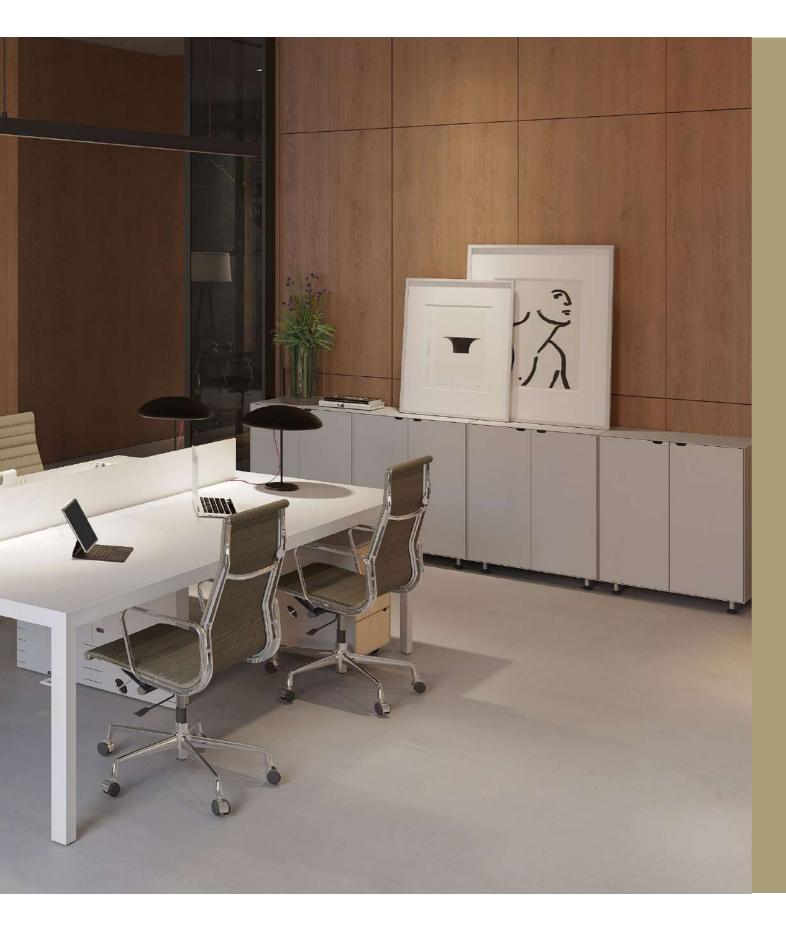

FOUR integrates your attitude and style into your business seamlessly.

**Four** Square meeting table

four

four seater workstation, two door cabinets and mobile pedestal with three drawers

**four** nobile pedestal with three drawers