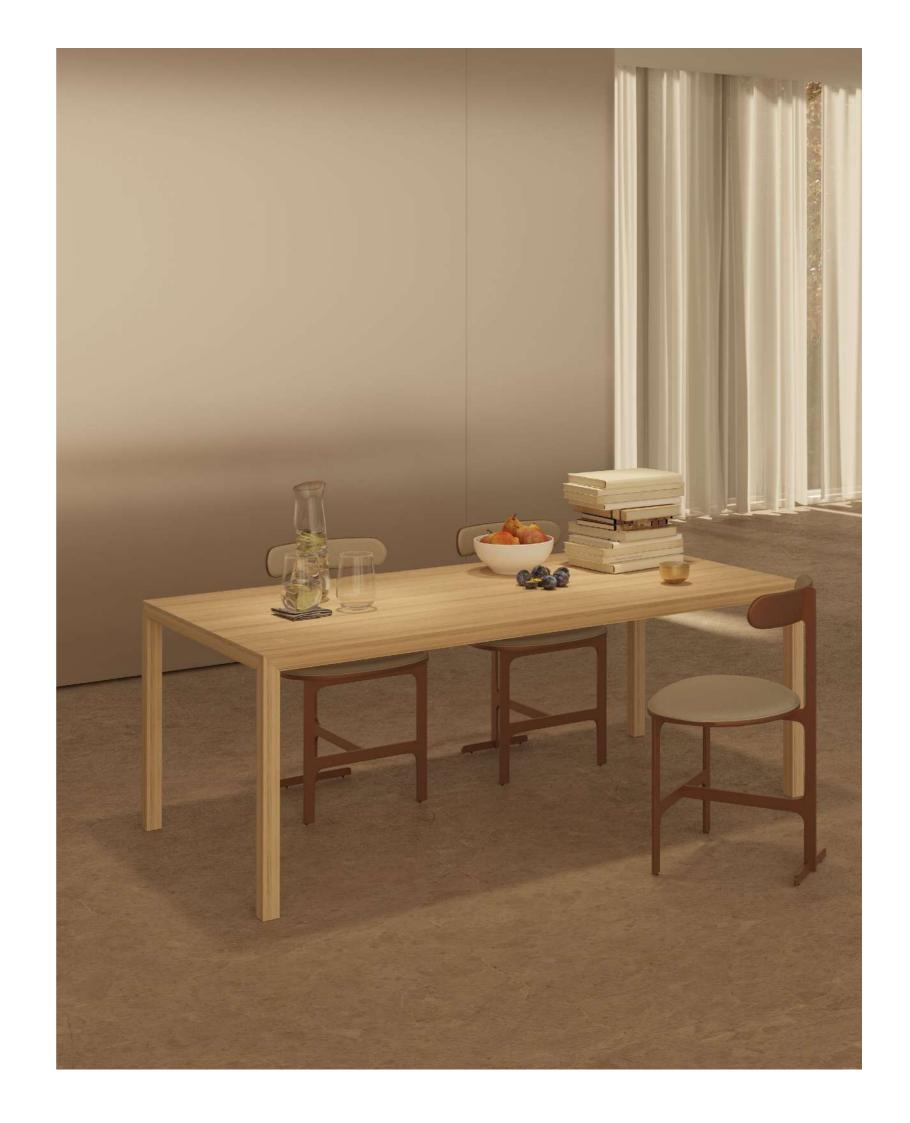

edge

EDGE represents the basic idea of what a table is. With a single material and thickness for the top and legs, it looks compact, light and modern. Its sharp edges make it stand out from its surroundings as if it was a portrait.

Legs with a square profile of 50x50mm, top with 50mm thickness. The M41 Oak sides conceal a reinforced honeycomb structure, which guarantees rigidity and stability without the need for intermediate legs.

Non-dismountable structure, supported on the floor by a system of hidden levellers.

**desk** table

sotubo@sotubo.pt www.sotubo.pt SOTUBO-Móveis Metálicos, S.A. Rua de Revinhade 581 4650-376, Felgueiras PORTUGAL