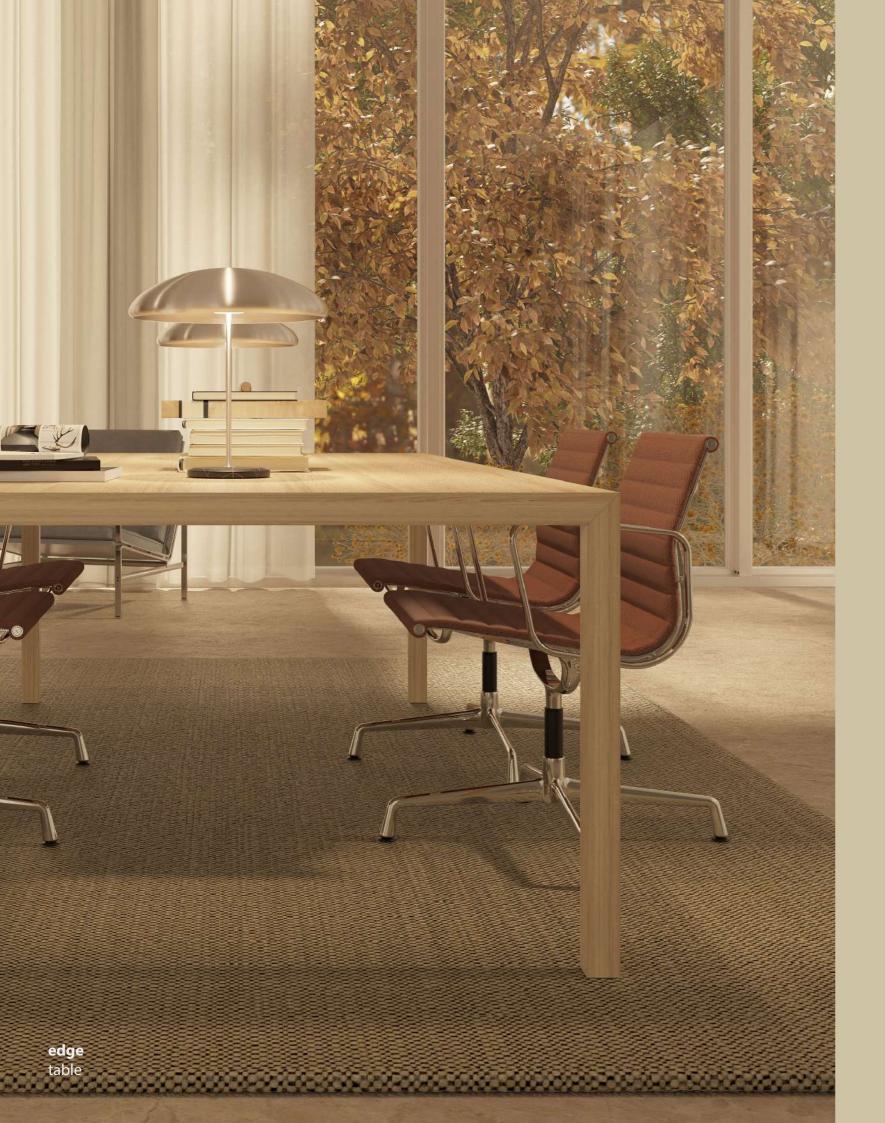

edge

EDGE represents the basic idea of what a table is. With a single material and thickness for the top and legs, it looks compact, light and modern. Its sharp edges make it stand out from its surroundings as if it was a portrait.

Legs with a square profile of 50x50mm, top with 50mm thickness. The M41 Oak sides conceal a reinforced honeycomb structure, which guarantees rigidity and stability without the need for intermediate legs.

Non-dismountable structure, supported on the floor by a system of hidden levellers.

**desk** table

sotubo@sotubo.pt www.sotubo.pt SOTUBO-Móveis Metálicos, S.A. Rua de Revinhade 581 4650-376, Felgueiras PORTUGAL