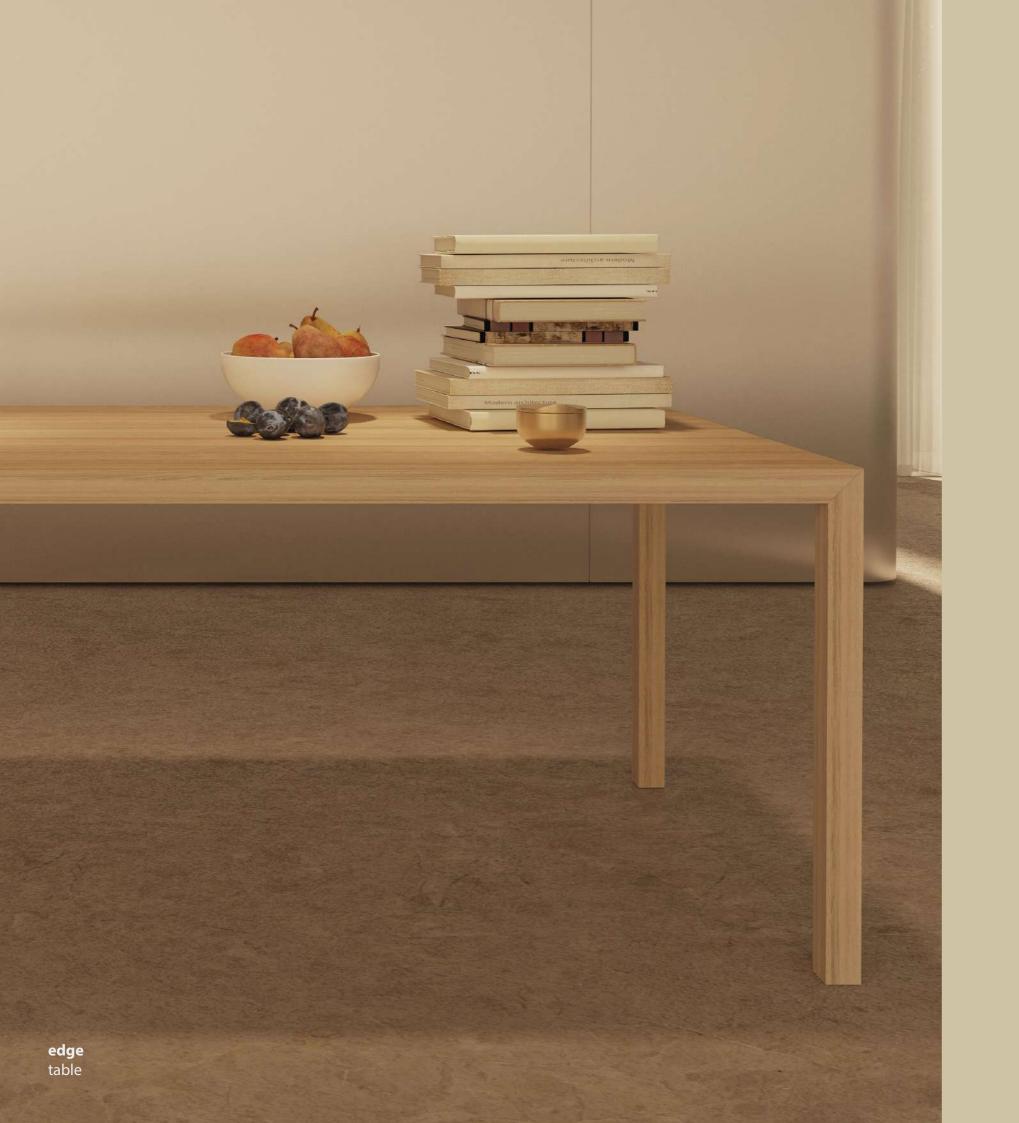

Legs with a square profile of 50x50mm, top with 50mm thickness. The M41 Oak sides conceal a reinforced honeycomb structure, which guarantees rigidity and stability without the need for intermediate legs.

Non-dismountable structure, supported on the floor by a system of hidden levellers.

**desk** table

sotubo@sotubo.pt www.sotubo.pt SOTUBO-Móveis Metálicos, S.A. Rua de Revinhade 581 4650-376, Felgueiras PORTUGAL