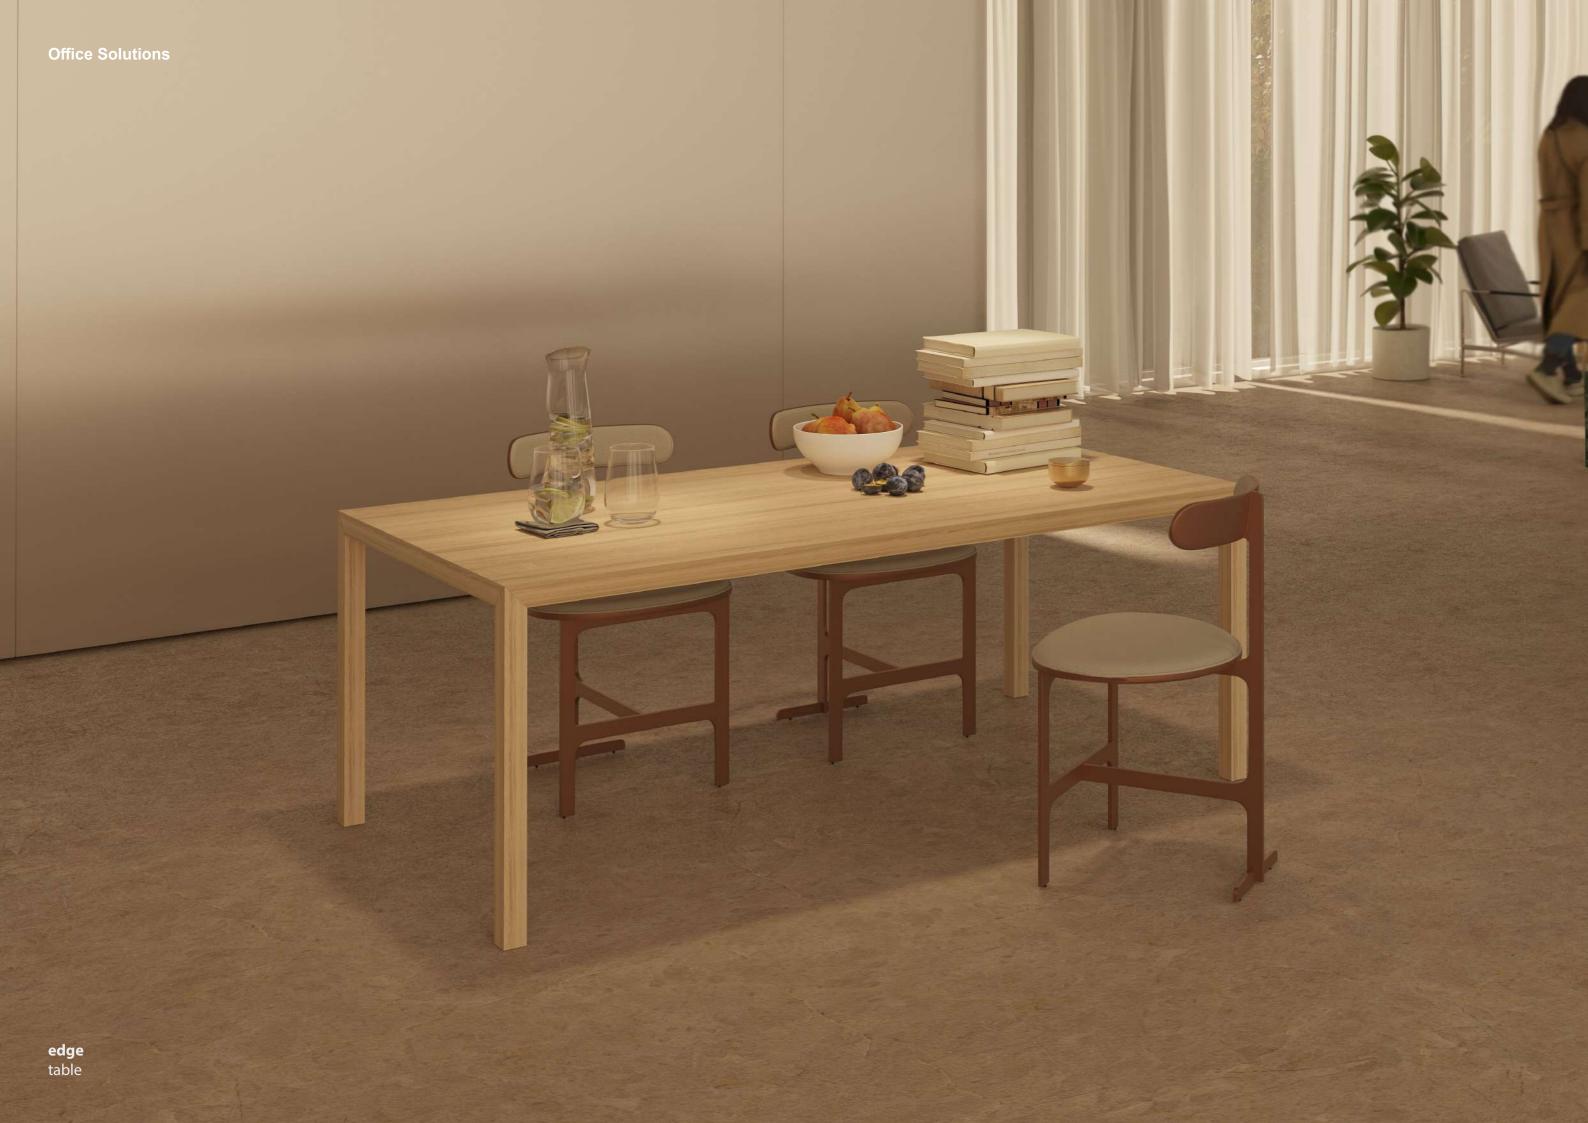

edge

EDGE represents the basic idea of what a table is. With a single material and thickness for the top and legs, it looks compact, light and modern. Its sharp edges make it stand out from its surroundings as if it was a portrait.

Legs with a square profile of 50x50mm, top with 50mm thickness. The M41 Oak sides conceal a reinforced honeycomb structure, which guarantees rigidity and stability without the need for intermediate legs.

Non-dismountable structure, supported on the floor by a system of hidden levellers.

**desk** table

sotubo@sotubo.pt www.sotubo.pt SOTUBO-Móveis Metálicos, S.A. Rua de Revinhade 581 4650-376, Felgueiras PORTUGAL