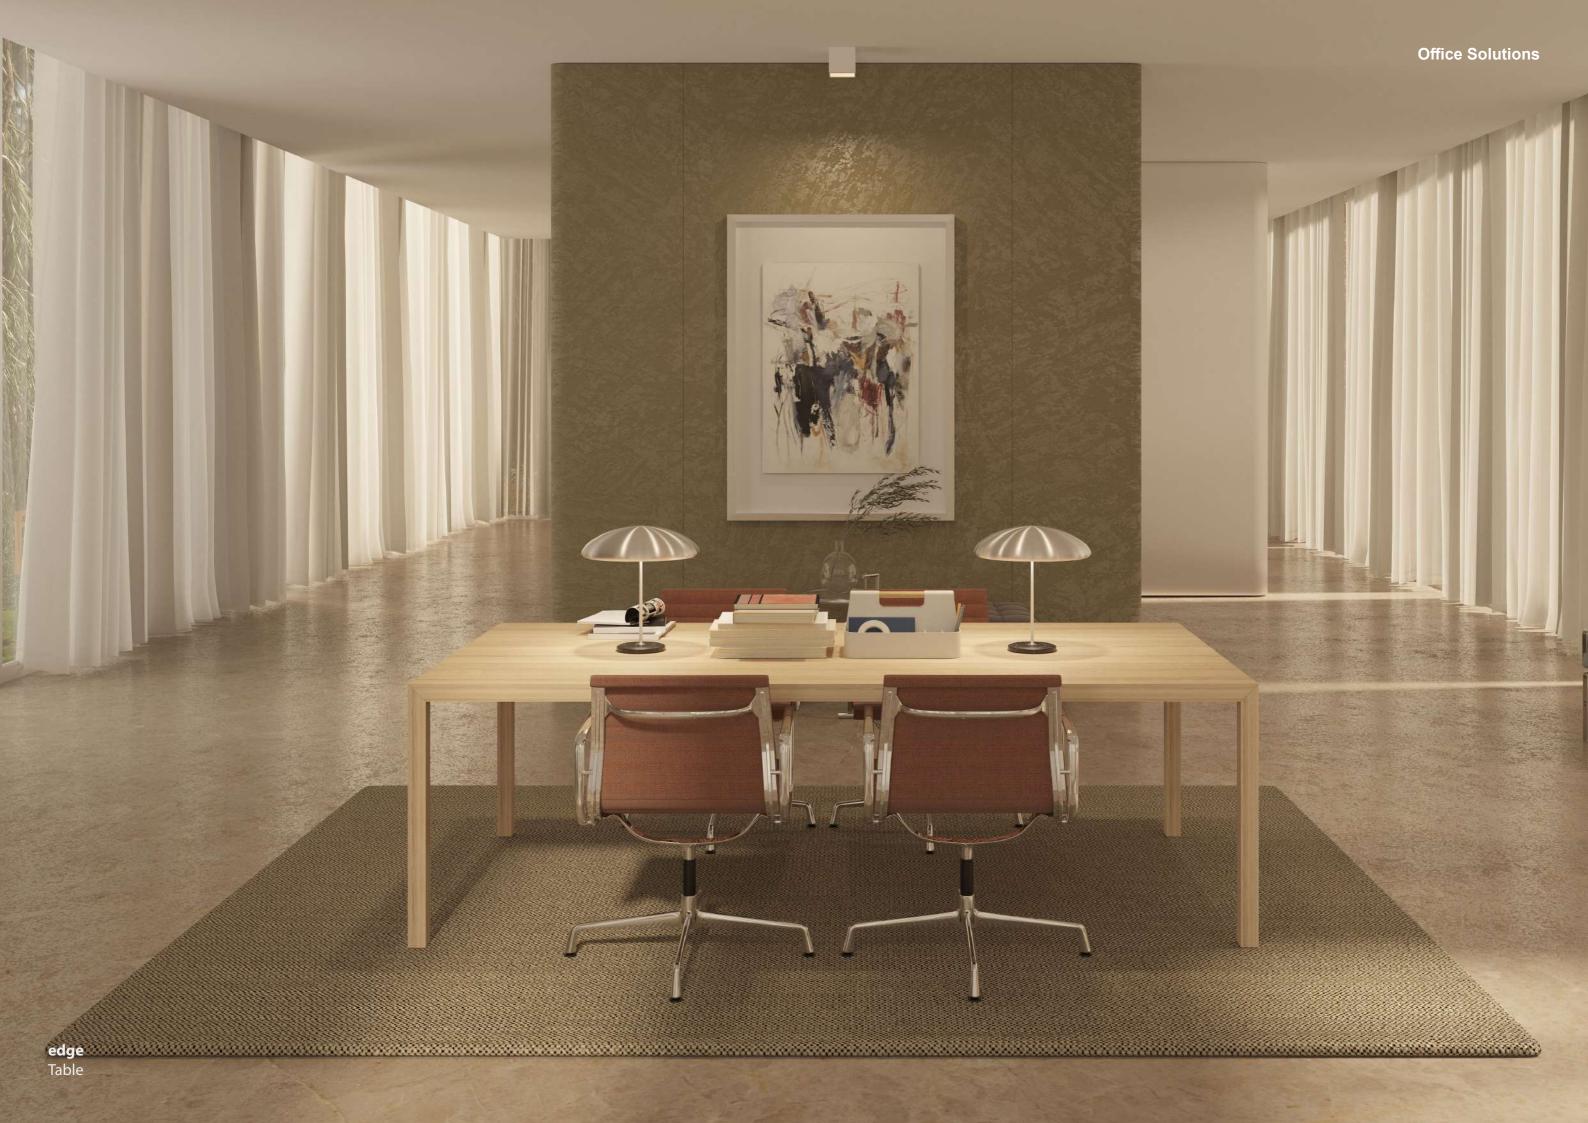

edge

EDGE represents the basic idea of what a table is. With a single material and thickness for the top and legs, it looks compact, light and modern. Its sharp edges make it stand out from its surroundings as if it was a portrait.

Legs with a square profile of 50x50mm, top with 50mm thickness. The M41 Oak sides conceal a reinforced honeycomb structure, which guarantees rigidity and stability without the need for intermediate legs.

Non-dismountable structure, supported on the floor by a system of hidden levellers.

**desk** table

sotubo@sotubo.pt www.sotubo.pt SOTUBO-Móveis Metálicos, S.A. Rua de Revinhade 581 4650-376, Felgueiras PORTUGAL