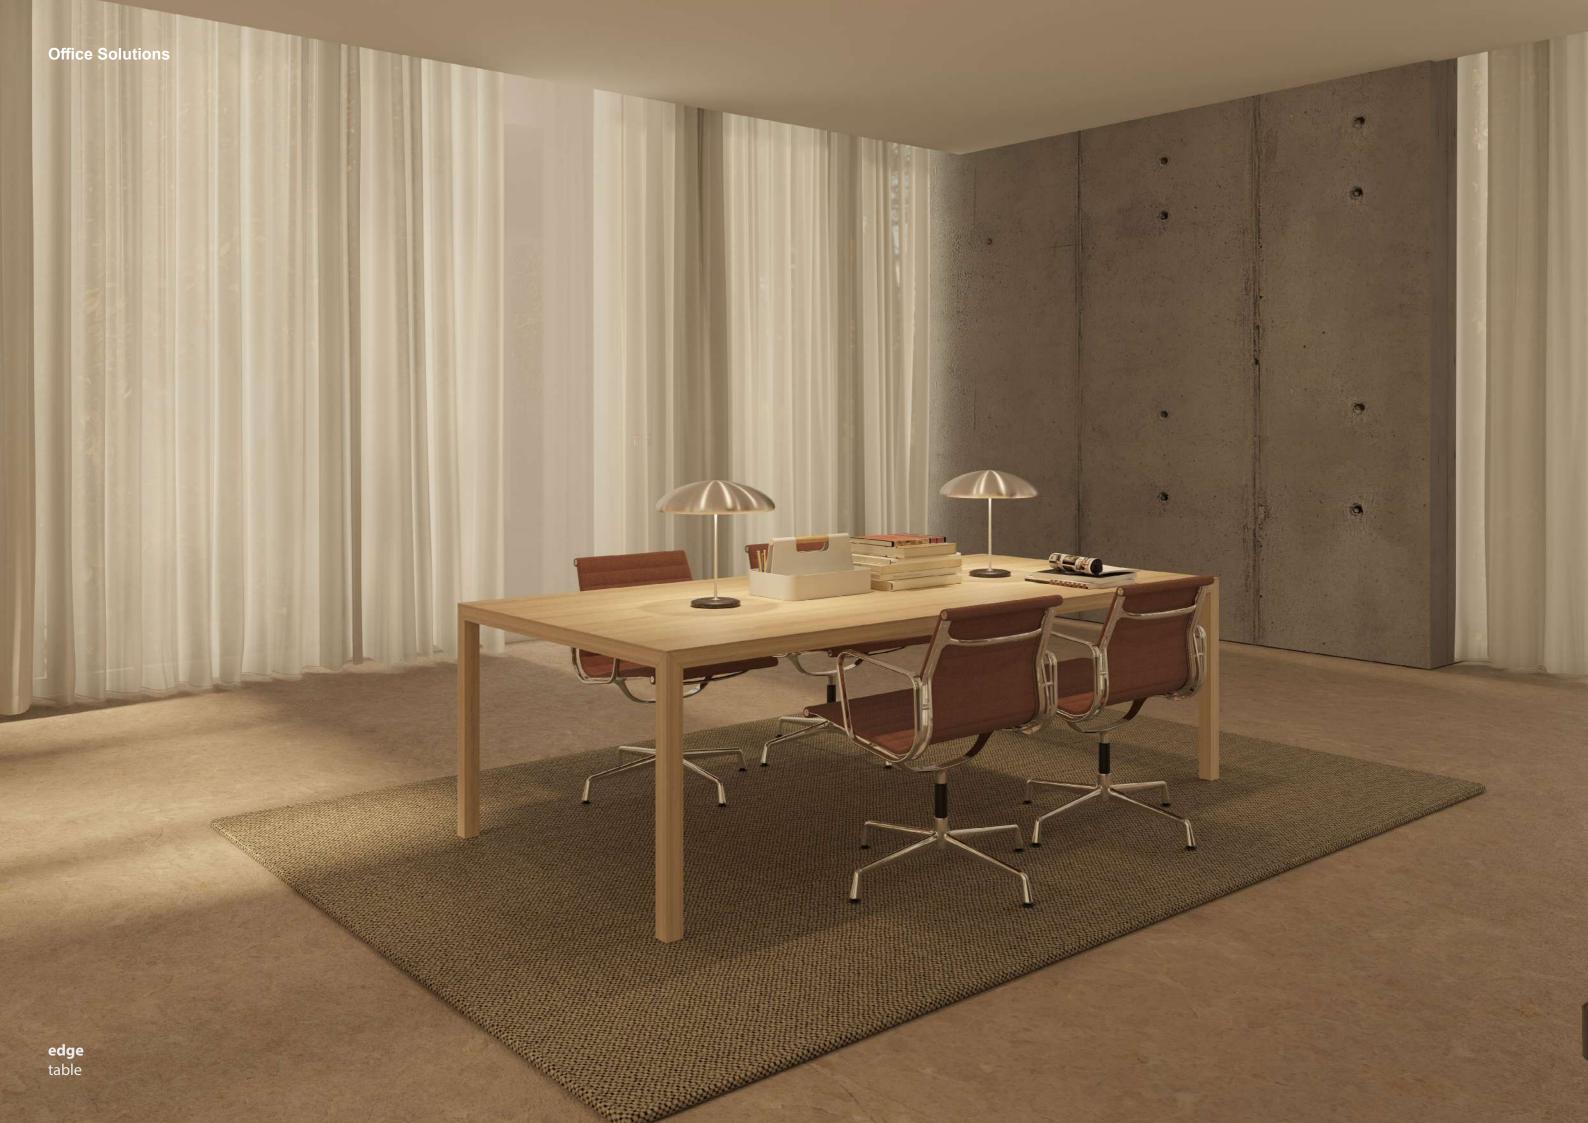

edge

EDGE represents the basic idea of what a table is. With a single material and thickness for the top and legs, it looks compact, light and modern. Its sharp edges make it stand out from its surroundings as if it was a portrait.

Legs with a square profile of 50x50mm, top with 50mm thickness. The M41 Oak sides conceal a reinforced honeycomb structure, which guarantees rigidity and stability without the need for intermediate legs.

Non-dismountable structure, supported on the floor by a system of hidden levellers.

**desk** table

sotubo@sotubo.pt www.sotubo.pt SOTUBO-Móveis Metálicos, S.A. Rua de Revinhade 581 4650-376, Felgueiras PORTUGAL