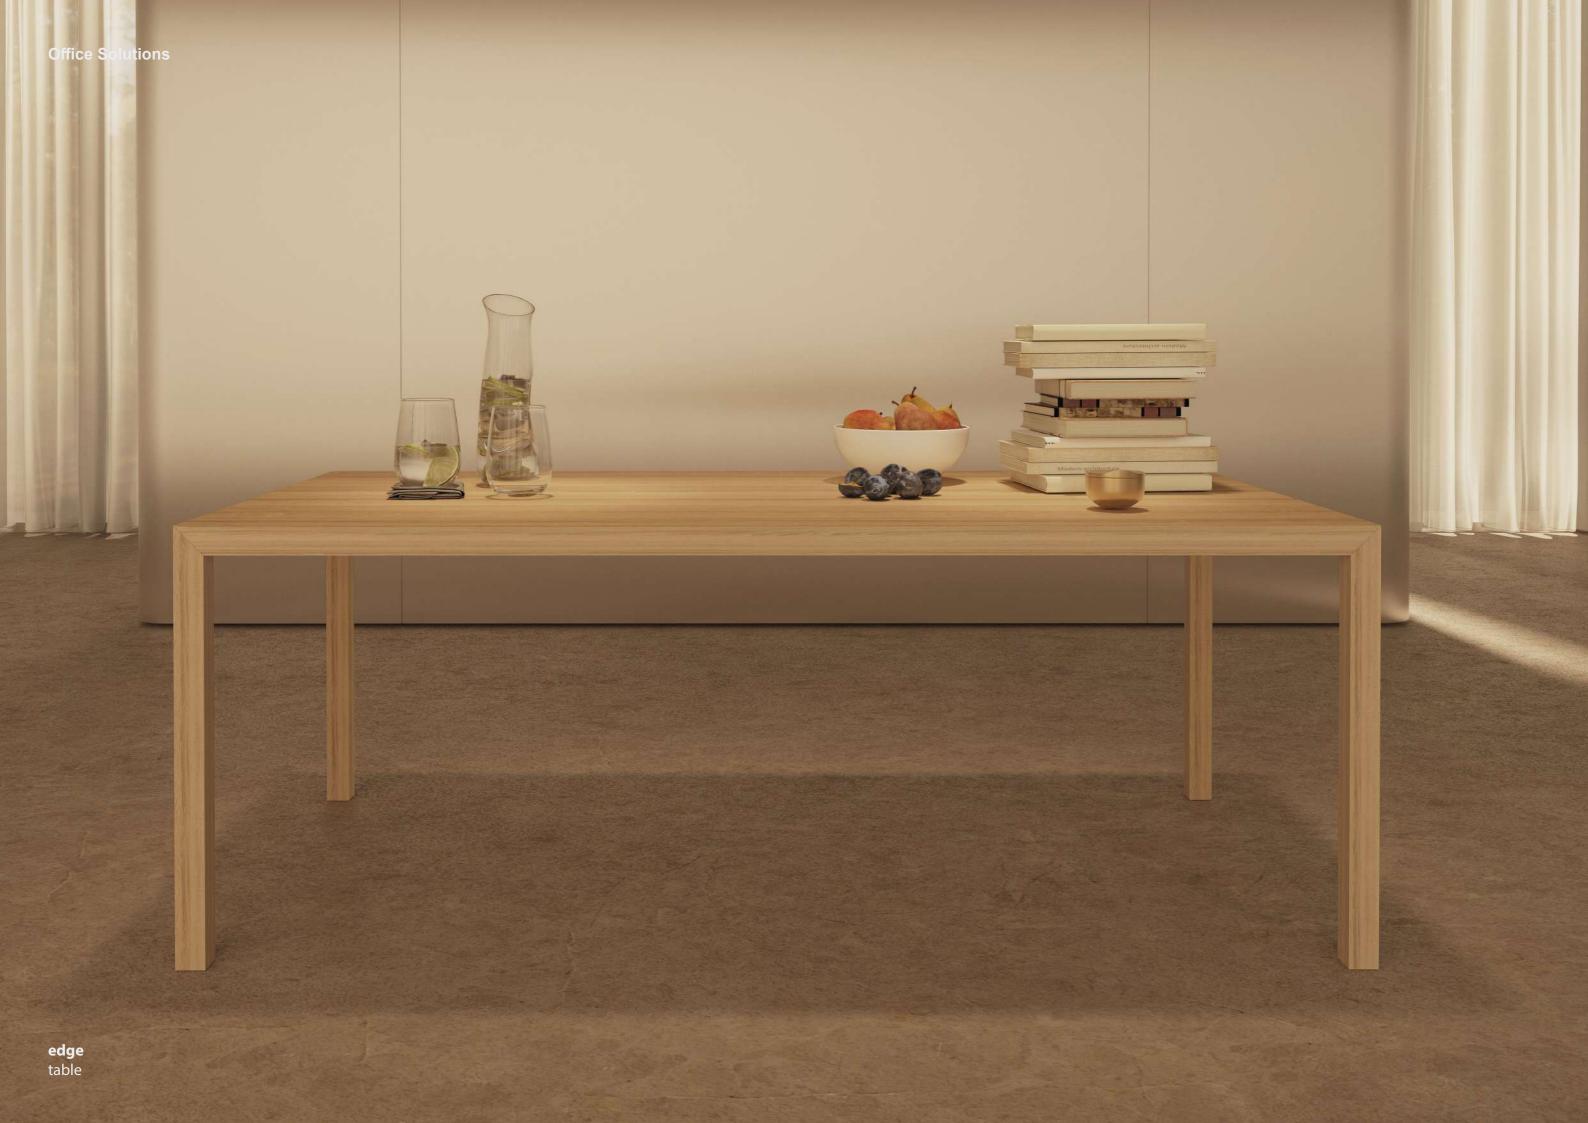

edge

EDGE represents the basic idea of what a table is. With a single material and thickness for the top and legs, it looks compact, light and modern. Its sharp edges make it stand out from its surroundings as if it was a portrait.

Legs with a square profile of 50x50mm, top with 50mm thickness. The M41 Oak sides conceal a reinforced honeycomb structure, which guarantees rigidity and stability without the need for intermediate legs.

Non-dismountable structure, supported on the floor by a system of hidden levellers.

**desk** table

sotubo@sotubo.pt www.sotubo.pt SOTUBO-Móveis Metálicos, S.A. Rua de Revinhade 581 4650-376, Felgueiras PORTUGAL