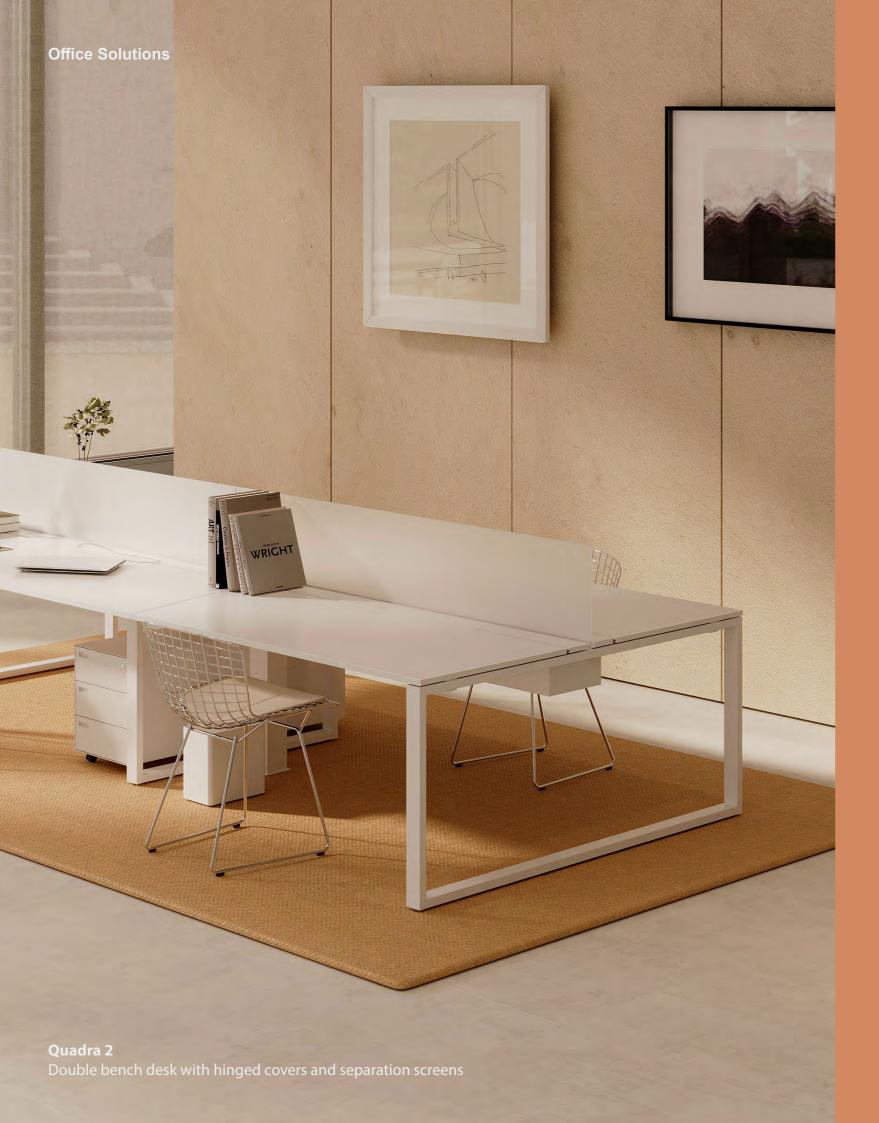

QUADRA 2 is a functional furniture line that originates from the integration of vertical supports, enhancing the leg's connection with the floor. Upgrade your workspace with our versatile collection of work surfaces and conference tables. Our collection comprises a versatile range of work surfaces and conference tables that can be tailored to meet your specific requirements. Whether you need a single workstation or multiple workstations, we have a plethora of options to choose from. In addition to the work surfaces, our line comes equipped with a variety of accessories such as pedestals, modesty panels, separation screens, and electrification solutions that help optimize the workspace. These accessories are designed to provide organization, privacy, and functionality, making your workspace more efficient and productive

**Quadra 2**Double bench desk with hinged covers and separation screen

INDIVIDUAL

Initial double bench desk with sideboard

MEETING

RELAXING

sotubo@sotubo.pt www.sotubo.pt SOTUBO-Móveis Metálicos, S.A. Rua de Revinhade 581 4650-376, Felgueiras PORTUGAL