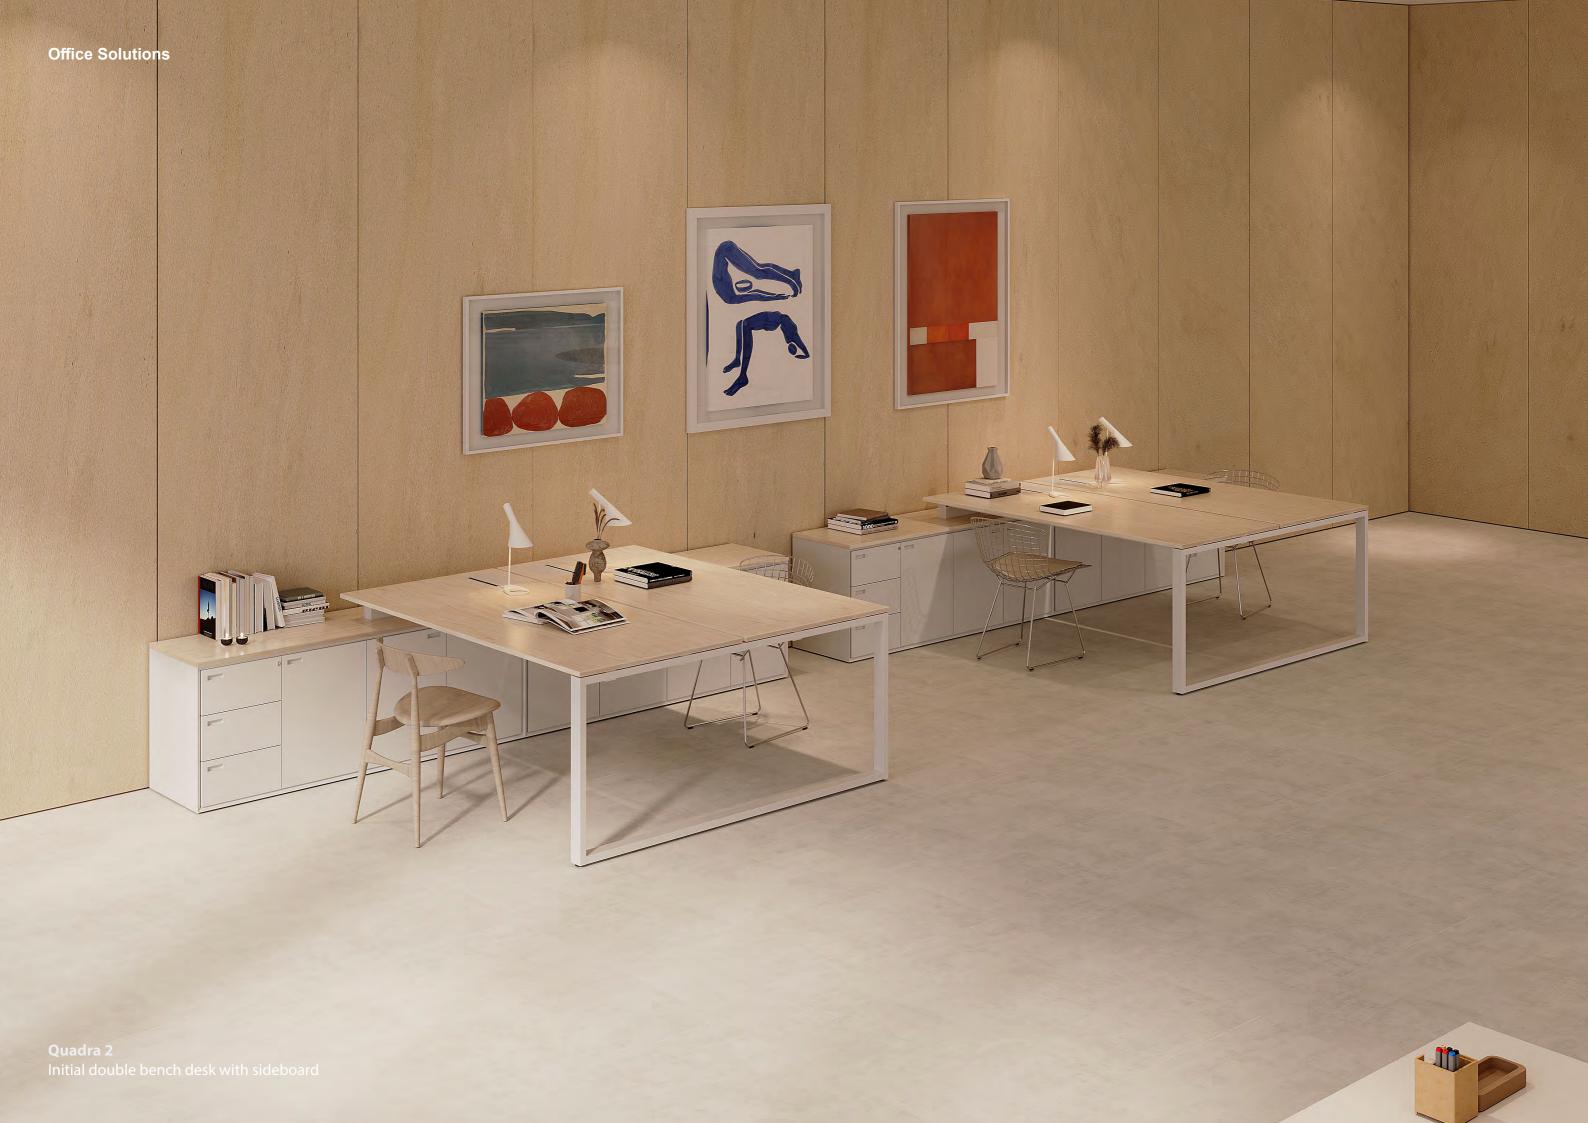

QUADRA 2 is a functional furniture line that originates from the integration of vertical supports, enhancing the leg's connection with the floor. Upgrade your workspace with our versatile collection of work surfaces and conference tables. Our collection comprises a versatile range of work surfaces and conference tables that can be tailored to meet your specific requirements. Whether you need a single workstation or multiple workstations, we have a plethora of options to choose from. In addition to the work surfaces, our line comes equipped with a variety of accessories such as pedestals, modesty panels, separation screens, and electrification solutions that help optimize the workspace. These accessories are designed to provide organization, privacy, and functionality, making your workspace more efficient and productive

**Quadra 2**Double bench desk with hinged covers and separation screen

INDIVIDUAL

Initial double bench desk with sideboard

MEETING

RELAXING

sotubo@sotubo.pt www.sotubo.pt SOTUBO-Móveis Metálicos, S.A. Rua de Revinhade 581 4650-376, Felgueiras PORTUGAL