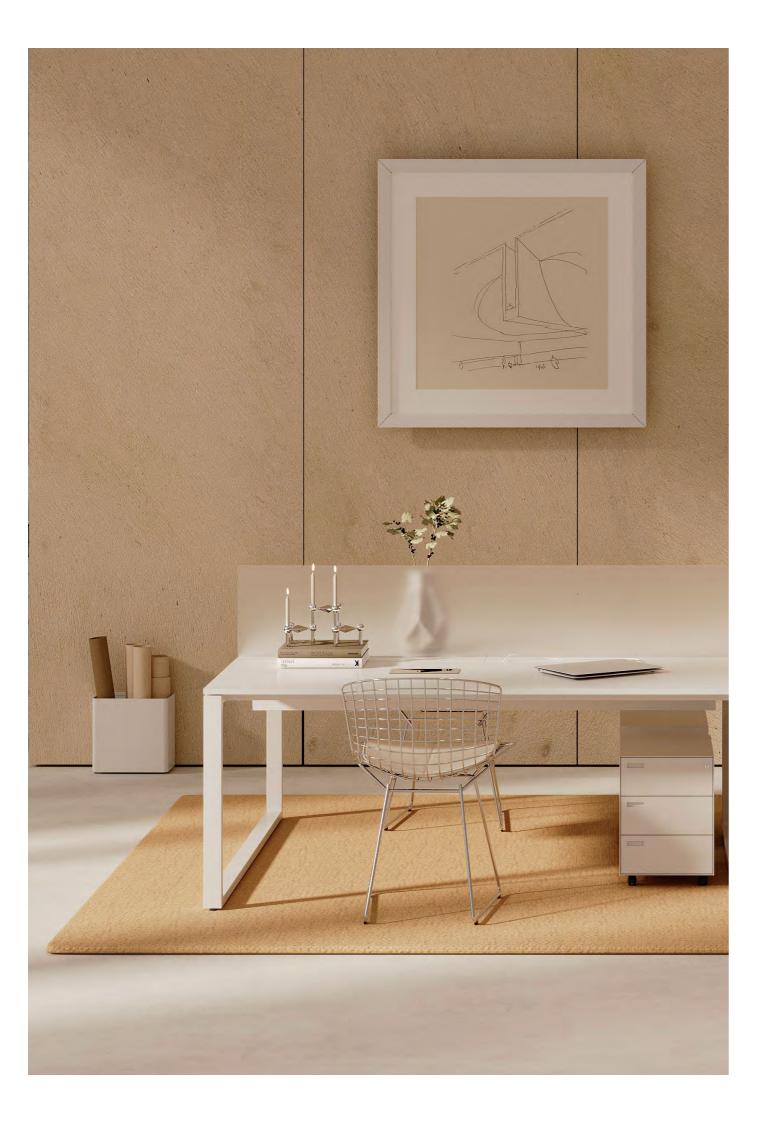

QUADRA 2 is a functional furniture line that originates from the integration of vertical supports, enhancing the leg's connection with the floor. Upgrade your workspace with our versatile collection of work surfaces and conference tables. Our collection comprises a versatile range of work surfaces and conference tables that can be tailored to meet your specific requirements. Whether you need a single workstation or multiple workstations, we have a plethora of options to choose from. In addition to the work surfaces, our line comes equipped with a variety of accessories such as pedestals, modesty panels, separation screens, and electrification solutions that help optimize the workspace. These accessories are designed to provide organization, privacy, and functionality, making your workspace more efficient and productive

**Quadra 2**Double bench desk with hinged covers and separation screen

INDIVIDUAL

Initial double bench desk with sideboard

MEETING

RELAXING

sotubo@sotubo.pt www.sotubo.pt SOTUBO-Móveis Metálicos, S.A. Rua de Revinhade 581 4650-376, Felgueiras PORTUGAL