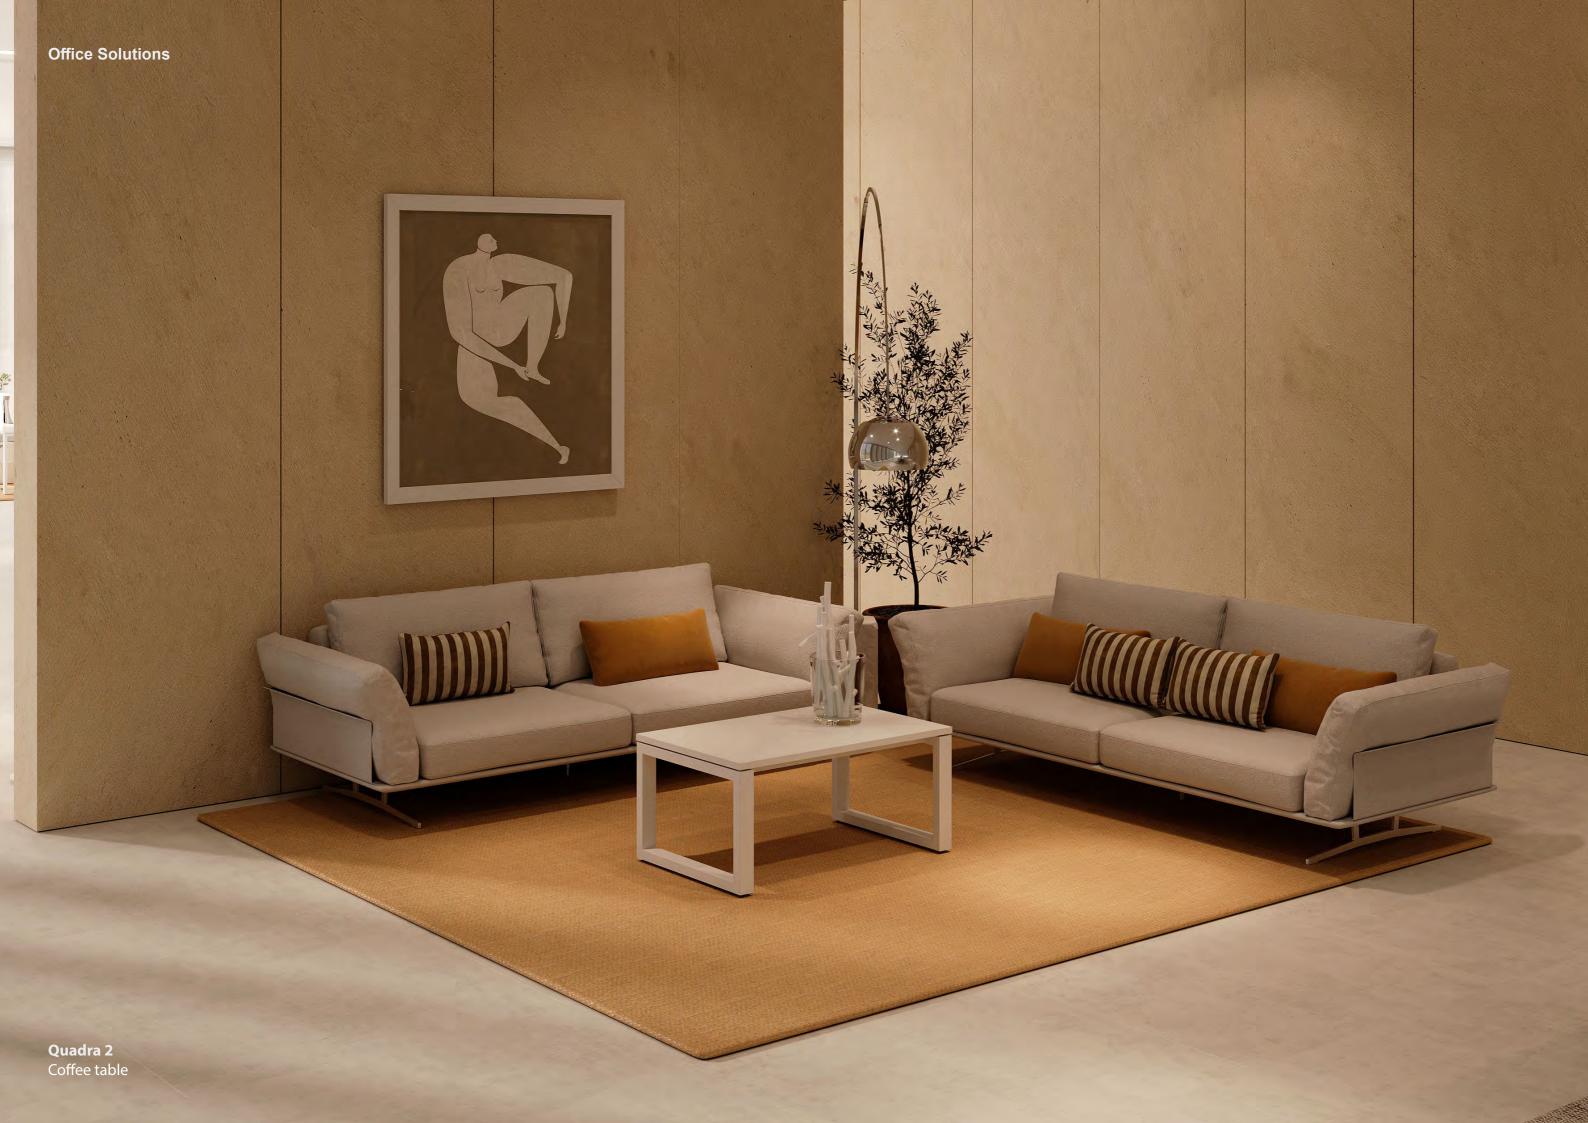

QUADRA 2 is a functional furniture line that originates from the integration of vertical supports, enhancing the leg's connection with the floor. Upgrade your workspace with our versatile collection of work surfaces and conference tables. Our collection comprises a versatile range of work surfaces and conference tables that can be tailored to meet your specific requirements. Whether you need a single workstation or multiple workstations, we have a plethora of options to choose from. In addition to the work surfaces, our line comes equipped with a variety of accessories such as pedestals, modesty panels, separation screens, and electrification solutions that help optimize the workspace. These accessories are designed to provide organization, privacy, and functionality, making your workspace more efficient and productive