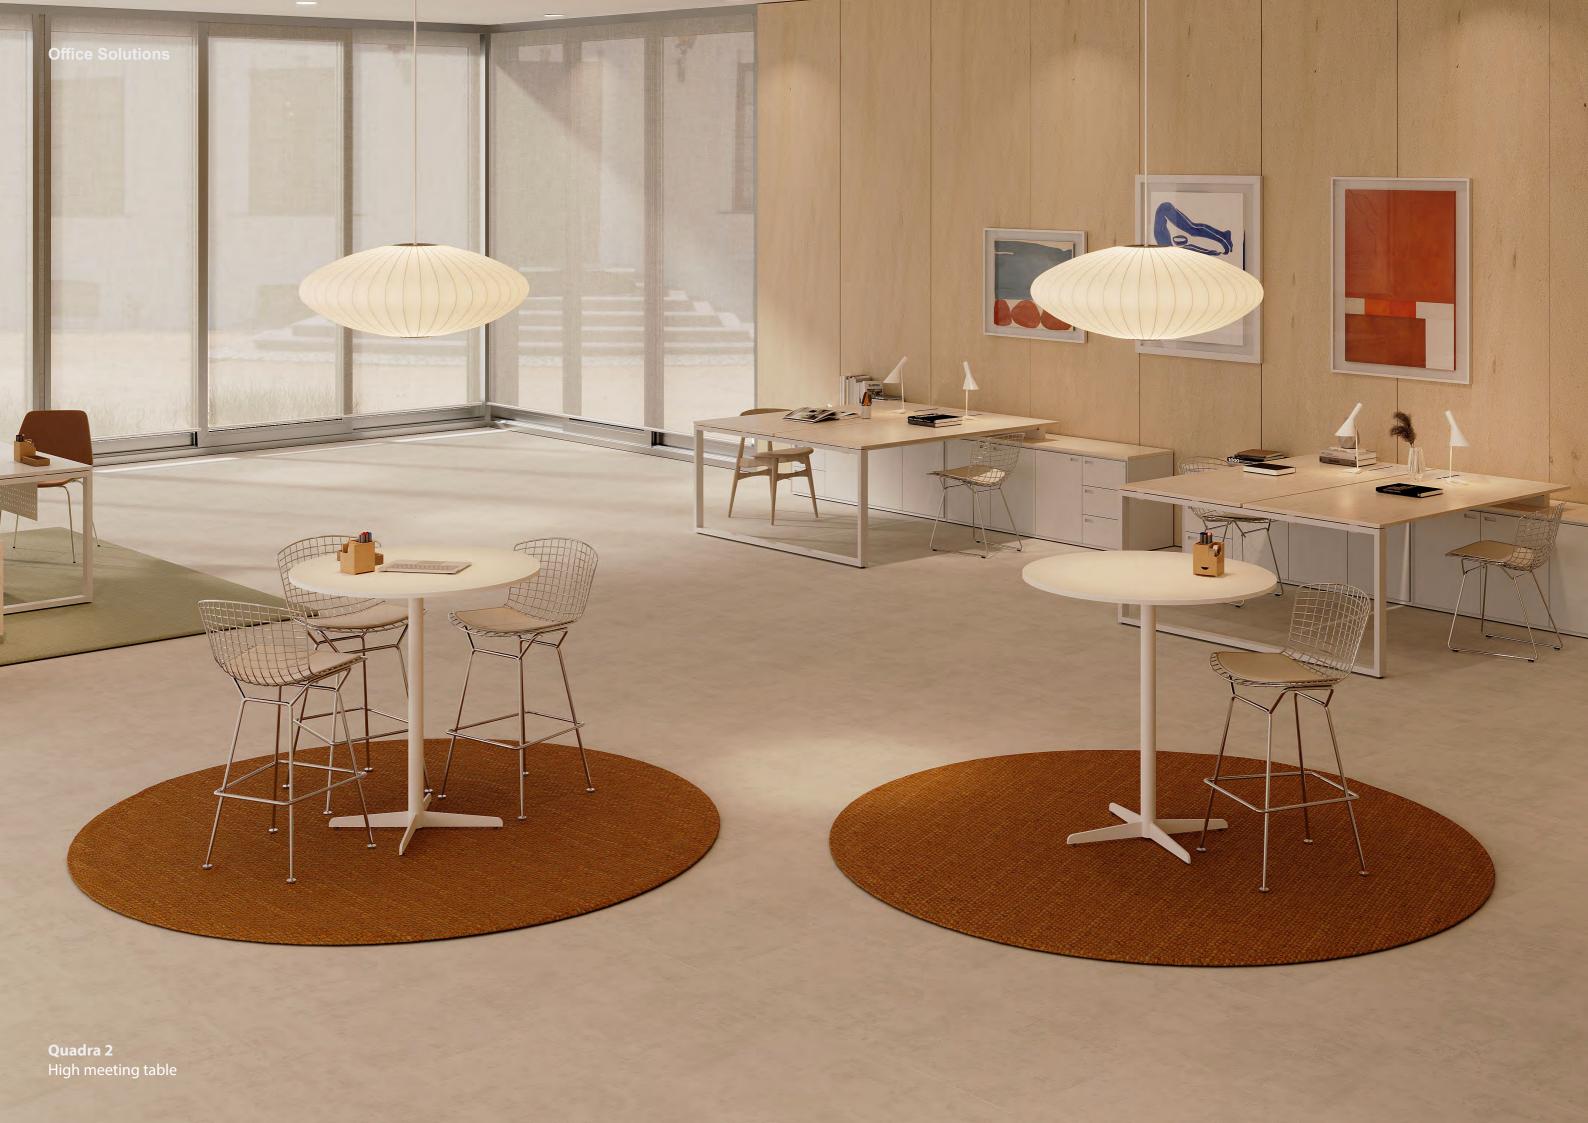

QUADRA 2 is a functional furniture line that originates from the integration of vertical supports, enhancing the leg's connection with the floor. Upgrade your workspace with our versatile collection of work surfaces and conference tables. Our collection comprises a versatile range of work surfaces and conference tables that can be tailored to meet your specific requirements. Whether you need a single workstation or multiple workstations, we have a plethora of options to choose from. In addition to the work surfaces, our line comes equipped with a variety of accessories such as pedestals, modesty panels, separation screens, and electrification solutions that help optimize the workspace. These accessories are designed to provide organization, privacy, and functionality, making your workspace more efficient and productive