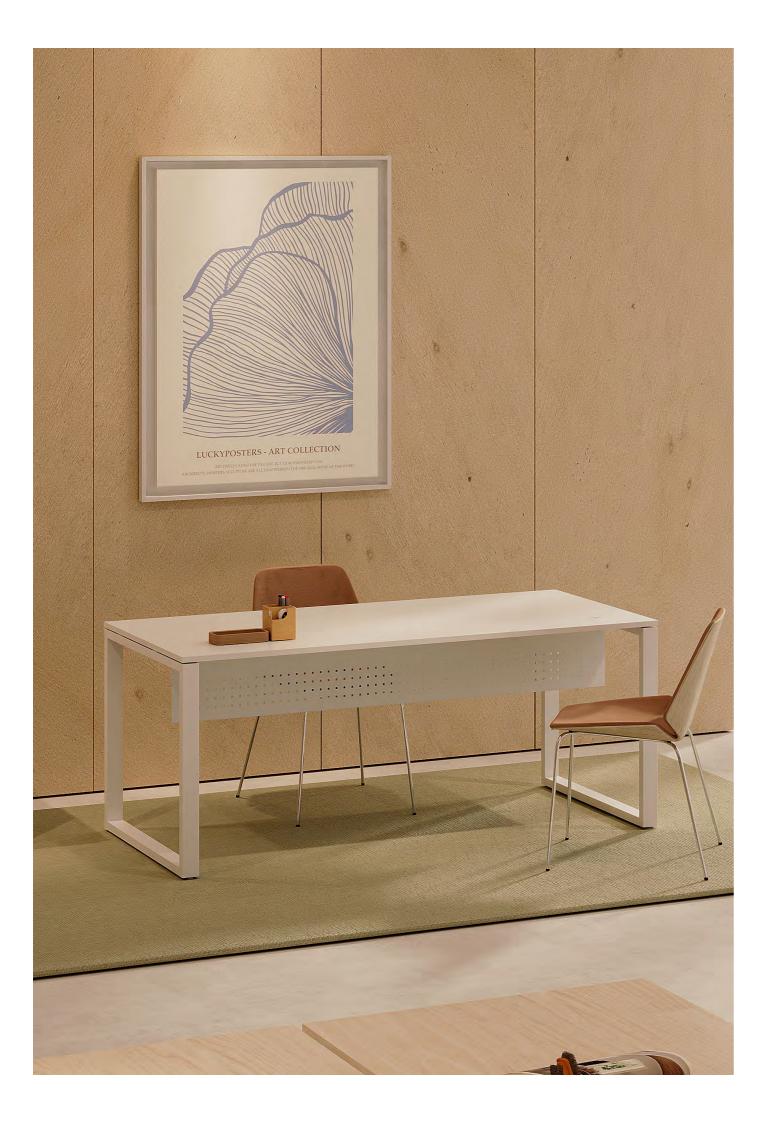

QUADRA 2 is a functional furniture line that originates from the integration of vertical supports, enhancing the leg's connection with the floor. Upgrade your workspace with our versatile collection of work surfaces and conference tables. Our collection comprises a versatile range of work surfaces and conference tables that can be tailored to meet your specific requirements. Whether you need a single workstation or multiple workstations, we have a plethora of options to choose from. In addition to the work surfaces, our line comes equipped with a variety of accessories such as pedestals, modesty panels, separation screens, and electrification solutions that help optimize the workspace. These accessories are designed to provide organization, privacy, and functionality, making your workspace more efficient and productive