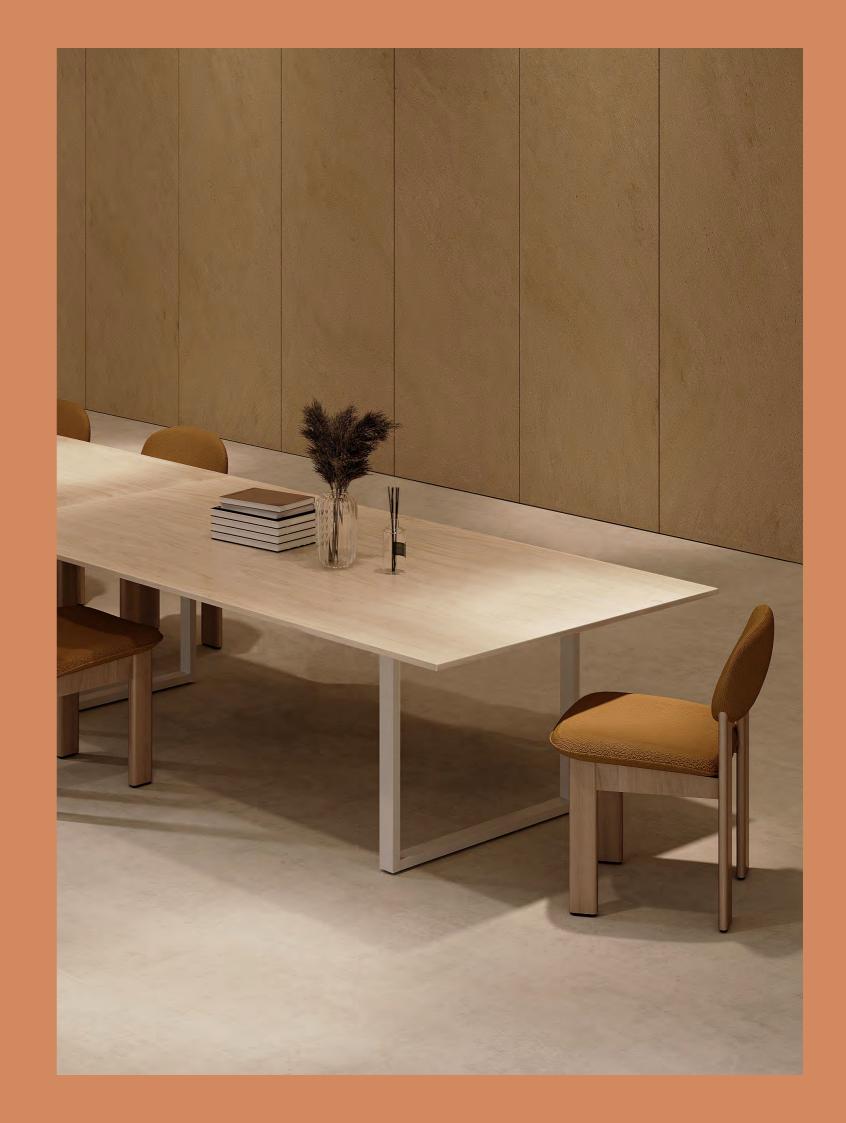

QUADRA 2 is a functional furniture line that originates from the integration of vertical supports, enhancing the leg's connection with the floor. Upgrade your workspace with our versatile collection of work surfaces and conference tables. Our collection comprises a versatile range of work surfaces and conference tables that can be tailored to meet your specific requirements. Whether you need a single workstation or multiple workstations, we have a plethora of options to choose from. In addition to the work surfaces, our line comes equipped with a variety of accessories such as pedestals, modesty panels, separation screens, and electrification solutions that help optimize the workspace. These accessories are designed to provide organization, privacy, and functionality, making your workspace more efficient and productive

**Quadra 2**Double bench desk with hinged covers and separation screen

INDIVIDUAL

Initial double bench desk with sideboard

MEETING

RELAXING

sotubo@sotubo.pt www.sotubo.pt SOTUBO-Móveis Metálicos, S.A. Rua de Revinhade 581 4650-376, Felgueiras PORTUGAL