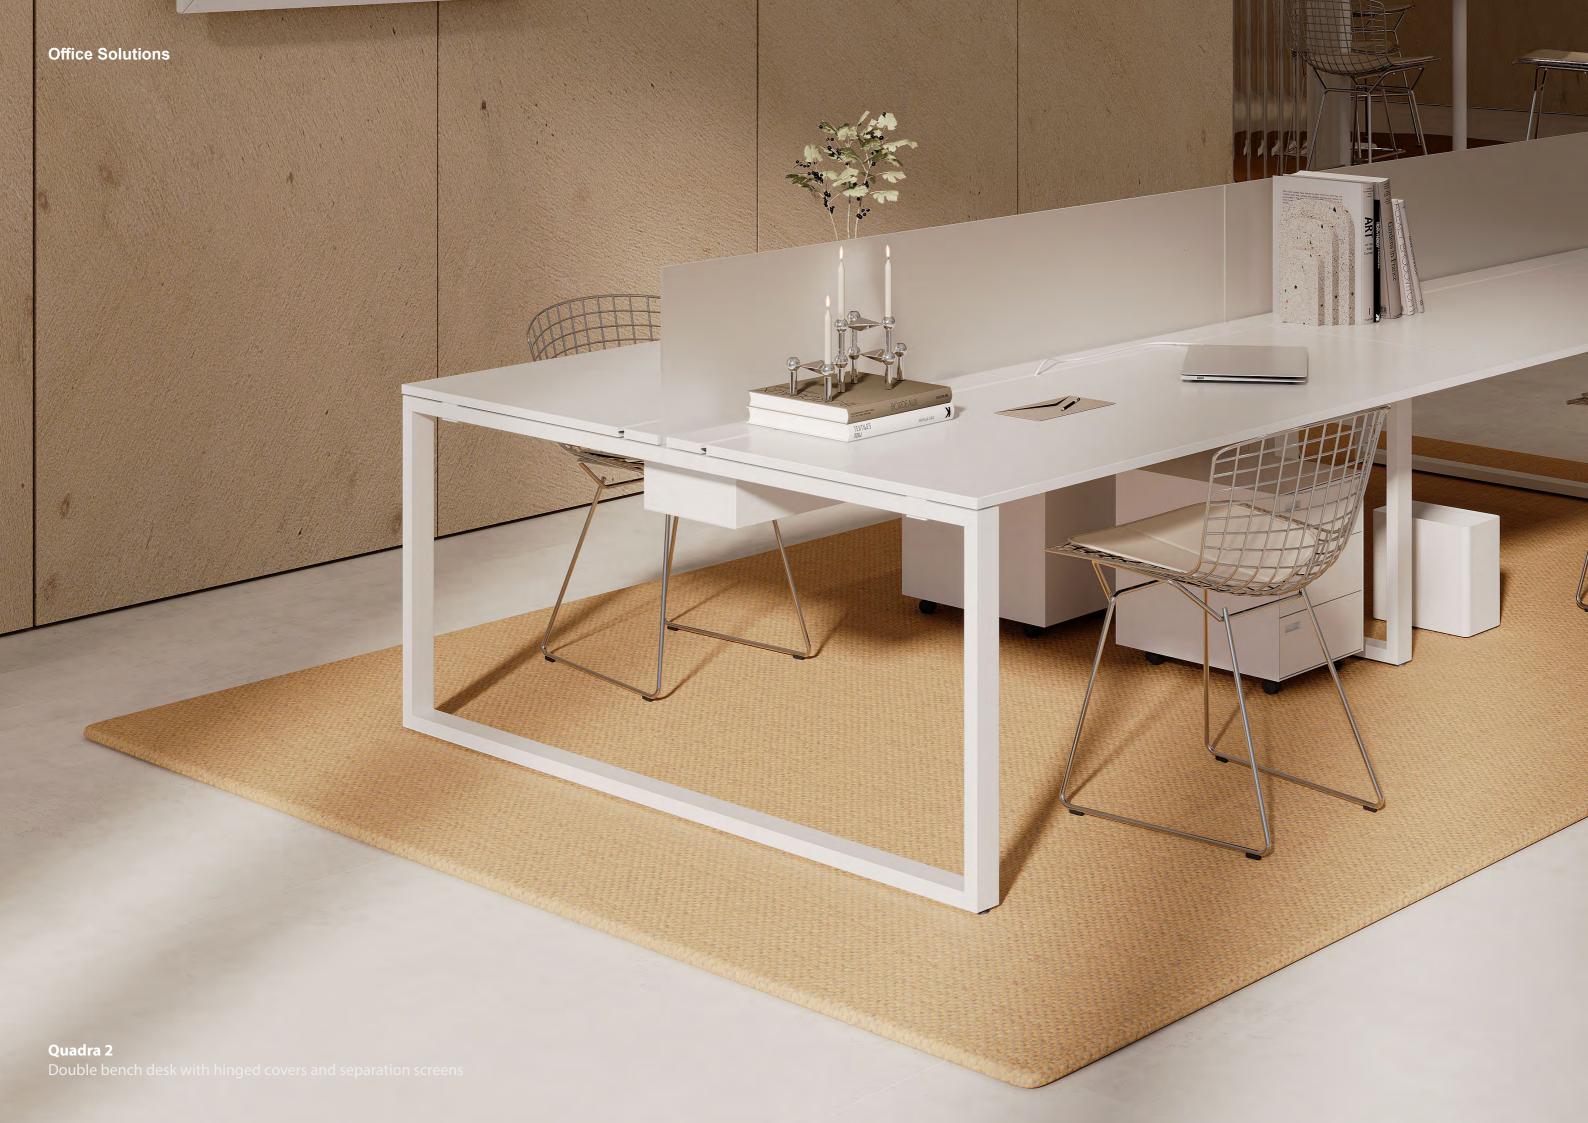

QUADRA 2 is a functional furniture line that originates from the integration of vertical supports, enhancing the leg's connection with the floor. Upgrade your workspace with our versatile collection of work surfaces and conference tables. Our collection comprises a versatile range of work surfaces and conference tables that can be tailored to meet your specific requirements. Whether you need a single workstation or multiple workstations, we have a plethora of options to choose from. In addition to the work surfaces, our line comes equipped with a variety of accessories such as pedestals, modesty panels, separation screens, and electrification solutions that help optimize the workspace. These accessories are designed to provide organization, privacy, and functionality, making your workspace more efficient and productive

**Quadra 2**Double bench desk with hinged covers and separation screen

INDIVIDUAL

Initial double bench desk with sideboard

MEETING

RELAXING

sotubo@sotubo.pt www.sotubo.pt SOTUBO-Móveis Metálicos, S.A. Rua de Revinhade 581 4650-376, Felgueiras PORTUGAL