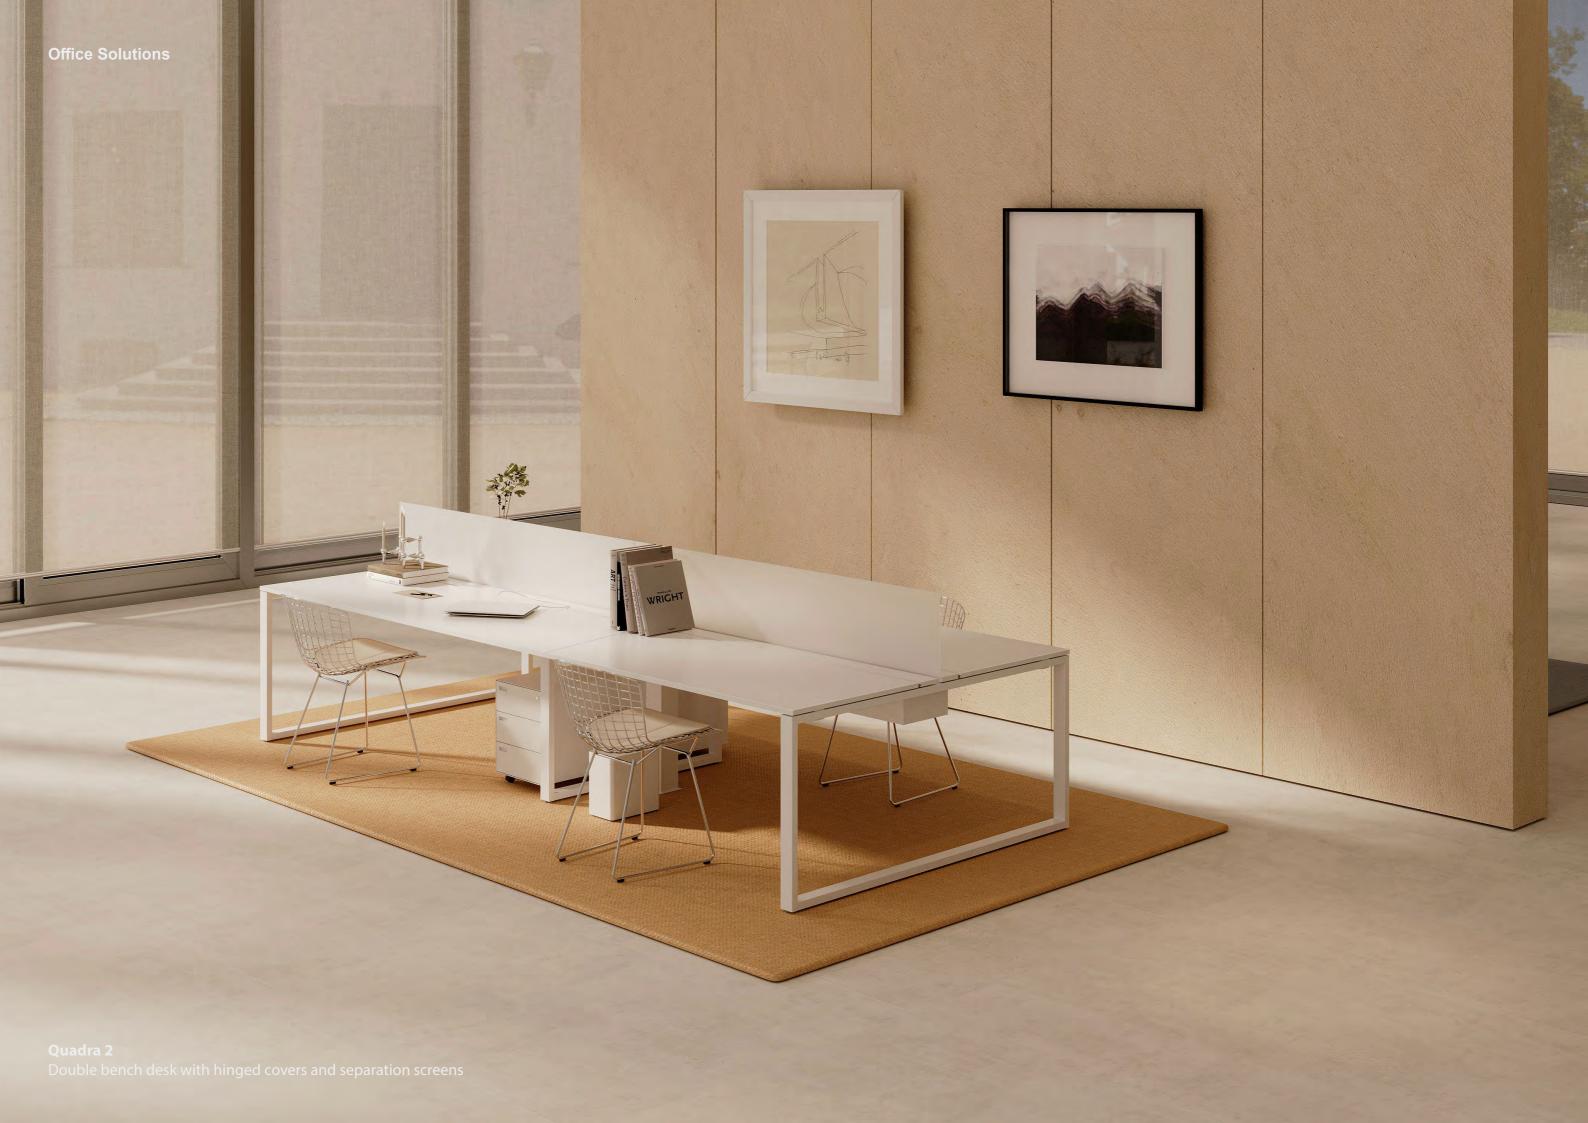

QUADRA 2 is a functional furniture line that originates from the integration of vertical supports, enhancing the leg's connection with the floor. Upgrade your workspace with our versatile collection of work surfaces and conference tables. Our collection comprises a versatile range of work surfaces and conference tables that can be tailored to meet your specific requirements. Whether you need a single workstation or multiple workstations, we have a plethora of options to choose from. In addition to the work surfaces, our line comes equipped with a variety of accessories such as pedestals, modesty panels, separation screens, and electrification solutions that help optimize the workspace. These accessories are designed to provide organization, privacy, and functionality, making your workspace more efficient and productive

**Quadra 2**Double bench desk with hinged covers and separation screen

INDIVIDUAL

Initial double bench desk with sideboard

MEETING

RELAXING

sotubo@sotubo.pt www.sotubo.pt SOTUBO-Móveis Metálicos, S.A. Rua de Revinhade 581 4650-376, Felgueiras PORTUGAL