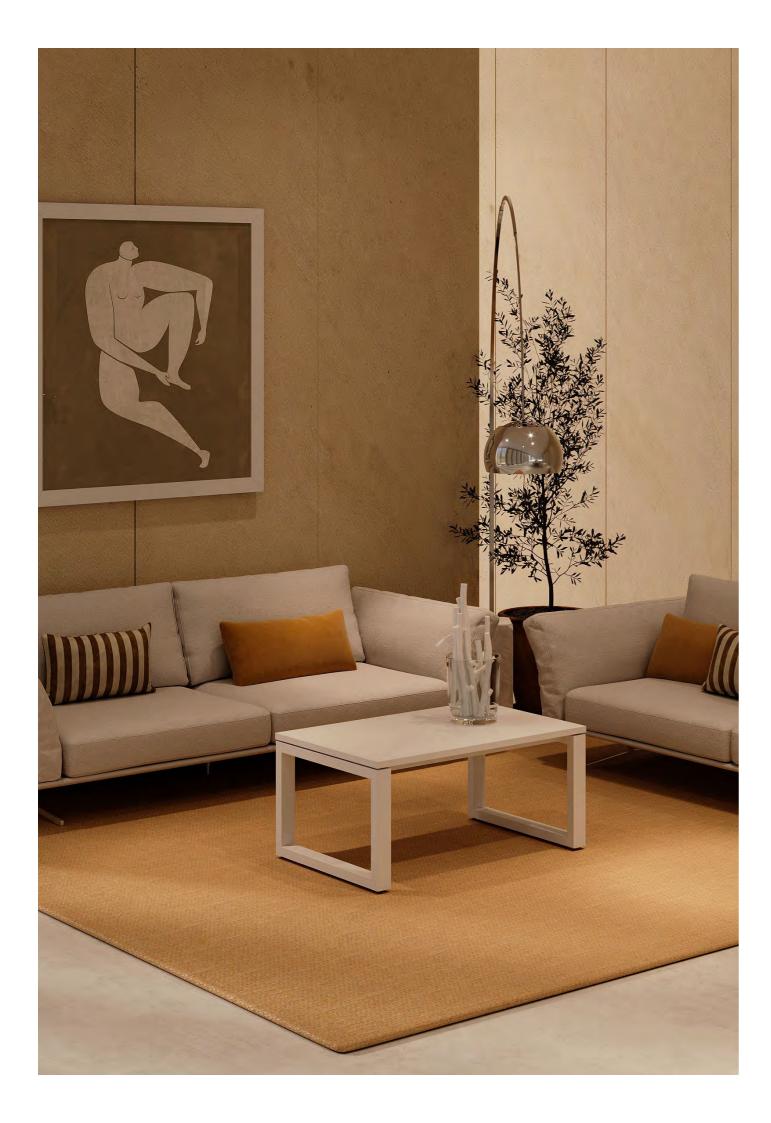

QUADRA 2 is a functional furniture line that originates from the integration of vertical supports, enhancing the leg's connection with the floor. Upgrade your workspace with our versatile collection of work surfaces and conference tables. Our collection comprises a versatile range of work surfaces and conference tables that can be tailored to meet your specific requirements. Whether you need a single workstation or multiple workstations, we have a plethora of options to choose from. In addition to the work surfaces, our line comes equipped with a variety of accessories such as pedestals, modesty panels, separation screens, and electrification solutions that help optimize the workspace. These accessories are designed to provide organization, privacy, and functionality, making your workspace more efficient and productive