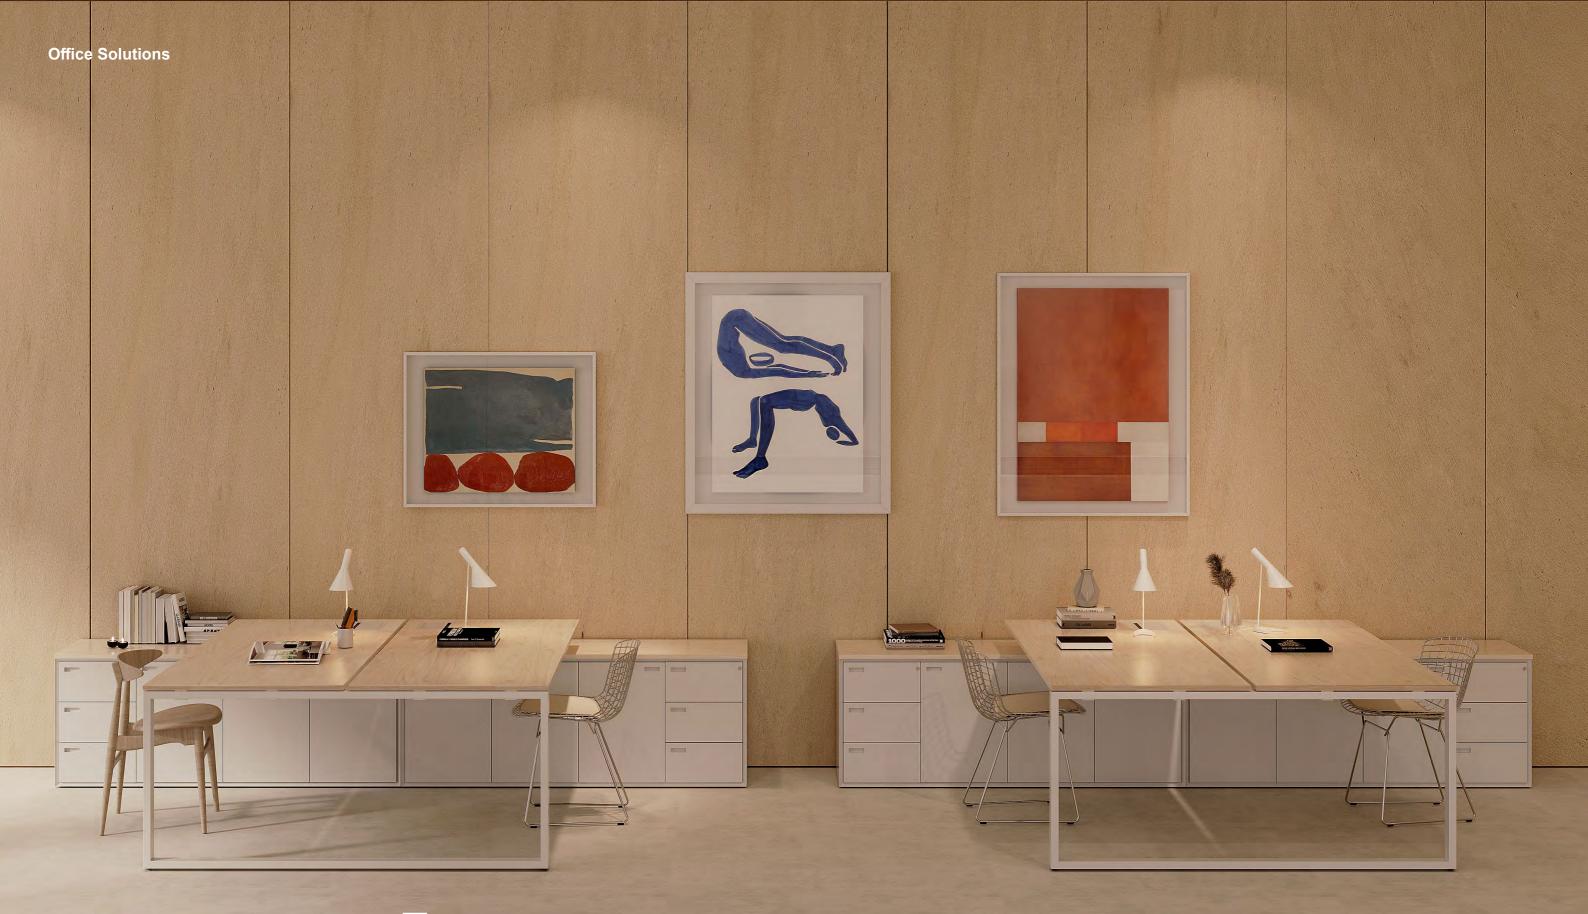

QUADRA 2 is a functional furniture line that originates from the integration of vertical supports, enhancing the leg's connection with the floor. Upgrade your workspace with our versatile collection of work surfaces and conference tables. Our collection comprises a versatile range of work surfaces and conference tables that can be tailored to meet your specific requirements. Whether you need a single workstation or multiple workstations, we have a plethora of options to choose from. In addition to the work surfaces, our line comes equipped with a variety of accessories such as pedestals, modesty panels, separation screens, and electrification solutions that help optimize the workspace. These accessories are designed to provide organization, privacy, and functionality, making your workspace more efficient and productive

**Quadra 2**Double bench desk with hinged covers and separation screen

INDIVIDUAL

Initial double bench desk with sideboard

MEETING

RELAXING

sotubo@sotubo.pt www.sotubo.pt SOTUBO-Móveis Metálicos, S.A. Rua de Revinhade 581 4650-376, Felgueiras PORTUGAL