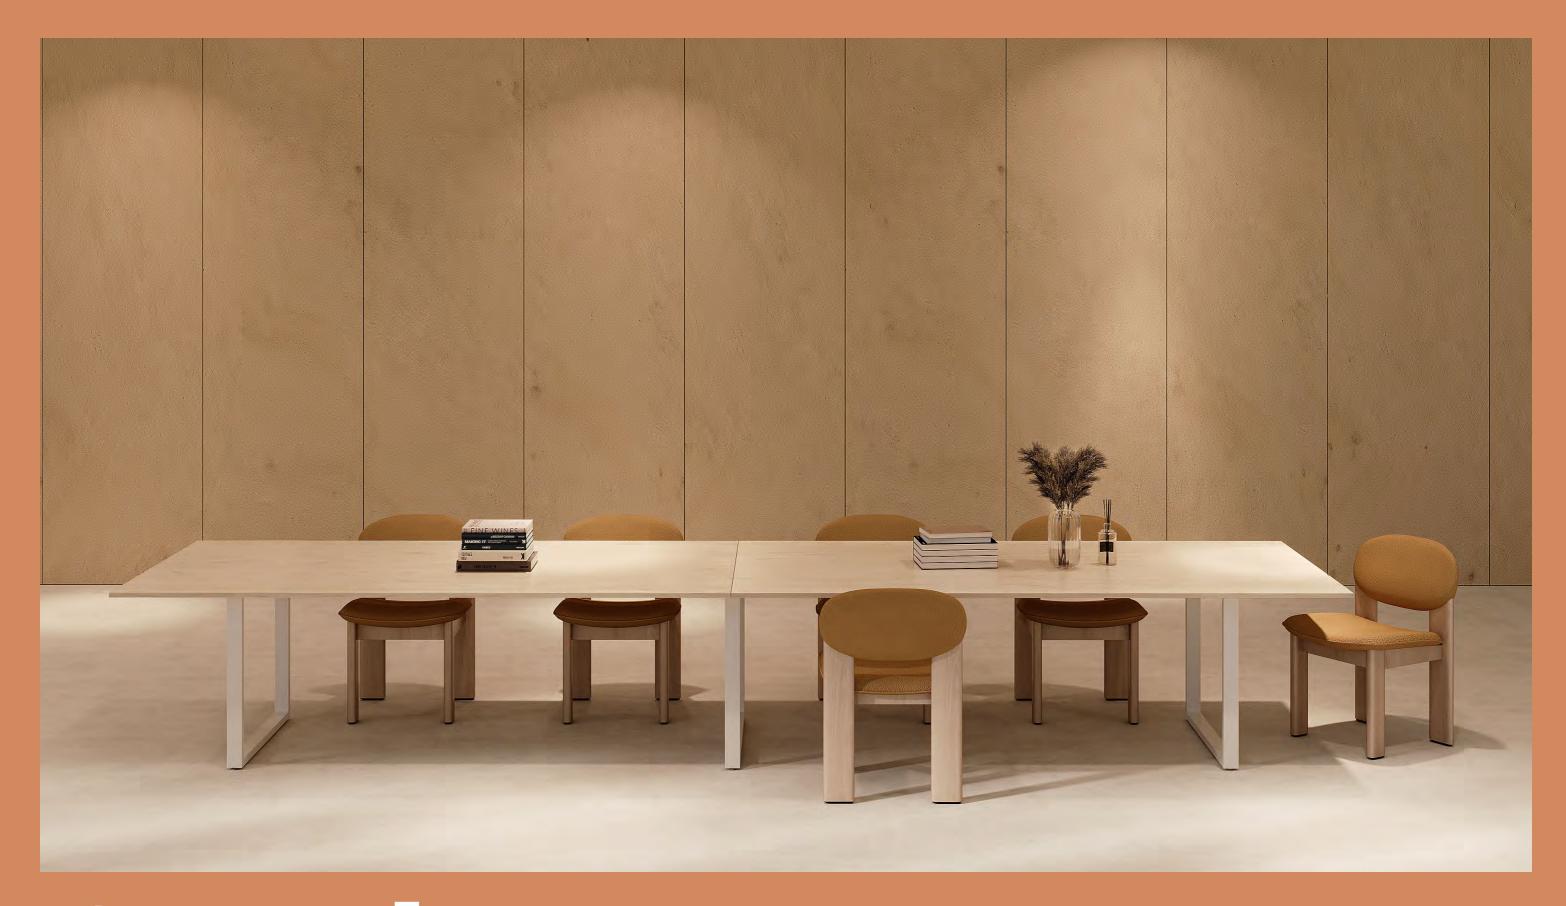

QUADRA 2 is a functional furniture line that originates from the integration of vertical supports, enhancing the leg's connection with the floor. Upgrade your workspace with our versatile collection of work surfaces and conference tables. Our collection comprises a versatile range of work surfaces and conference tables that can be tailored to meet your specific requirements. Whether you need a single workstation or multiple workstations, we have a plethora of options to choose from. In addition to the work surfaces, our line comes equipped with a variety of accessories such as pedestals, modesty panels, separation screens, and electrification solutions that help optimize the workspace. These accessories are designed to provide organization, privacy, and functionality, making your workspace more efficient and productive