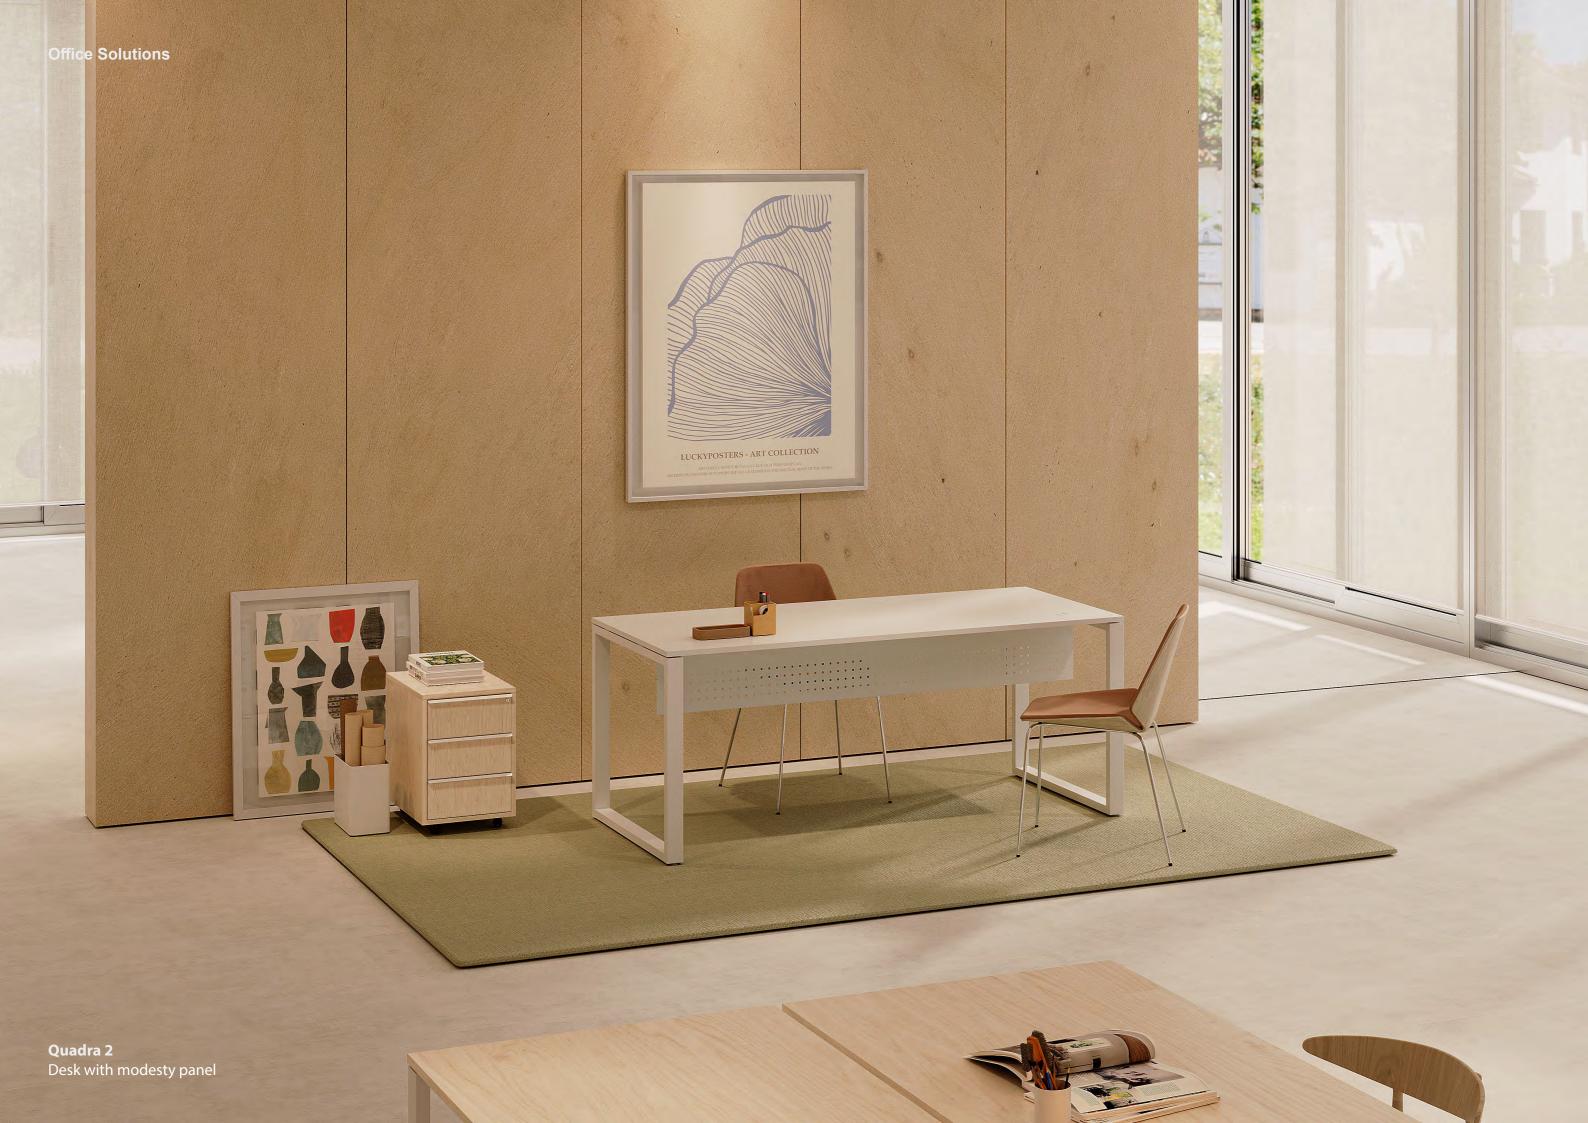

QUADRA 2 is a functional furniture line that originates from the integration of vertical supports, enhancing the leg's connection with the floor. Upgrade your workspace with our versatile collection of work surfaces and conference tables. Our collection comprises a versatile range of work surfaces and conference tables that can be tailored to meet your specific requirements. Whether you need a single workstation or multiple workstations, we have a plethora of options to choose from. In addition to the work surfaces, our line comes equipped with a variety of accessories such as pedestals, modesty panels, separation screens, and electrification solutions that help optimize the workspace. These accessories are designed to provide organization, privacy, and functionality, making your workspace more efficient and productive