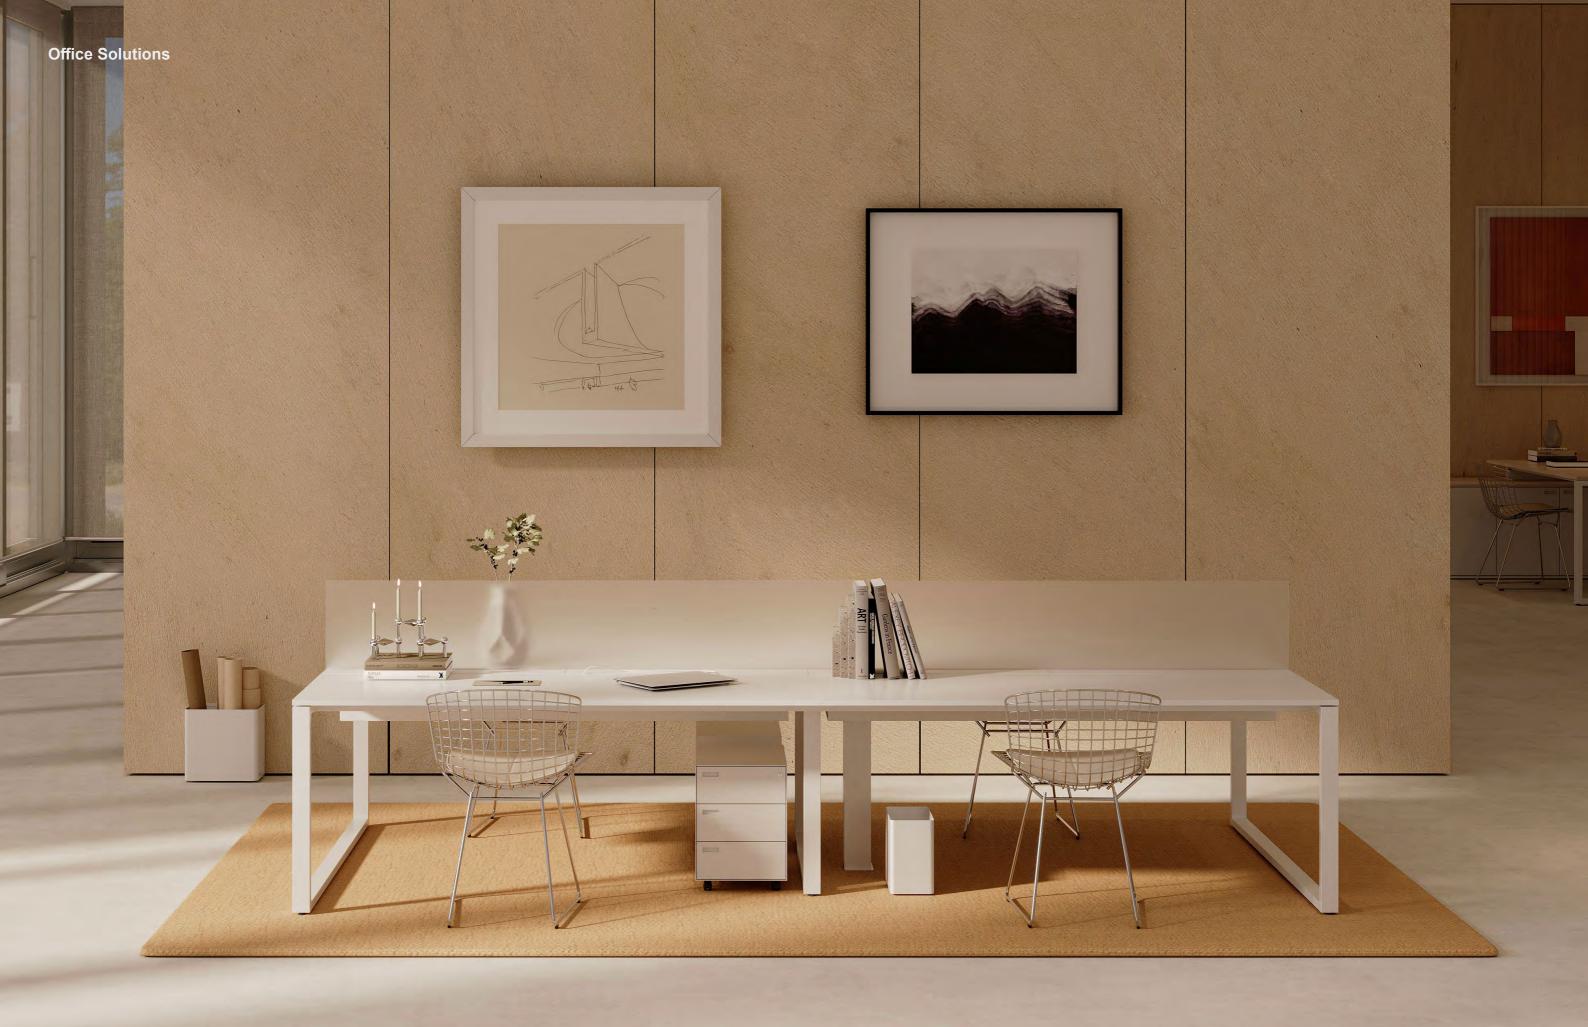

QUADRA 2 is a functional furniture line that originates from the integration of vertical supports, enhancing the leg's connection with the floor. Upgrade your workspace with our versatile collection of work surfaces and conference tables. Our collection comprises a versatile range of work surfaces and conference tables that can be tailored to meet your specific requirements. Whether you need a single workstation or multiple workstations, we have a plethora of options to choose from. In addition to the work surfaces, our line comes equipped with a variety of accessories such as pedestals, modesty panels, separation screens, and electrification solutions that help optimize the workspace. These accessories are designed to provide organization, privacy, and functionality, making your workspace more efficient and productive

**Quadra 2**Double bench desk with hinged covers and separation screen

INDIVIDUAL

Initial double bench desk with sideboard

MEETING

RELAXING

sotubo@sotubo.pt www.sotubo.pt SOTUBO-Móveis Metálicos, S.A. Rua de Revinhade 581 4650-376, Felgueiras PORTUGAL