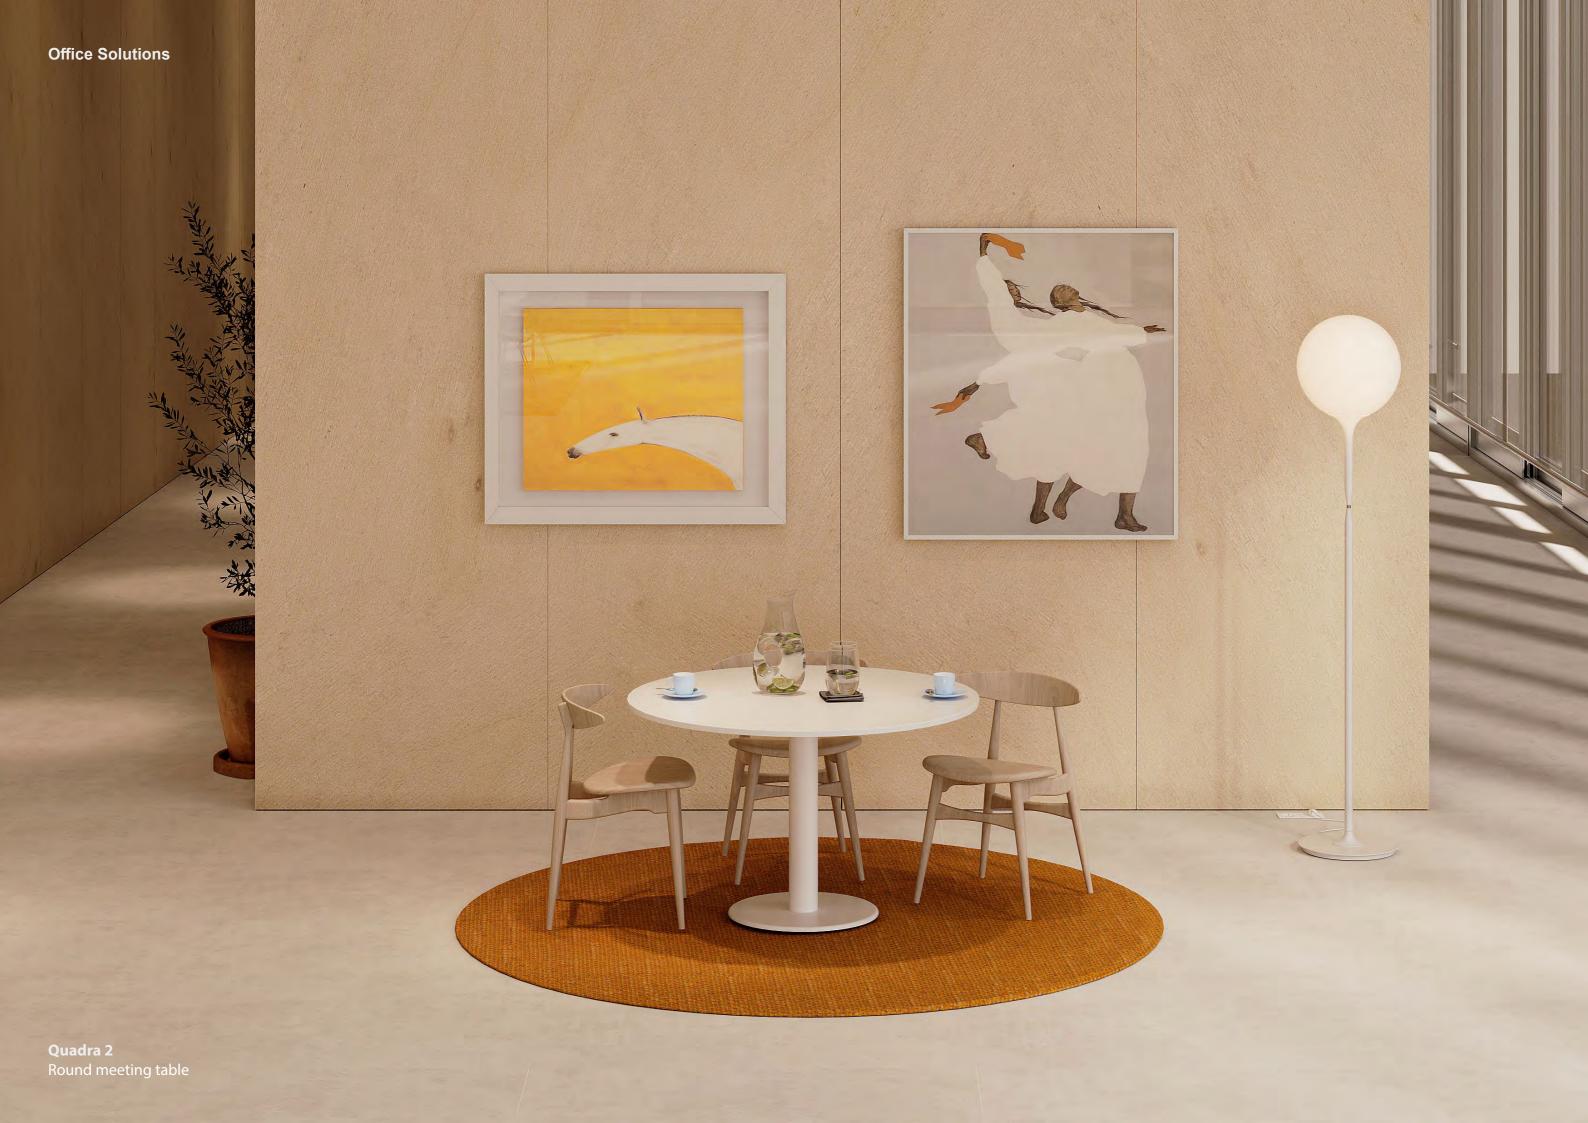

QUADRA 2 is a functional furniture line that originates from the integration of vertical supports, enhancing the leg's connection with the floor. Upgrade your workspace with our versatile collection of work surfaces and conference tables. Our collection comprises a versatile range of work surfaces and conference tables that can be tailored to meet your specific requirements. Whether you need a single workstation or multiple workstations, we have a plethora of options to choose from. In addition to the work surfaces, our line comes equipped with a variety of accessories such as pedestals, modesty panels, separation screens, and electrification solutions that help optimize the workspace. These accessories are designed to provide organization, privacy, and functionality, making your workspace more efficient and productive