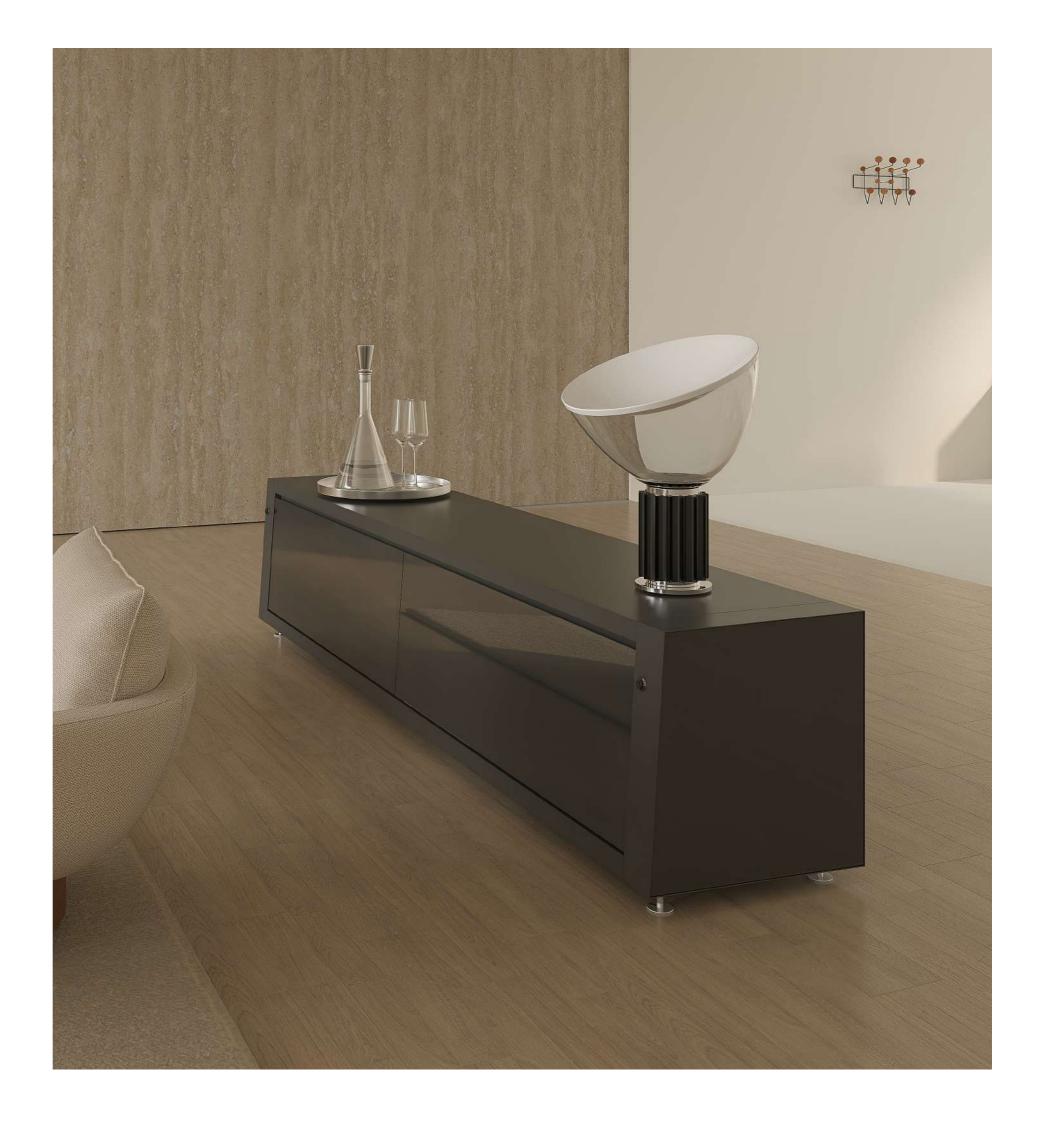

## BB

Elevate your space with a new lifestyle: individualistic, romantic, modern, or classic, be it in the office or at home. In a timeless fusion of elegance and artistic revolution, the BB line emerges as a journey into the Art Deco era. Inspired by Brigitte Bardot, an immortal icon of the time, this line transcends mere functionality, offering a plunge into the waters of sophistication and glamour.

Every detail pays homage to an era where refinement was the hallmark of modernity. Thus, the BB line is a tribute to the pulsating essence of a golden age that shaped modern aesthetics in an unparalleled manner.

**bb**Drawer Pedestal with levellers

bb

Office Solutions

sotubo@sotubo.pt www.sotubo.pt SOTUBO-Móveis Metálicos, S.A. Rua de Revinhade 581 4650-376, Felgueiras PORTUGAL