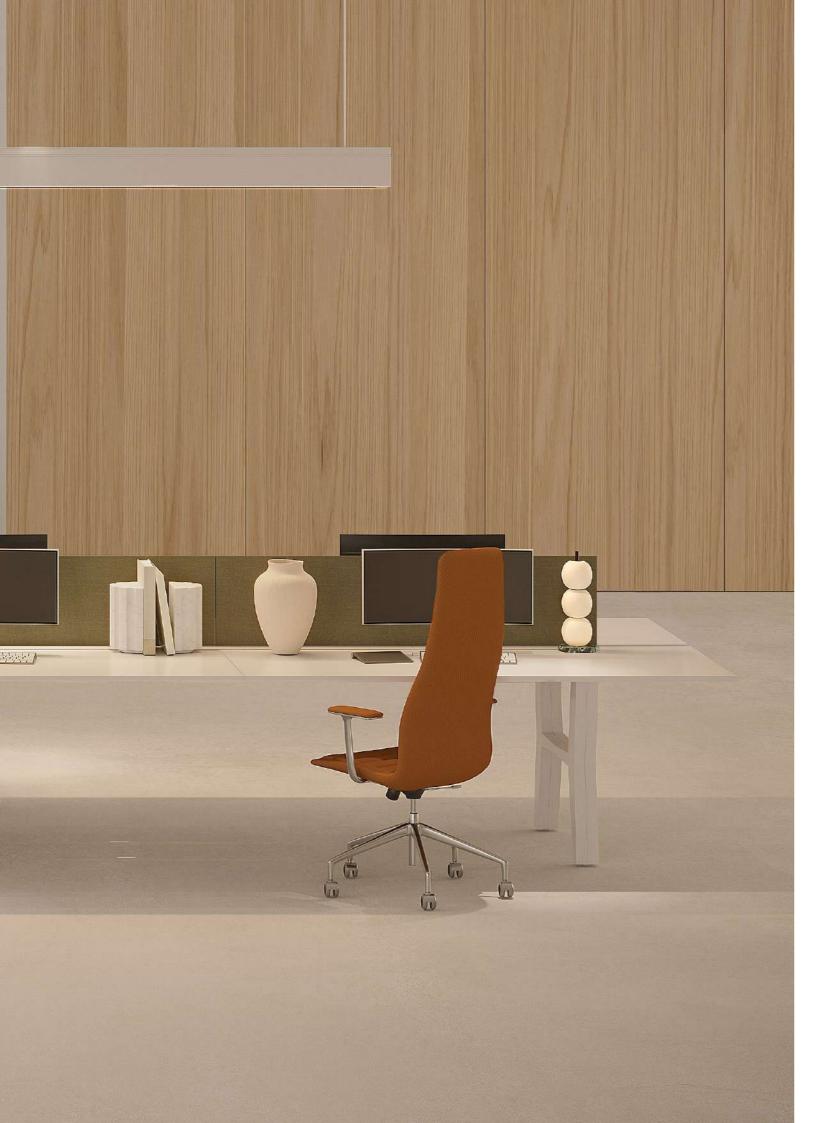

## **Ponte**

The work landscape has undergone a profound transformation; offices now transcend the traditional setup of tables, chairs, and cabinets.

Instead, a fusion of technological advancements and societal shifts has revolutionized how we conceptualize and bring workspaces to life.

Elements like demarcations, cabinets, and storage spaces have gracefully made way for tables that now serve multiple purposes. This transformation, complemented by cutting-edge technology, not only enables flexible scheduling but also integrates various aspects of daily life – from work to dining and conversations.

Introducing PONTE – a dynamic design solution that effortlessly adapts to diverse uses and functions. It stands as a versatile and powerful

at work

leisure

Eating

playing

meeting

at home

sotubo@sotubo.pt www.sotubo.pt SOTUBO-Móveis Metálicos, S.A. Rua de Revinhade 581 4650-376, Felgueiras PORTUGAL