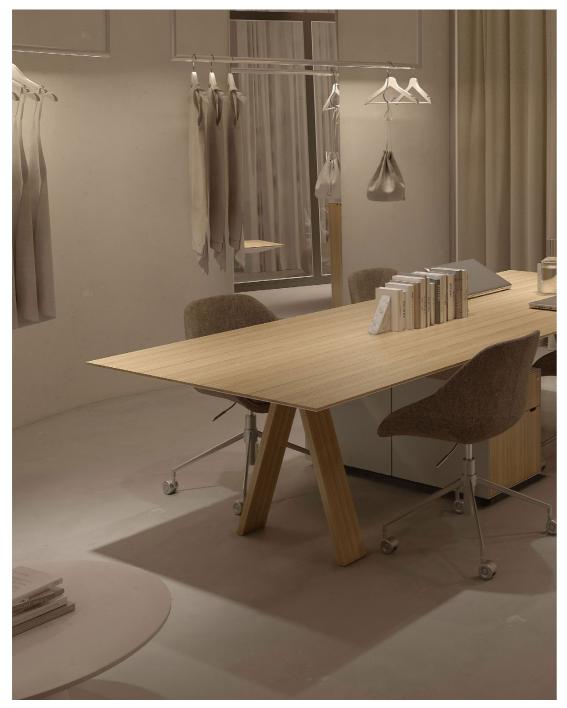

Moving to the tabletop, it consists of an 8mm-thick MDF, veneered with oak sheets. The tabletop, made from 8mm-thick MDF and veneered with oak sheets, features bushings for attachment to the frame.

V-light double table