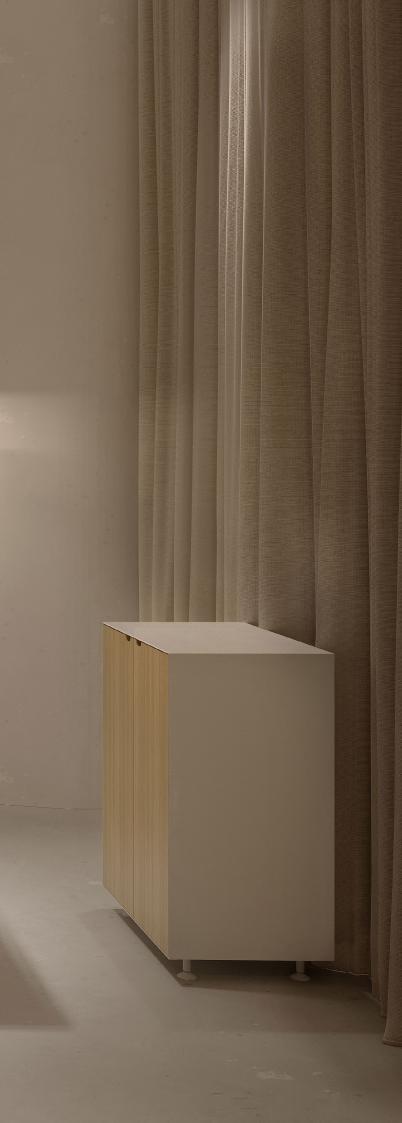

## V-light

Epitomizes a collection of lightweight and minimalist directional furniture in its design. This line consists of tables in standard dimensions, which, owing to their simple and clean design, can be used freely as workstations or meeting tables. Augmenting its functionality, the line encompasses a streamlined array of storage furniture, including mobile pedestals and cabinets.

Central to the distinctive character of V\_LIGHT is the dynamic interplay among its various components. Consistently featuring oak wood tabletops, legs, and fronts, this collection achieves a harmonious balance between form and function.