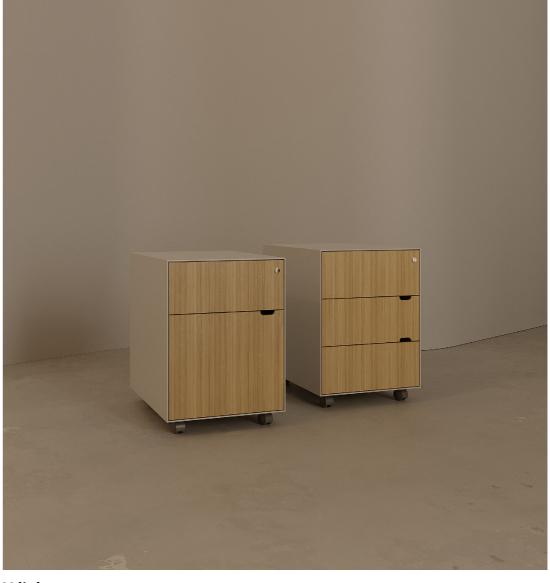

## V-light

Epitomizes a collection of lightweight and minimalist directional furniture in its design. This line consists of tables in standard dimensions, which, owing to their simple and clean design, can be used freely as workstations or meeting tables. Augmenting its functionality, the line encompasses a streamlined array of storage furniture, including mobile pedestals and cabinets.

## V-light

h hh

A

\_\_\_\_\_

**V-light** individual desk

**V-light** mobile pedestal

sotubo@sotubo.pt www.sotubo.pt SOTUBO-Móveis Metálicos, S.A. Rua de Revinhade 581 4650-376, Felgueiras PORTUGAL