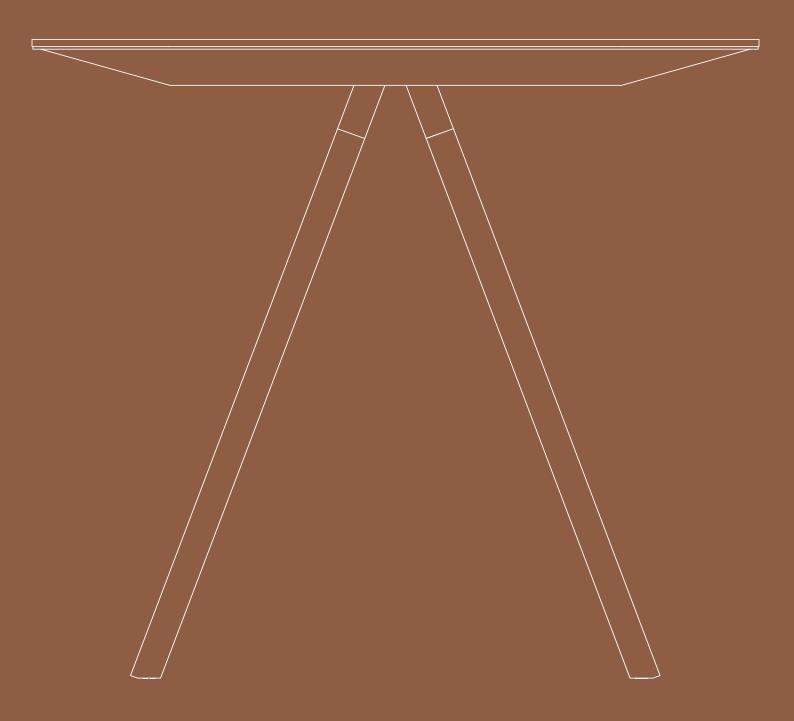

## V-light

At the core of the desks lies a crafted frame, enveloping the table's periphery and serving as the bedrock to which the two sets of legs and the tabletop are securely affixed.

The legs assume an inverted V shape and secure themselves to the frame by welding MIG onto tubular profiles and 5mm-thick plates. The wooden elements, integral to the levelling system, seamlessly integrate into the structure, connecting through a combination of fittings and screws. The frame, boasting a triangular cross-section crafted from 1.5mm-thick sheets, undergoes a combination of spot-welding and TIG-welding. Additionally, points of heightened stress and the leg attachment locations receive reinforcement through 5mm-thick sheets, elevating the overall structural integrity.

Moving to the tabletop, it consists of an 8mm-thick MDF, veneered with oak sheets. The tabletop, made from 8mm-thick MDF and veneered with oak sheets, features bushings for attachment to the frame.

V-light double table