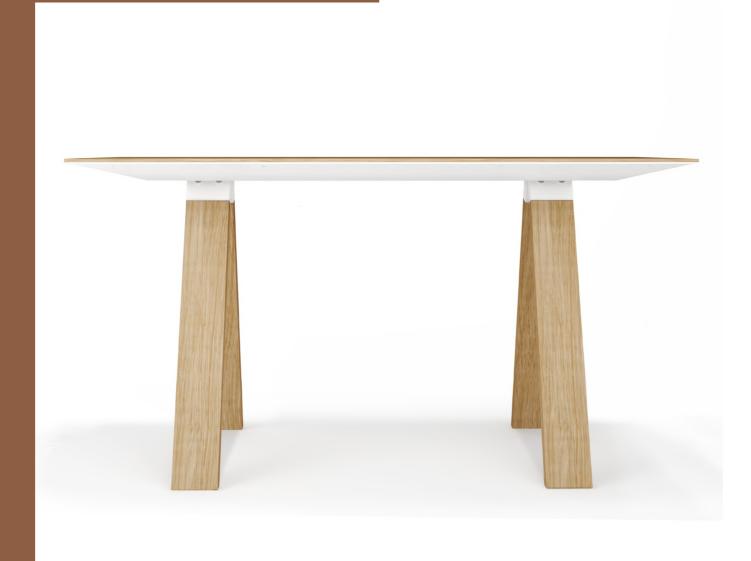

## V-light

At the core of the desks lies a crafted frame, enveloping the table's periphery and serving as the bedrock to which the two sets of legs and the tabletop are securely affixed.

The legs assume an inverted V shape and secure themselves to the frame by welding MIG onto tubular profiles and 5mm-thick plates. The wooden elements, integral to the levelling system, seamlessly integrate into the structure, connecting through a combination of fittings and screws. The frame, boasting a triangular cross-section crafted from 1.5mm-thick sheets, undergoes a combination of spot-welding and TIG-welding. Additionally, points of heightened stress and the leg attachment locations receive reinforcement through 5mm-thick sheets, elevating the overall structural integrity.

Moving to the tabletop, it consists of an 8mm-thick MDF, veneered with oak sheets. The tabletop, made from 8mm-thick MDF and veneered with oak sheets, features bushings for attachment to the frame.

V-light double table