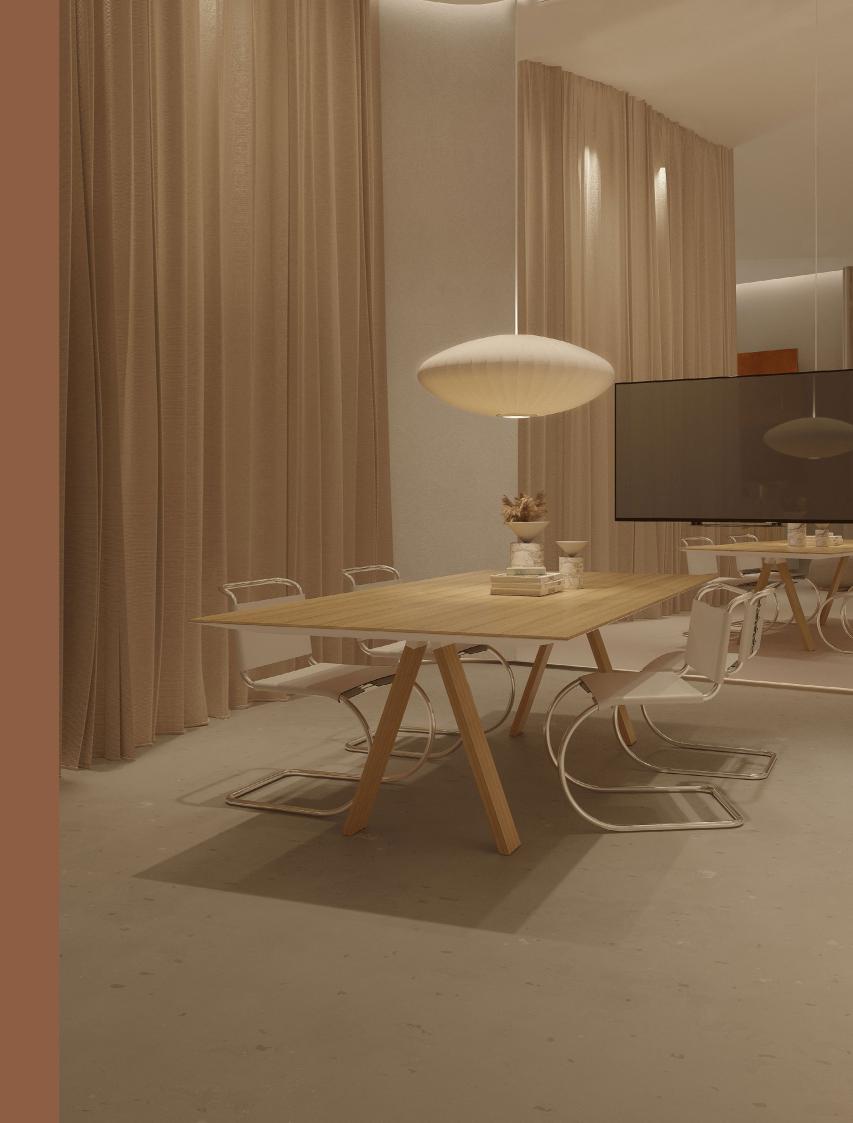

## V-light

Epitomizes a collection of lightweight and minimalist directional furniture in its design. This line consists of tables in standard dimensions, which, owing to their simple and clean design, can be used freely as workstations or meeting tables. Augmenting its functionality, the line encompasses a streamlined array of storage furniture, including mobile pedestals and cabinets.

Central to the distinctive character of V\_LIGHT is the dynamic interplay among its various components. Consistently featuring oak wood tabletops, legs, and fronts, this collection achieves a harmonious balance between form and function.

Moving to the tabletop, it consists of an 8mm-thick MDF, veneered with oak sheets. The tabletop, made from 8mm-thick MDF and veneered with oak sheets, features bushings for attachment to the frame.

V-light double table