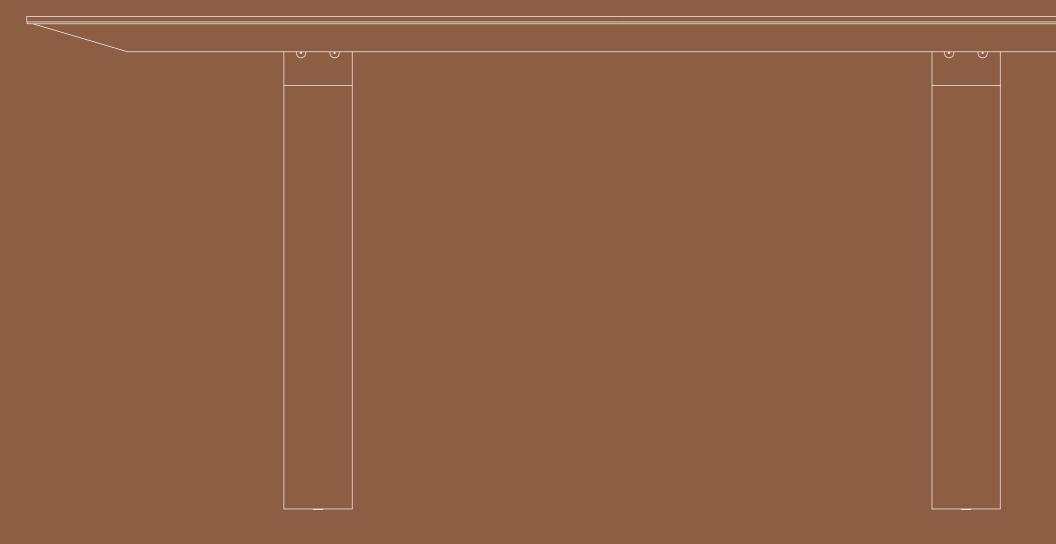

## V-light

At the core of the desks lies a crafted frame, enveloping the table's periphery and serving as the bedrock to which the two sets of legs and the tabletop are securely affixed.

The legs assume an inverted V shape and secure themselves to the frame by welding MIG onto tubular profiles and 5mm-thick plates. The wooden elements, integral to the levelling system, seamlessly integrate into the structure, connecting through a combination of fittings and screws. The frame, boasting a triangular cross-section crafted from 1.5mm-thick sheets, undergoes a combination of spot-welding and TIG-welding. Additionally, points of heightened stress and the leg attachment locations receive reinforcement through 5mm-thick sheets, elevating the overall structural integrity.

Moving to the tabletop, it consists of an 8mm-thick MDF, veneered with oak sheets. The tabletop, made from 8mm-thick MDF and veneered with oak sheets, features bushings for attachment to the frame.

V-light double table