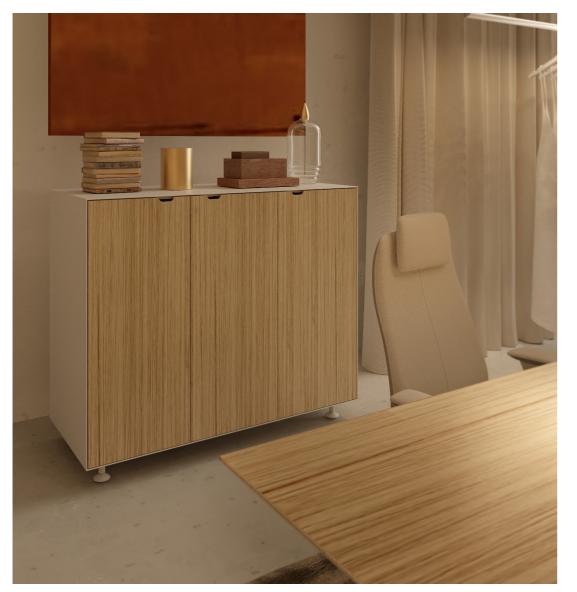

## V-light

Epitomizes a collection of lightweight and minimalist directional furniture in its design. This line consists of tables in standard dimensions, which, owing to their simple and clean design, can be used freely as workstations or meeting tables. Augmenting its functionality, the line encompasses a streamlined array of storage furniture, including mobile pedestals and cabinets.