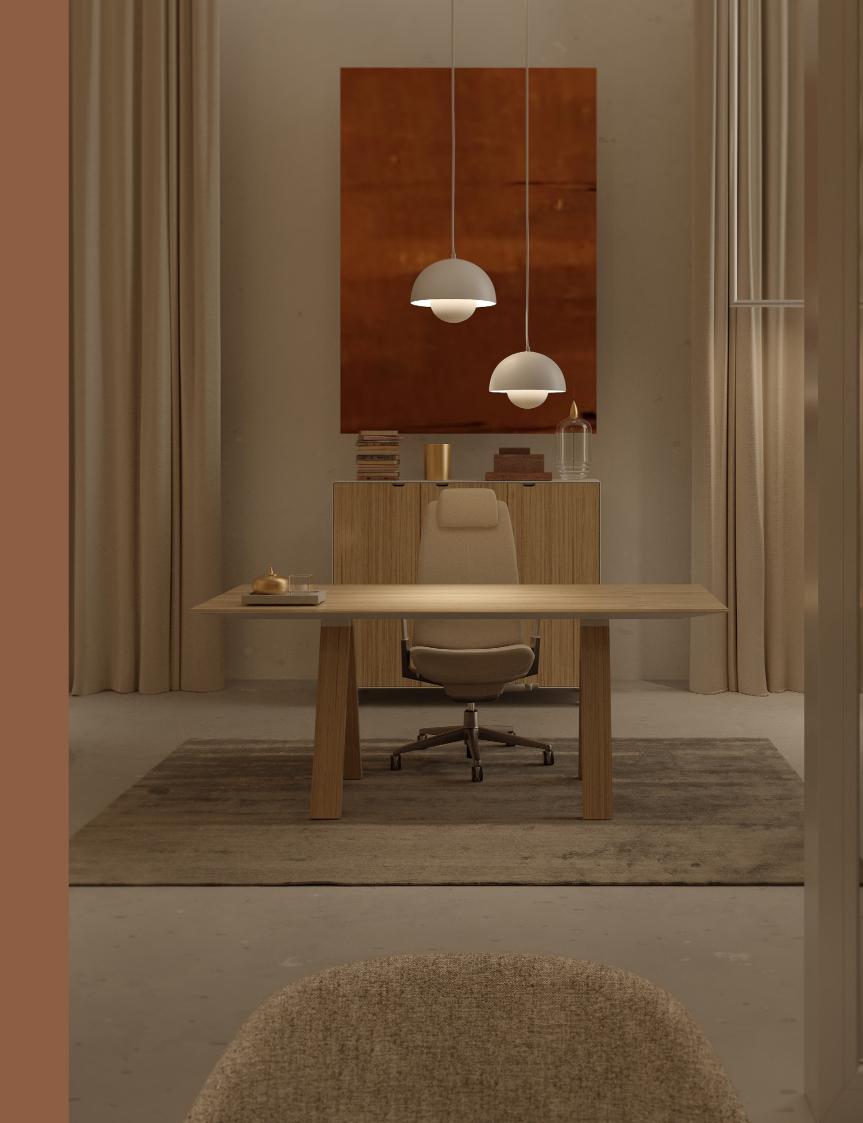

## V-light

Epitomizes a collection of lightweight and minimalist directional furniture in its design. This line consists of tables in standard dimensions, which, owing to their simple and clean design, can be used freely as workstations or meeting tables. Augmenting its functionality, the line encompasses a streamlined array of storage furniture, including mobile pedestals and cabinets.

Central to the distinctive character of V\_LIGHT is the dynamic interplay among its various components. Consistently featuring oak wood tabletops, legs, and fronts, this collection achieves a harmonious balance between form and function.

V-light\_Individual Desk