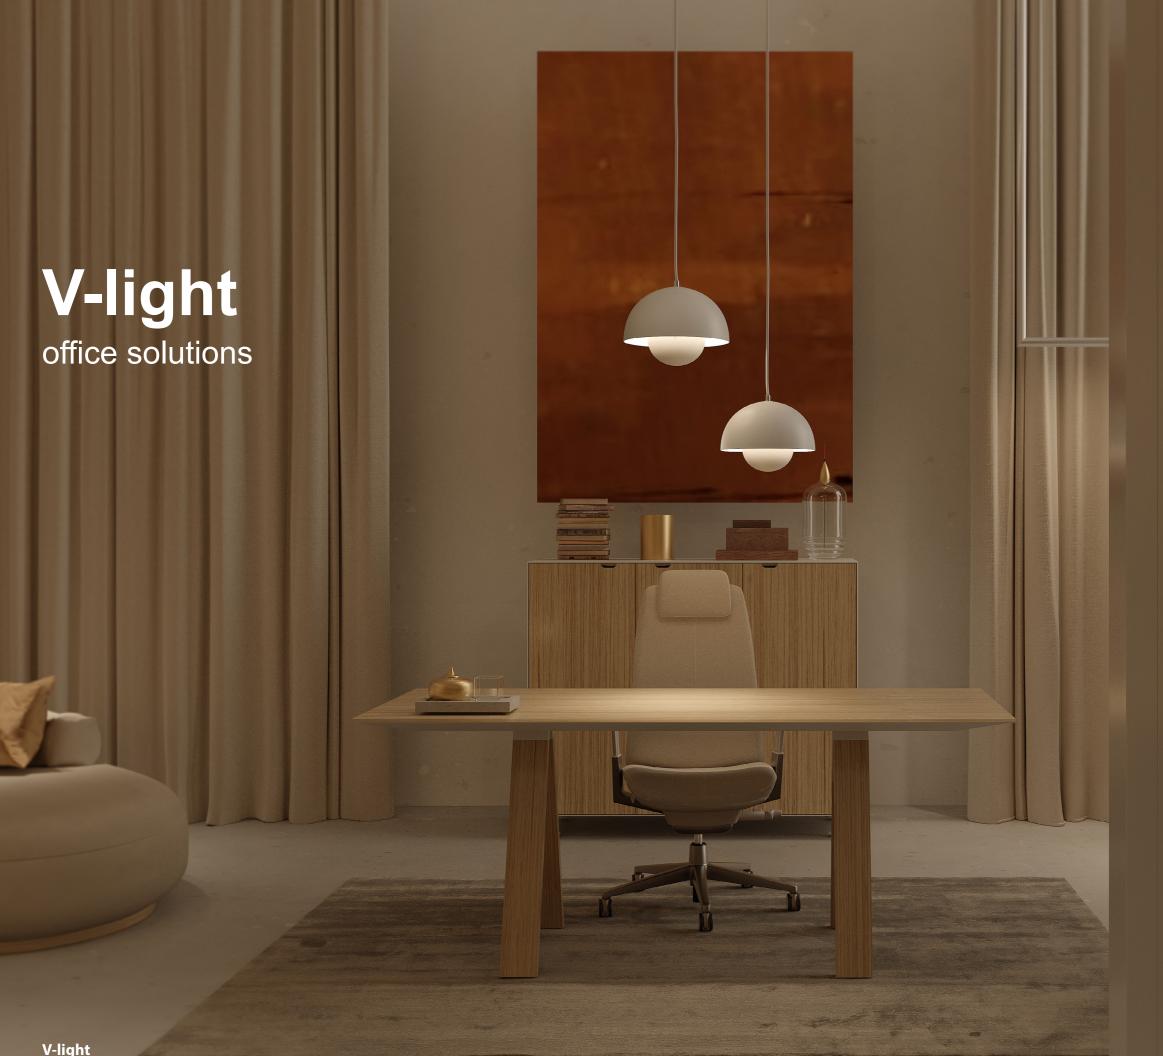

## V-light

Epitomizes a collection of lightweight and minimalist directional furniture in its design. This line consists of tables in standard dimensions, which, owing to their simple and clean design, can be used freely as workstations or meeting tables. Augmenting its functionality, the line encompasses a streamlined array of storage furniture, including mobile pedestals and cabinets.

Central to the distinctive character of V\_LIGHT is the dynamic interplay among its various components. Consistently featuring oak wood tabletops, legs, and fronts, this collection achieves a harmonious balance between form and function.

V-light\_Individual Desk