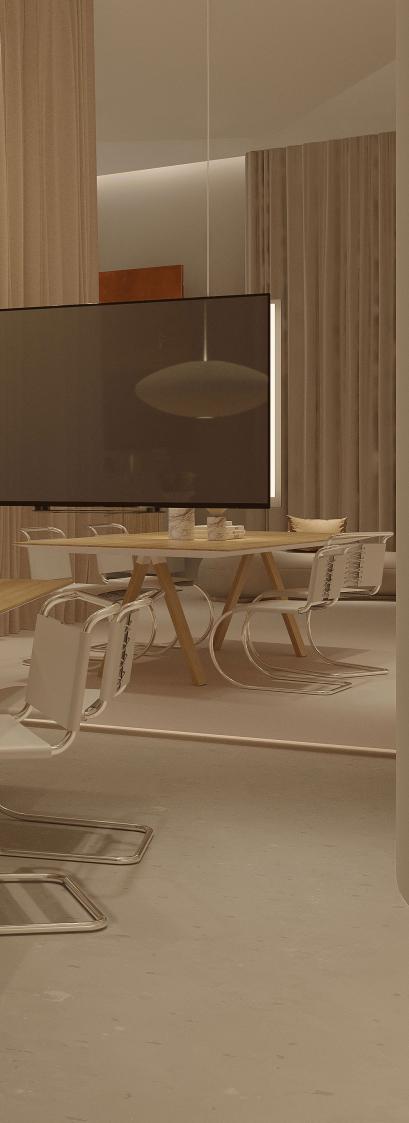

## V-light

Epitomizes a collection of lightweight and minimalist directional furniture in its design. This line consists of tables in standard dimensions, which, owing to their simple and clean design, can be used freely as workstations or meeting tables. Augmenting its functionality, the line encompasses a streamlined array of storage furniture, including mobile pedestals and cabinets.

Central to the distinctive character of V\_LIGHT is the dynamic interplay among its various components. Consistently featuring oak wood tabletops, legs, and fronts, this collection achieves a harmonious balance between form and function.