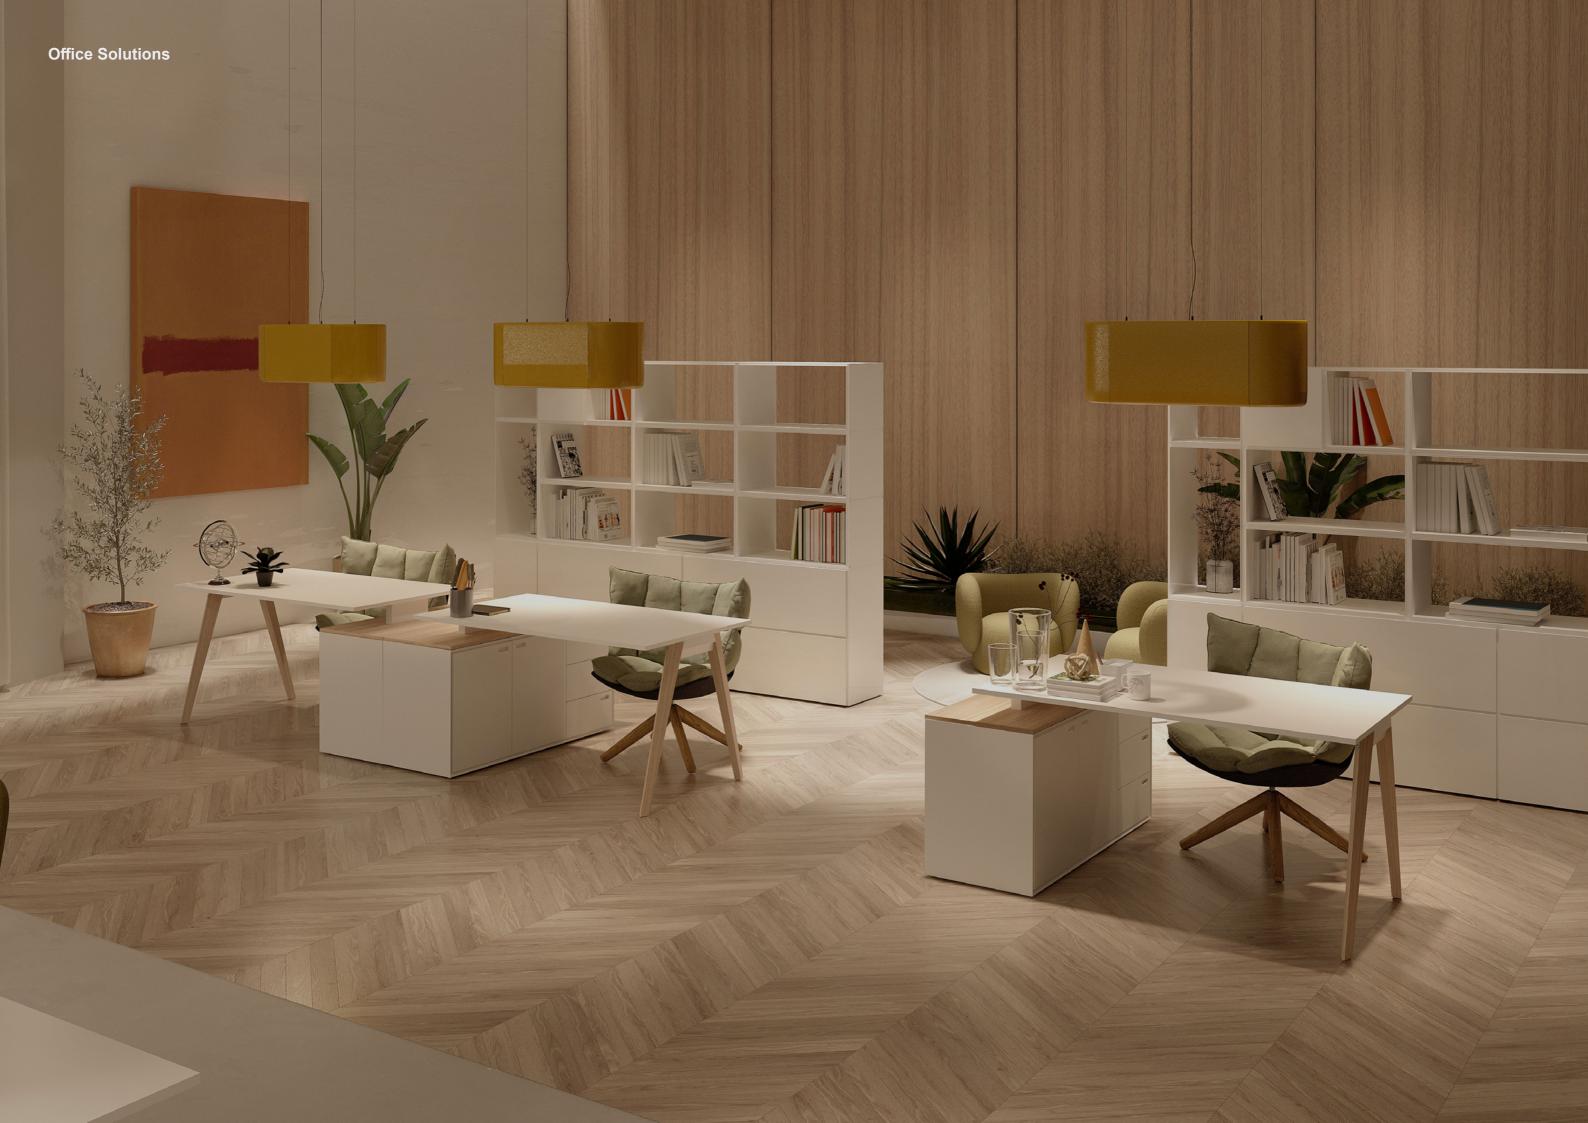

## รดเบ<sub>ิว</sub>ด

**Trim Wood** double bench table

Office Solutions

1)

a

15

## TRIM WOOD

office solutions

The Trim Wood line introduces itself as a derivation from our Trim line, known for expressing operational furniture remarkably with compass-shaped legs. This new variant stands out, featuring solid wood legs a choice surpassing aesthetics, providing rich texture and natural tones to each piece, resulting in a unique expression of elegance and sophistication. In parallel with the original Trim, Trim Wood adheres to the principles of the triangle's harmony and balance, creating more spacious, inspiring, and efficient spaces through a wide range of solutions.

Trim Wood exemplifies our ongoing commitment to excellence, delivering solutions that meet customer needs.