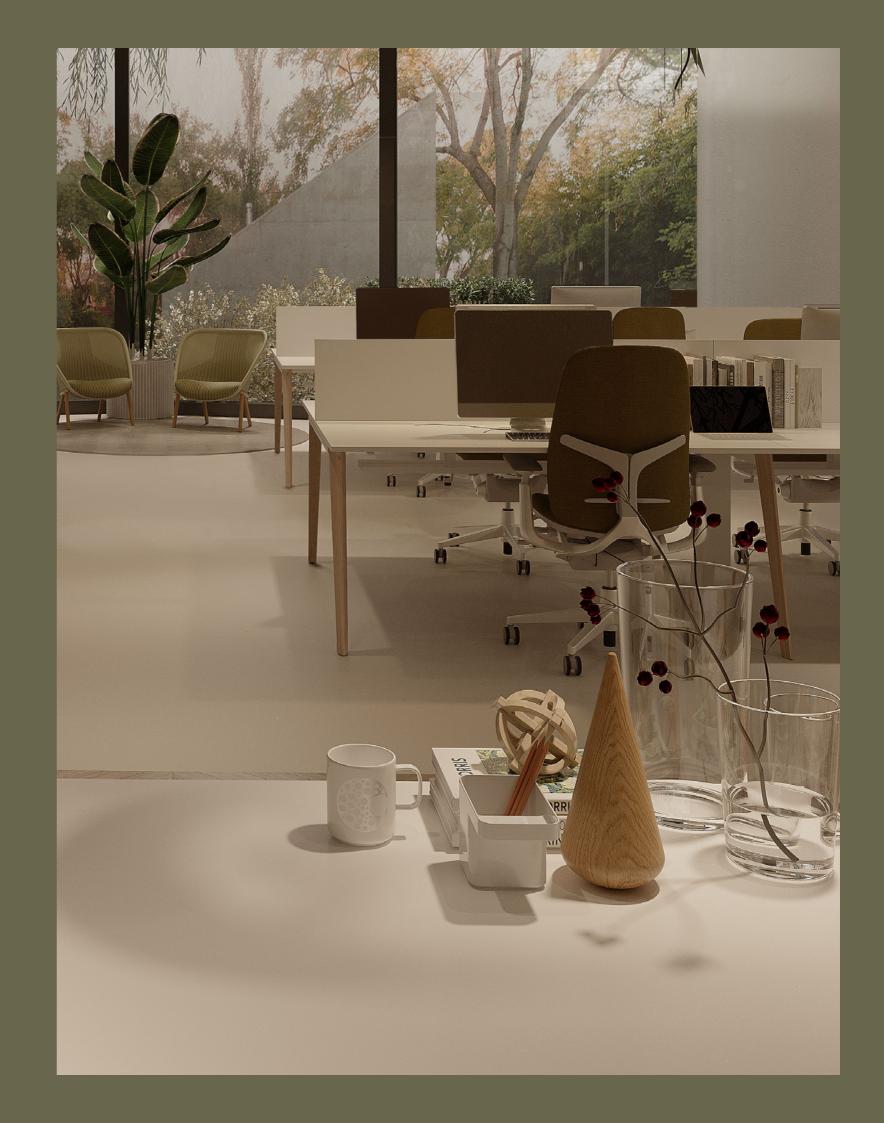

## TRIM WOOD

Trim Wood meeting table

|  | 0        | 0 | 0 0 |  |  |  |  | 0 0 |
|--|----------|---|-----|--|--|--|--|-----|
|  |          |   |     |  |  |  |  |     |
|  |          |   |     |  |  |  |  |     |
|  |          |   |     |  |  |  |  |     |
|  |          |   |     |  |  |  |  |     |
|  |          |   |     |  |  |  |  |     |
|  |          |   |     |  |  |  |  |     |
|  |          |   |     |  |  |  |  |     |
|  |          |   |     |  |  |  |  |     |
|  |          |   |     |  |  |  |  |     |
|  |          |   |     |  |  |  |  |     |
|  |          |   |     |  |  |  |  |     |
|  |          |   |     |  |  |  |  |     |
|  |          |   |     |  |  |  |  |     |
|  |          |   |     |  |  |  |  |     |
|  |          |   |     |  |  |  |  |     |
|  |          |   |     |  |  |  |  |     |
|  |          |   |     |  |  |  |  |     |
|  |          |   |     |  |  |  |  |     |
|  |          |   |     |  |  |  |  |     |
|  |          |   |     |  |  |  |  |     |
|  | <u> </u> |   |     |  |  |  |  |     |