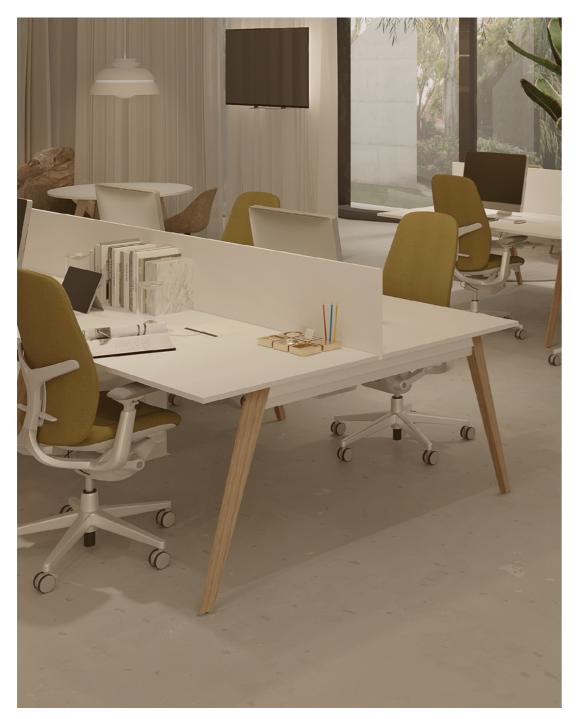

## TRIM WOOD

office solutions

The Trim Wood line introduces itself as a derivation from our Trim line, known for expressing operational furniture remarkably with compass-shaped legs. This new variant stands out, featuring solid wood legs a choice surpassing aesthetics, providing rich texture and natural tones to each piece, resulting in a unique expression of elegance and sophistication. In parallel with the original Trim, Trim Wood adheres to the principles of the triangle's harmony and balance, creating more spacious, inspiring, and efficient spaces through a wide range of solutions.