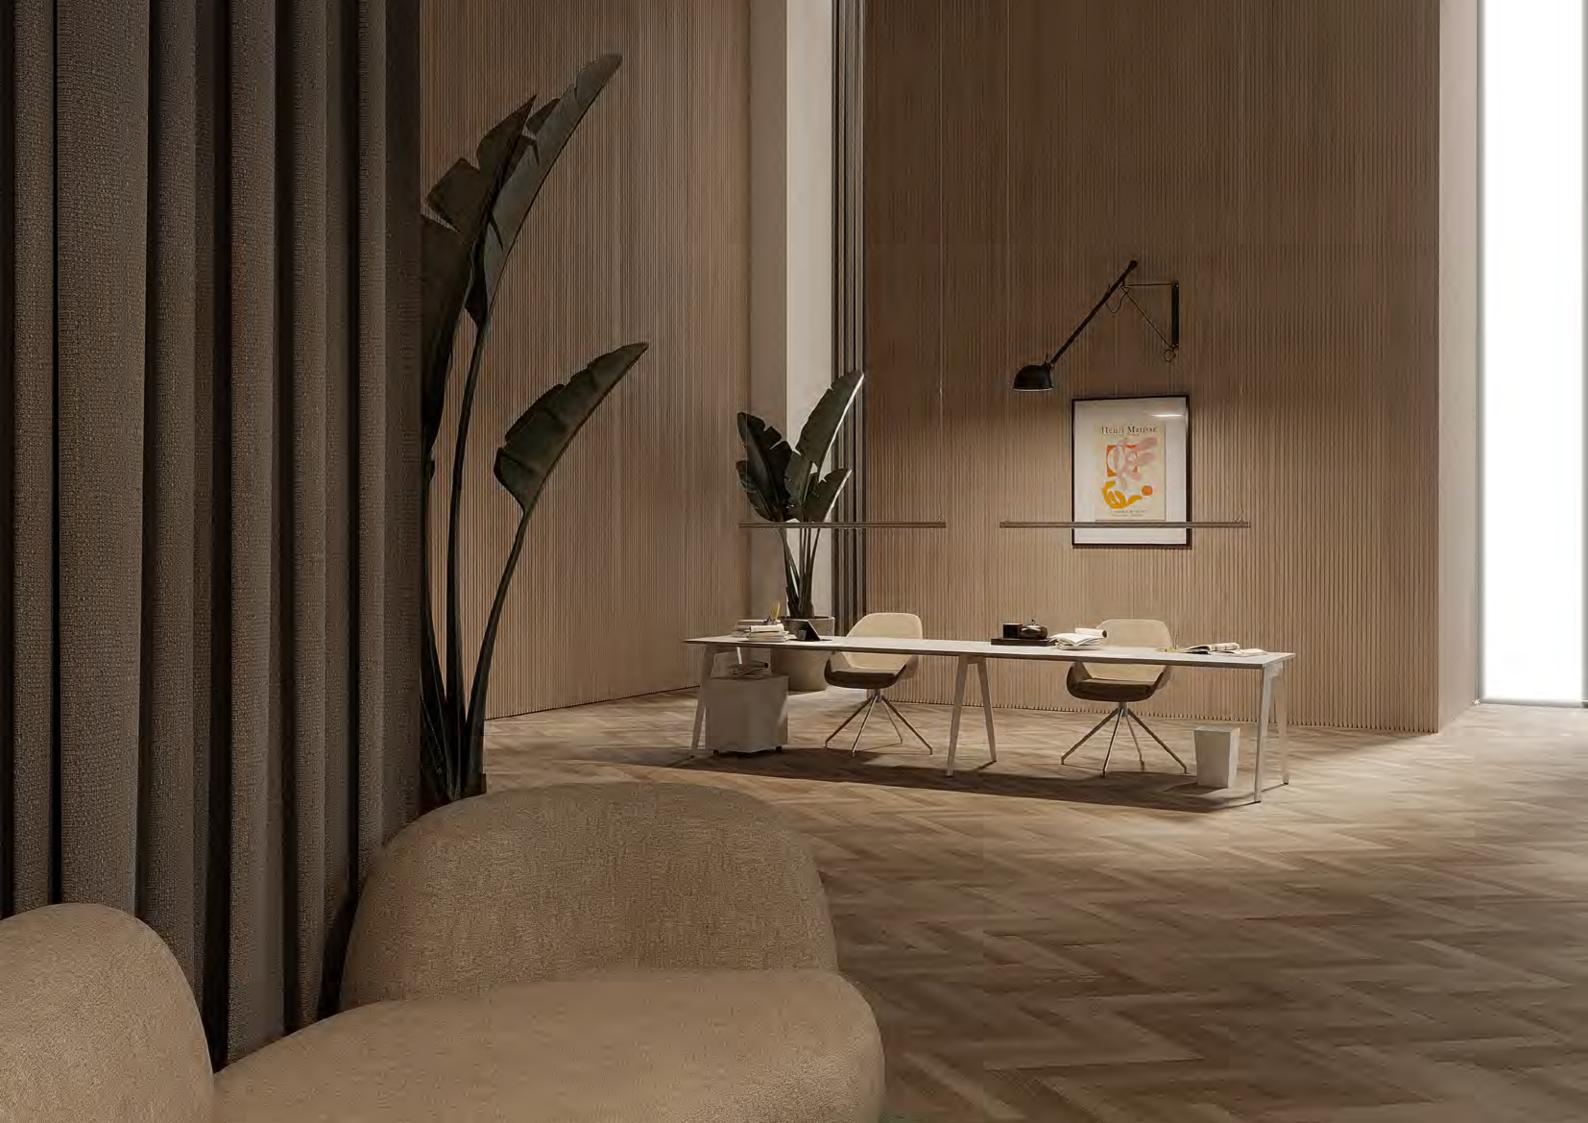

## Trim

Office Solutions

Trim is a line of operational furniture made up of work surfaces developed in standardized dimensions and which make it possible to create single, double and multi-purpose workstations and meeting tables. These surfaces can be equipped with a set of accessories including include panels, partitions, electrification rails, socket boxes, cpu holders and stretchers, thus allowing them to be adapted to a multitude of uses. a multitude of uses.

The line is completed with some archive solutions including rotating blocks, fixed blocks and specific cabinets, also having other complements such as rotated cpu support and baskets for papers.

SOTUBO-Móveis Metálicos, S.A. Rua de Revinhade 581 4650-376, Felgueiras