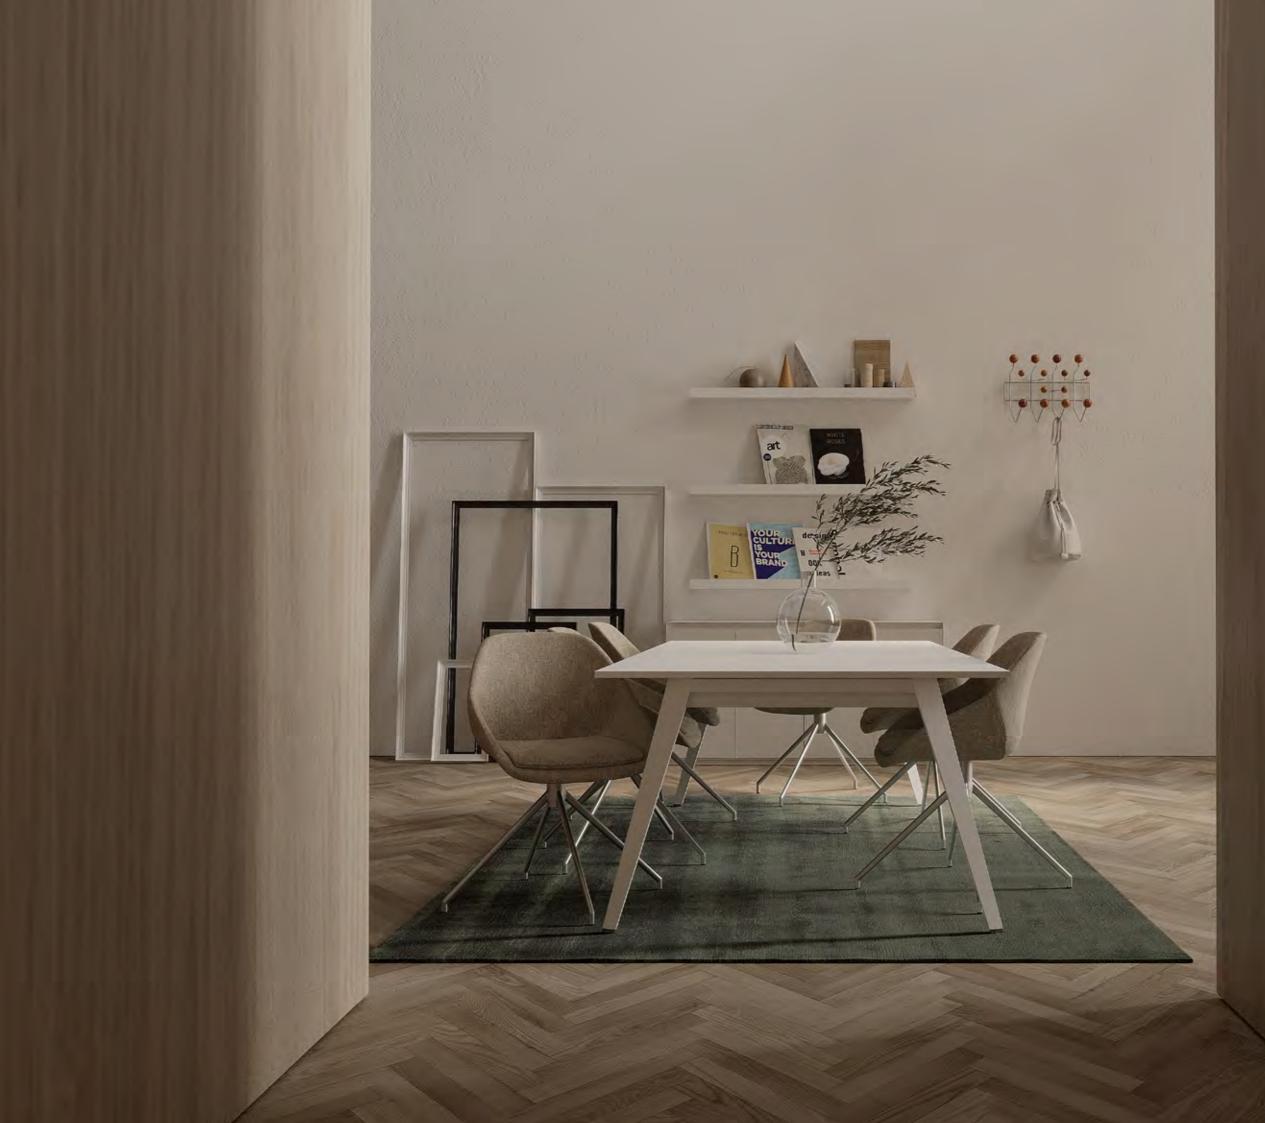

## Trim

Office Solutions

Trim is a line of operational furniture made up of work surfaces developed in standardized dimensions and which make it possible to create single, double and multi-purpose workstations and meeting tables. These surfaces can be equipped with a set of accessories including include panels, partitions, electrification rails, socket boxes, cpu holders and stretchers, thus allowing them to be adapted to a multitude of uses. a multitude of uses.