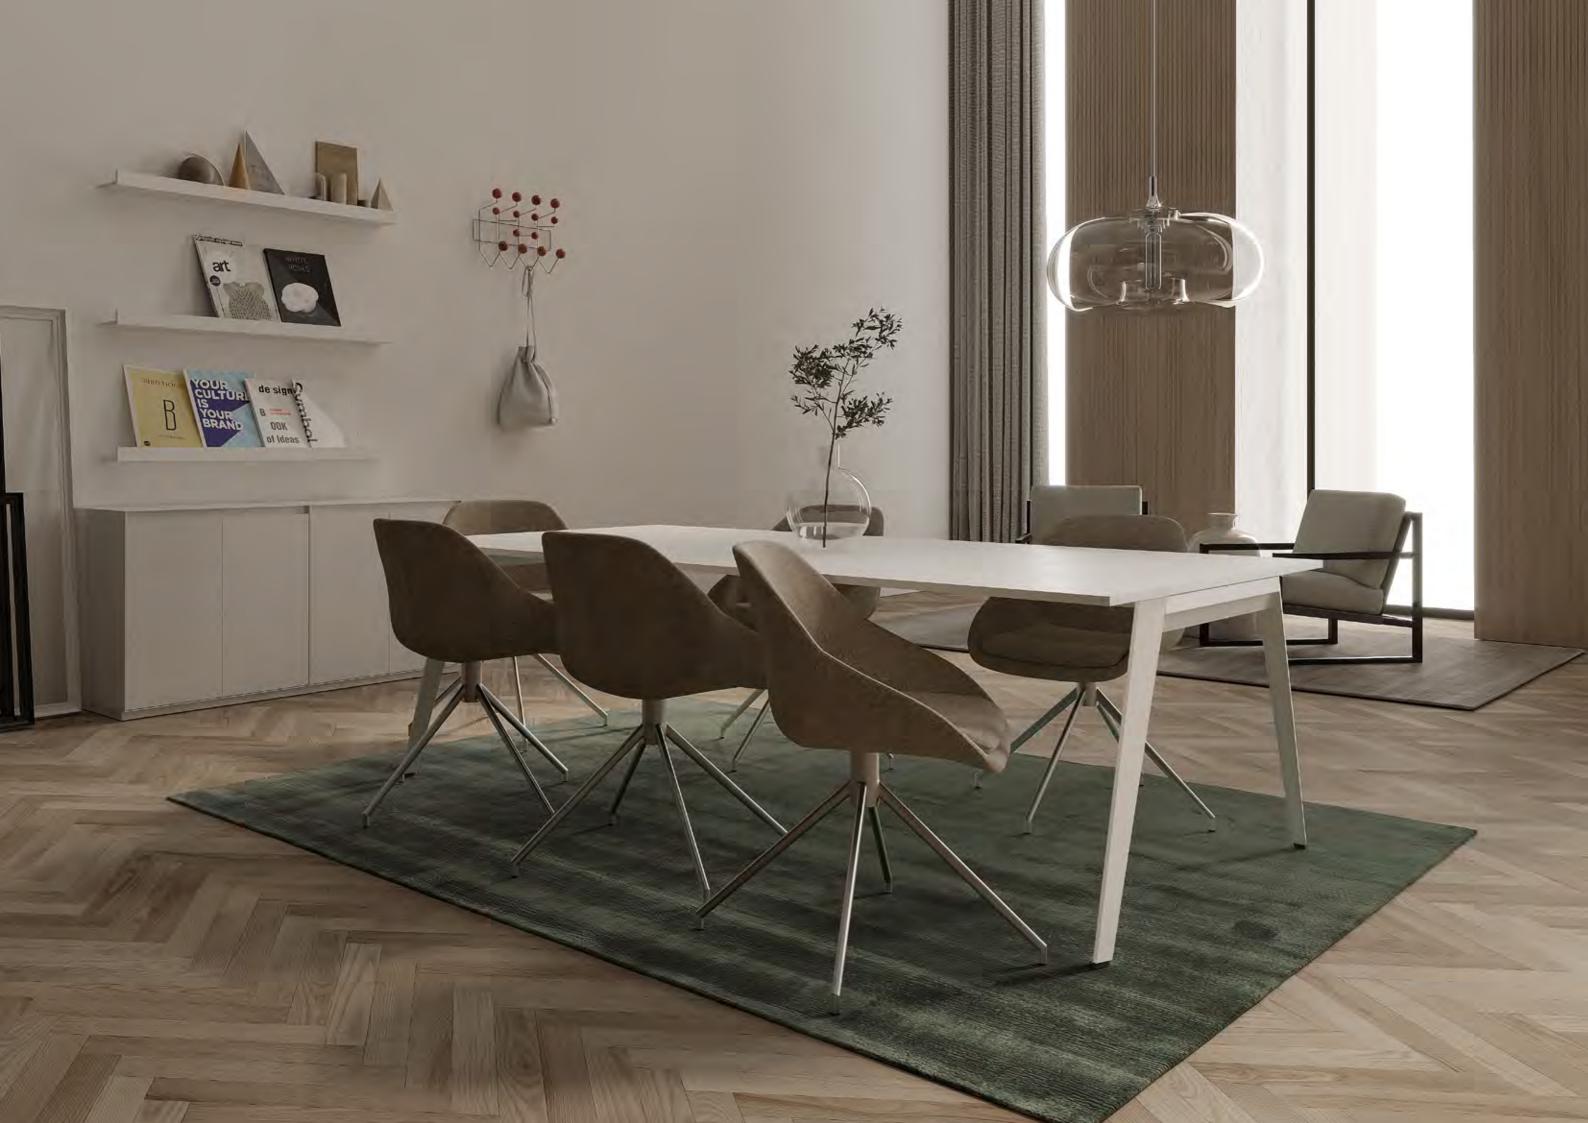

## Trim

Office Solutions

Trim is a line of operational furniture made up of work surfaces developed in standardized dimensions and which make it possible to create single, double and multi-purpose workstations and meeting tables. These surfaces can be equipped with a set of accessories including include panels, partitions, electrification rails, socket boxes, cpu holders and stretchers, thus allowing them to be adapted to a multitude of uses. a multitude of uses.