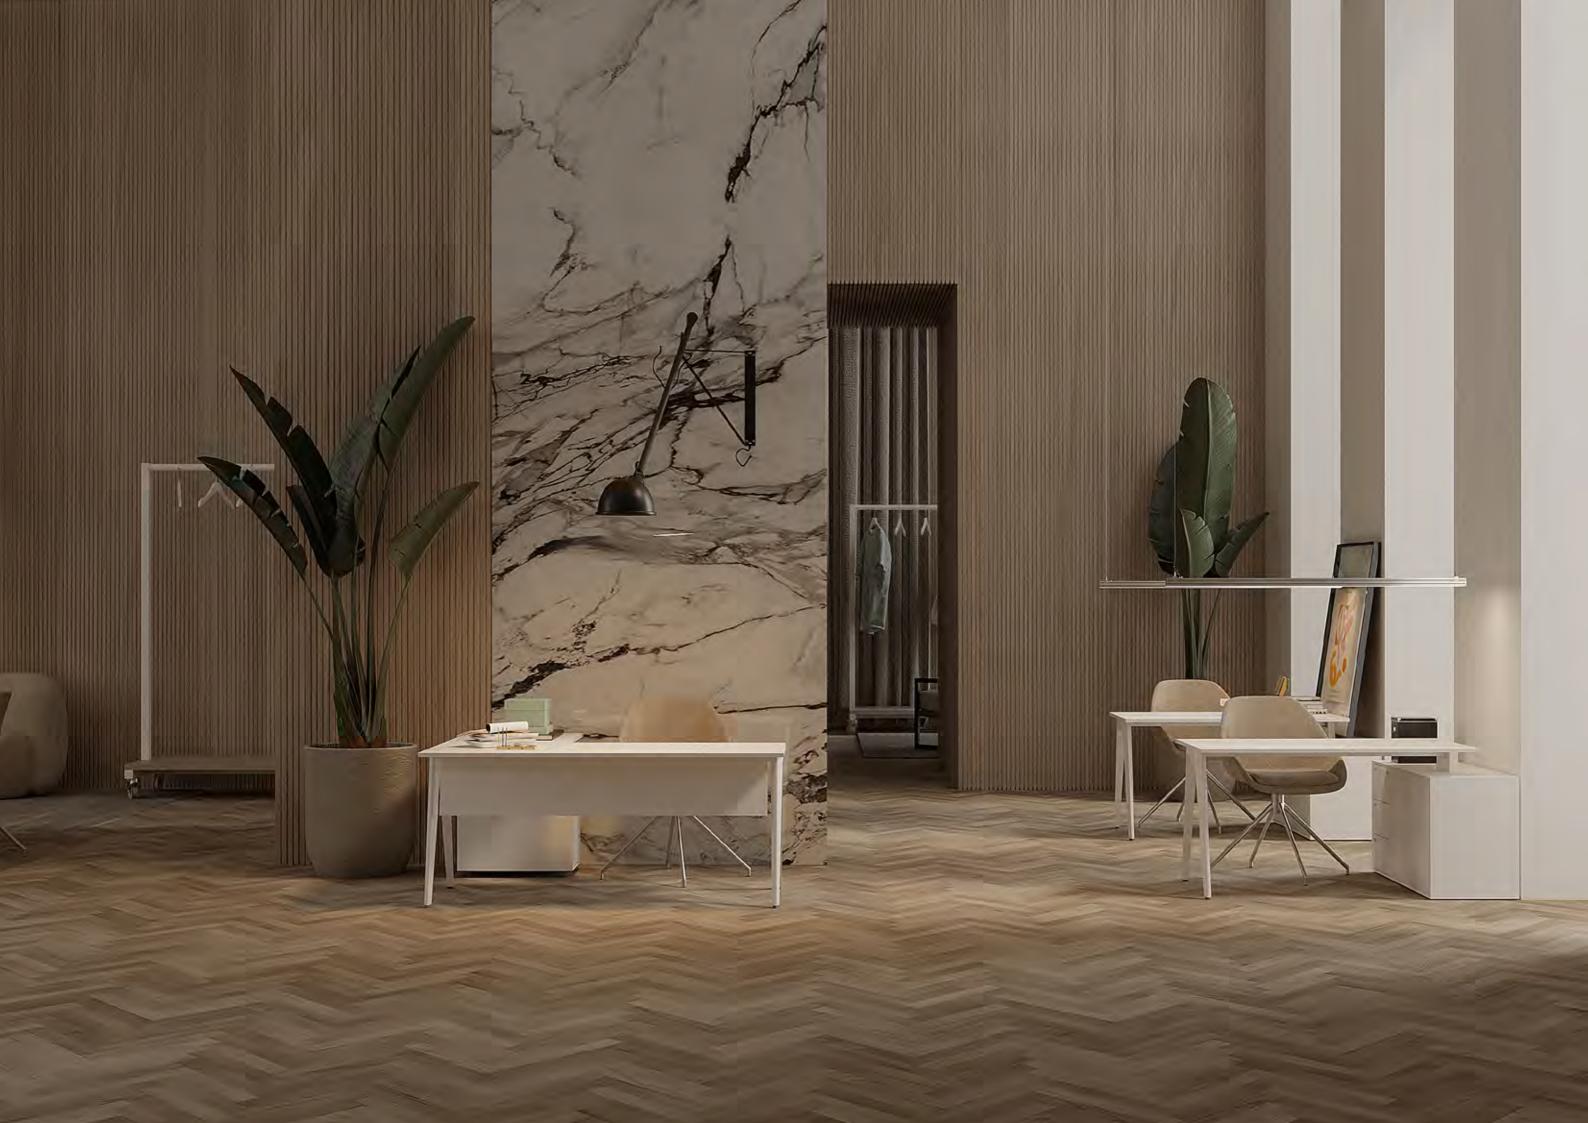

## Trim

Office Solutions

Trim is a line of operational furniture made up of work surfaces developed in standardized dimensions and which make it possible to create single, double and multi-purpose workstations and meeting tables. These surfaces can be equipped with a set of accessories including include panels, partitions, electrification rails, socket boxes, cpu holders and stretchers, thus allowing them to be adapted to a multitude of uses. a multitude of uses.

The line is completed with some archive solutions including rotating blocks, fixed blocks and specific cabinets, also having other complements such as rotated cpu support and baskets for papers.

SOTUBO-Móveis Metálicos, S.A. Rua de Revinhade 581 4650-376, Felgueiras