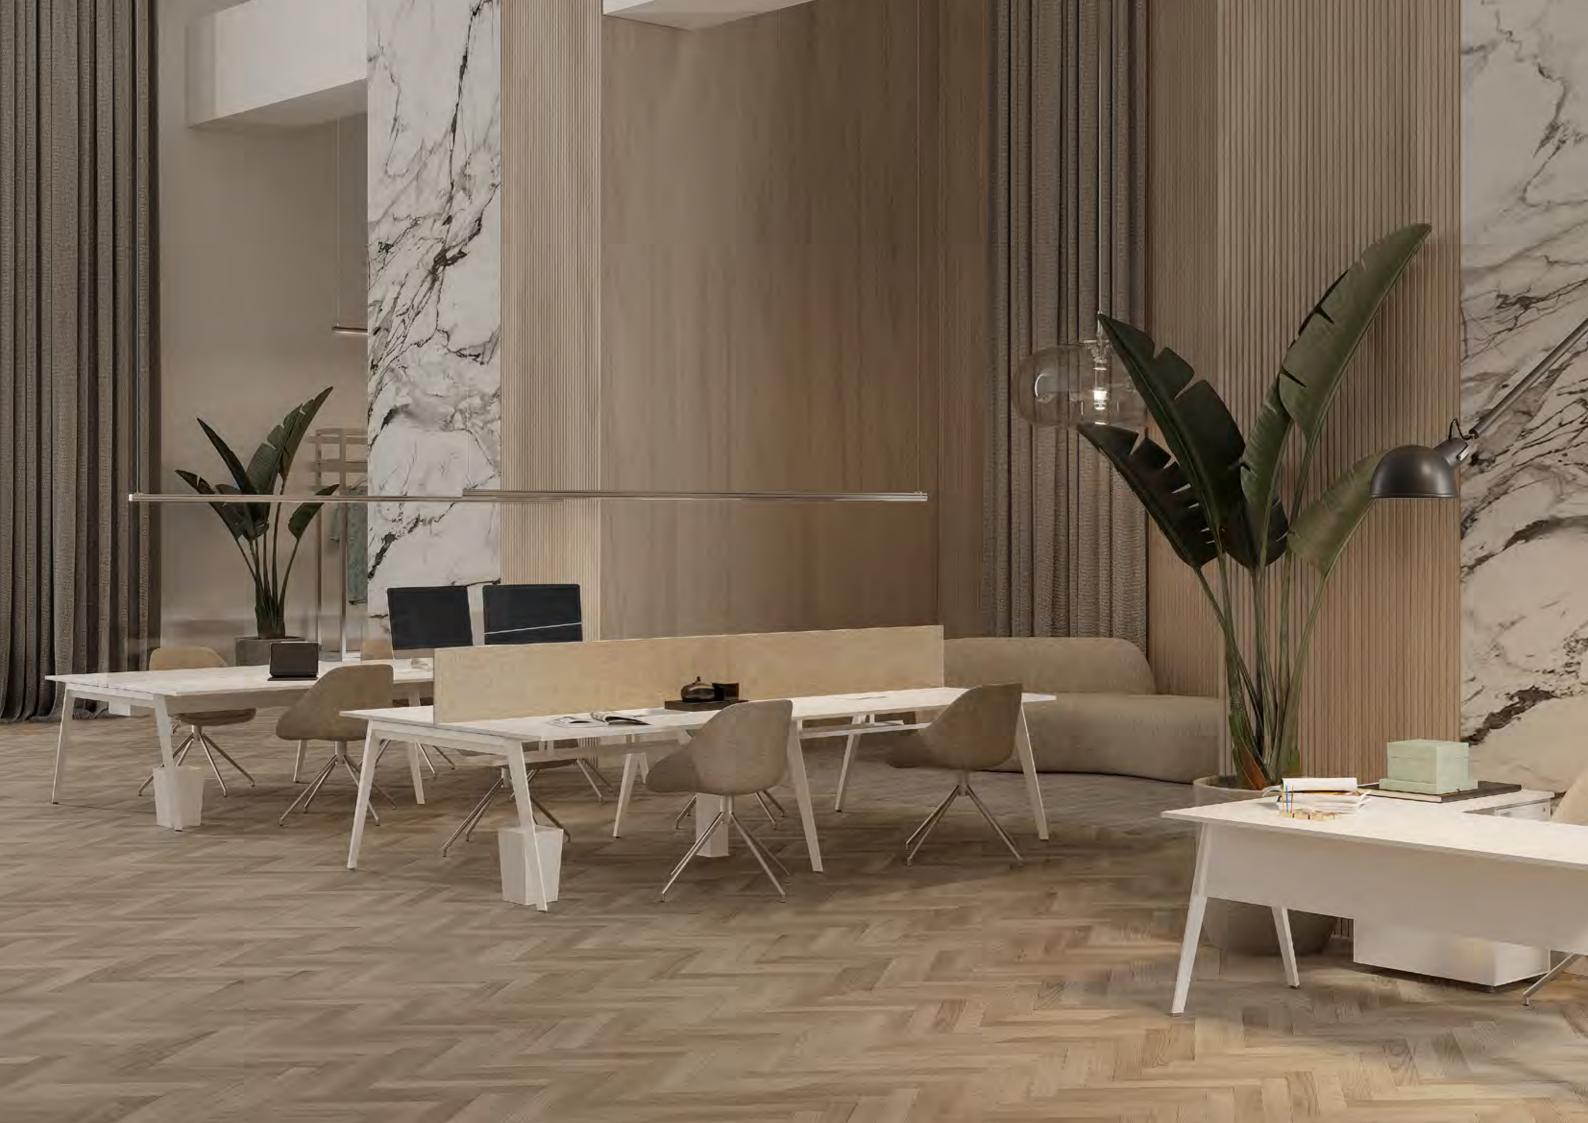

## Trim

Office Solutions

Trim is a line of operational furniture made up of work surfaces developed in standardized dimensions and which make it possible to create single, double and multi-purpose workstations and meeting tables. These surfaces can be equipped with a set of accessories including include panels, partitions, electrification rails, socket boxes, cpu holders and stretchers, thus allowing them to be adapted to a multitude of uses. a multitude of uses.

The line is completed with some archive solutions including rotating blocks, fixed blocks and specific cabinets, also having other complements such as rotated cpu support and baskets for papers.

SOTUBO-Móveis Metálicos, S.A. Rua de Revinhade 581 4650-376, Felgueiras