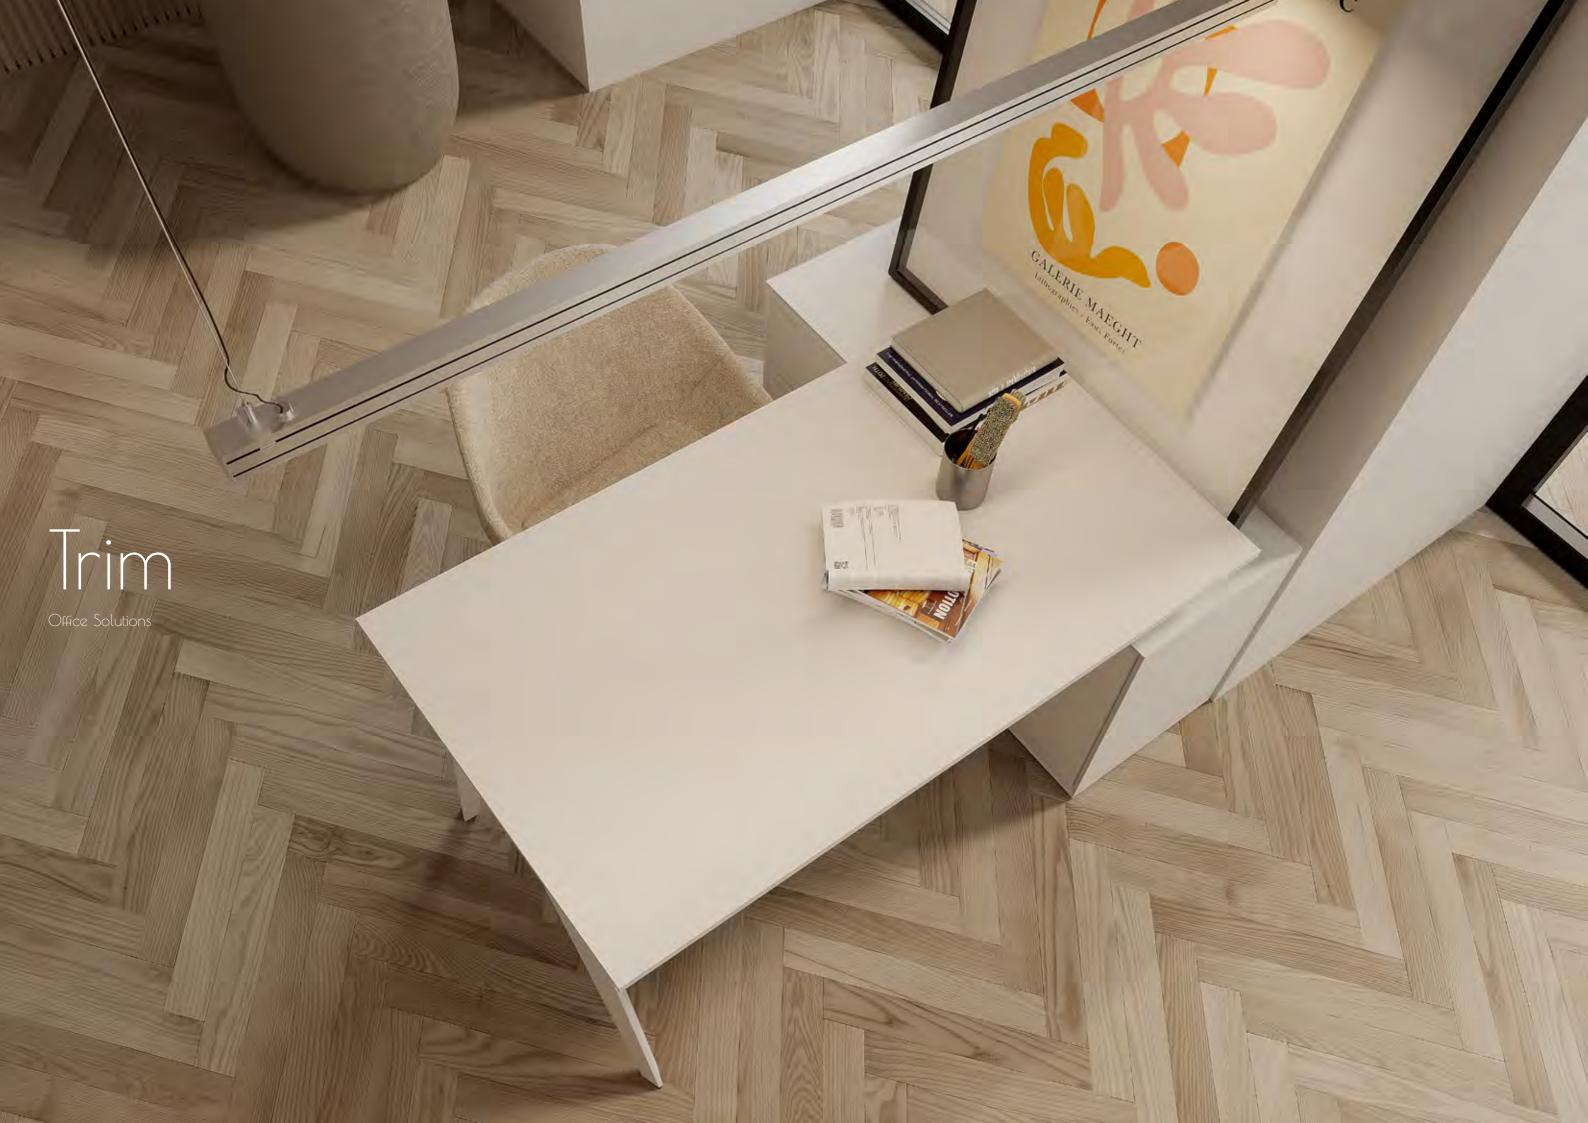

## Trim

Office Solutions

Trim is a line of operational furniture made up of work surfaces developed in standardized dimensions and which make it possible to create single, double and multi-purpose workstations and meeting tables. These surfaces can be equipped with a set of accessories including include panels, partitions, electrification rails, socket boxes, cpu holders and stretchers, thus allowing them to be adapted to a multitude of uses. a multitude of uses.