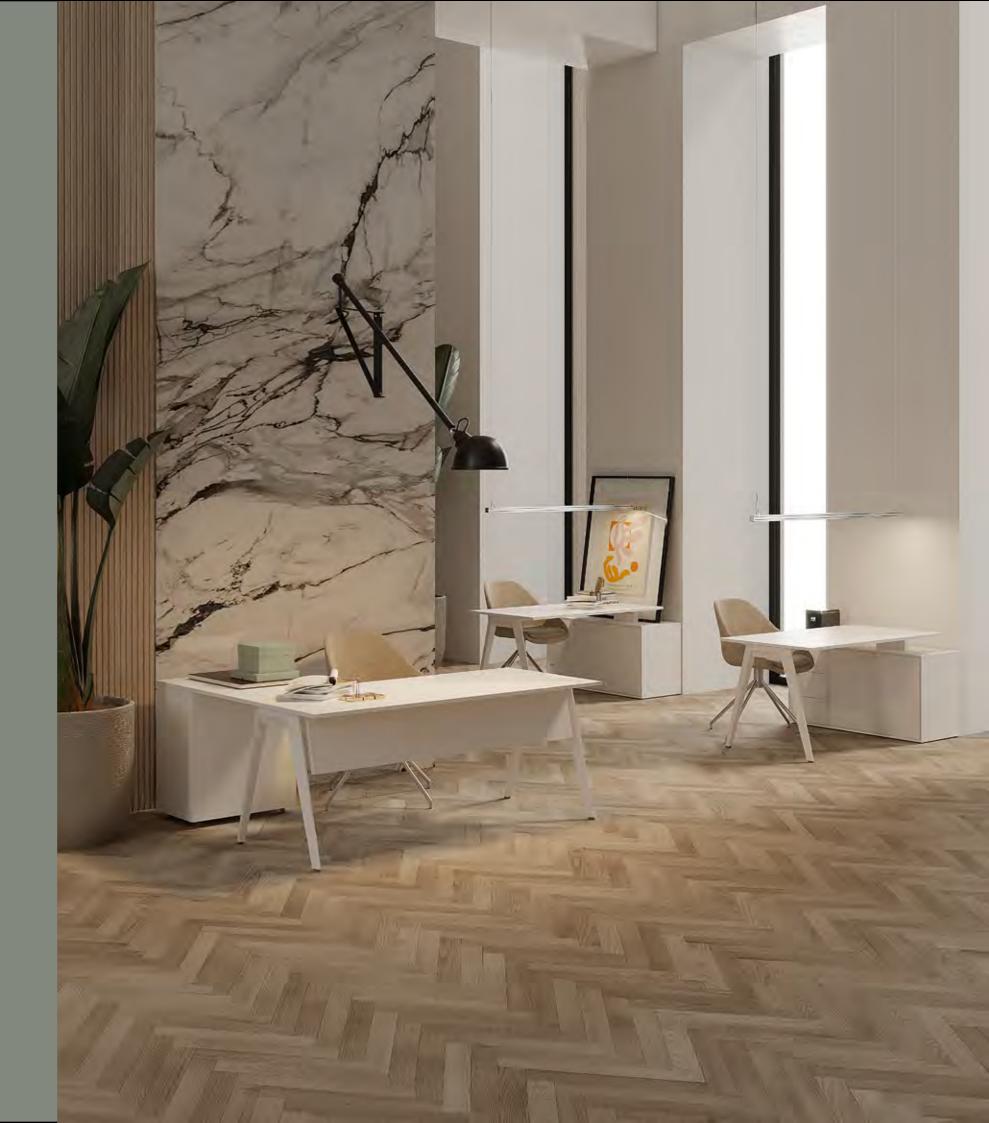

## Trim

Office Solutions

Trim is a line of operational furniture made up of work surfaces developed in standardized dimensions and which make it possible to create single, double and multi-purpose workstations and meeting tables. These surfaces can be equipped with a set of accessories including include panels, partitions, electrification rails, socket boxes, cpu holders and stretchers, thus allowing them to be adapted to a multitude of uses. a multitude of uses.