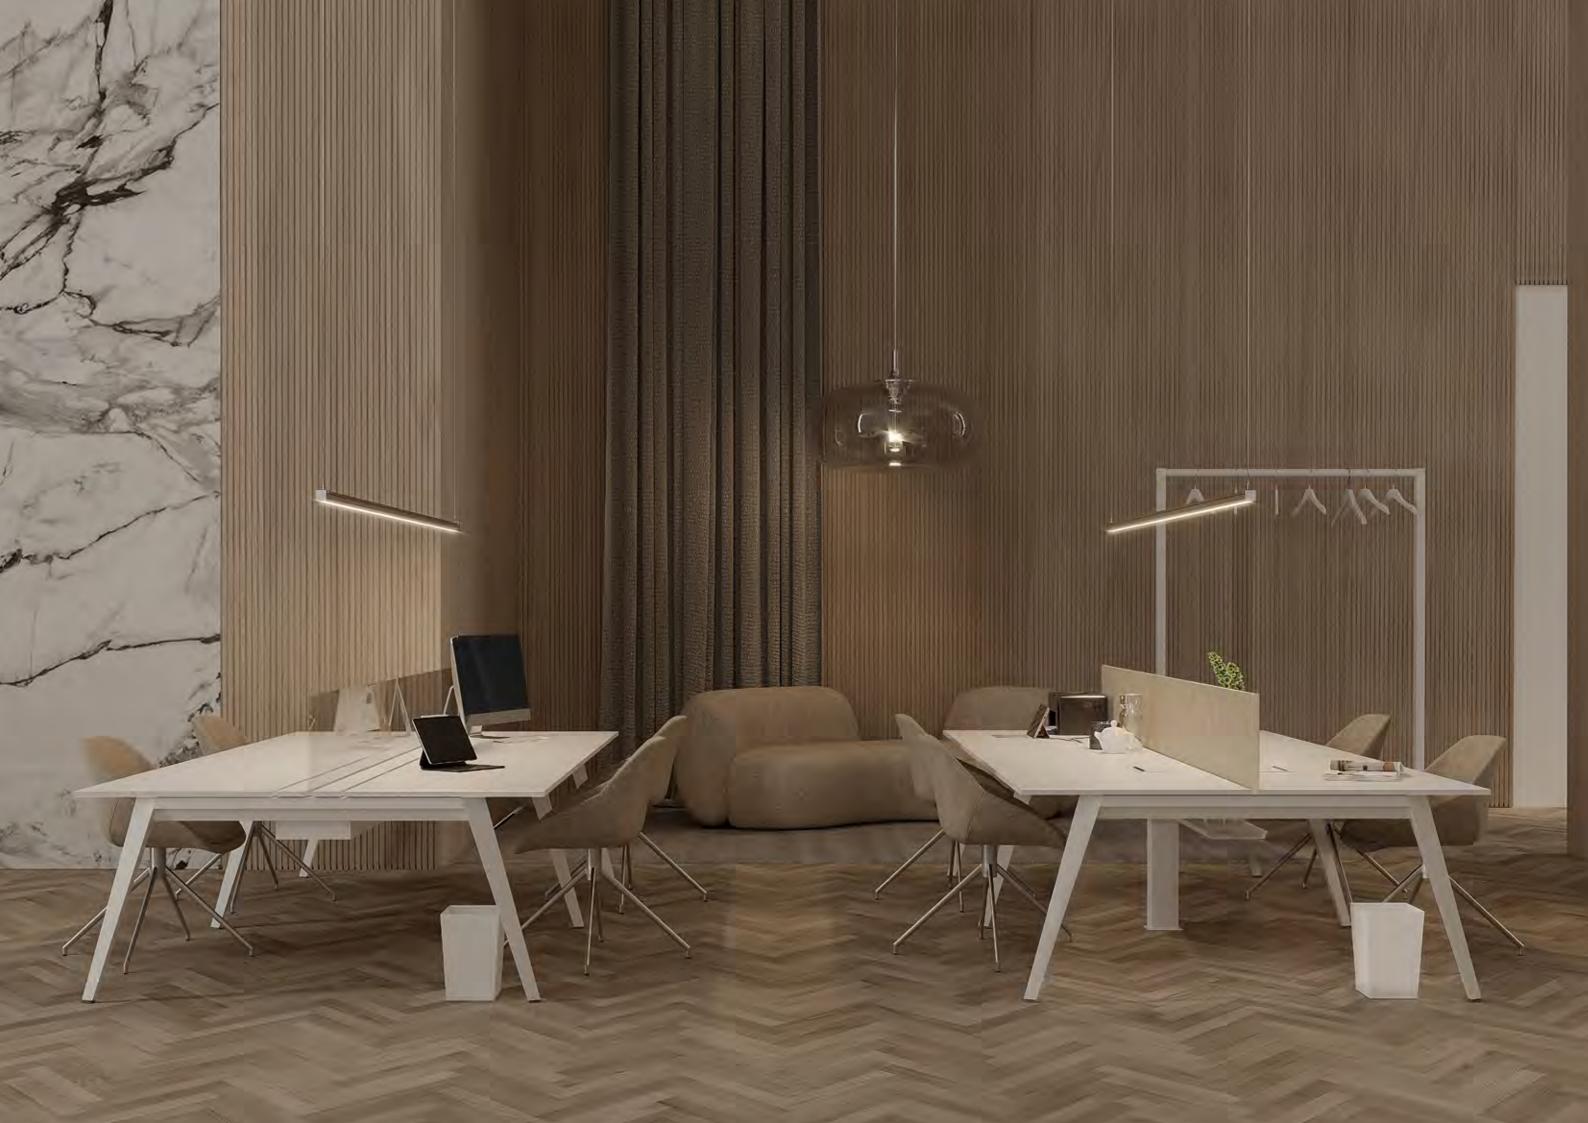

## Trim

Office Solutions

Trim is a line of operational furniture made up of work surfaces developed in standardized dimensions and which make it possible to create single, double and multi-purpose workstations and meeting tables. These surfaces can be equipped with a set of accessories including include panels, partitions, electrification rails, socket boxes, cpu holders and stretchers, thus allowing them to be adapted to a multitude of uses. a multitude of uses.

The line is completed with some archive solutions including rotating blocks, fixed blocks and specific cabinets, also having other complements such as rotated cpu support and baskets for papers.

SOTUBO-Móveis Metálicos, S.A. Rua de Revinhade 581 4650-376, Felgueiras