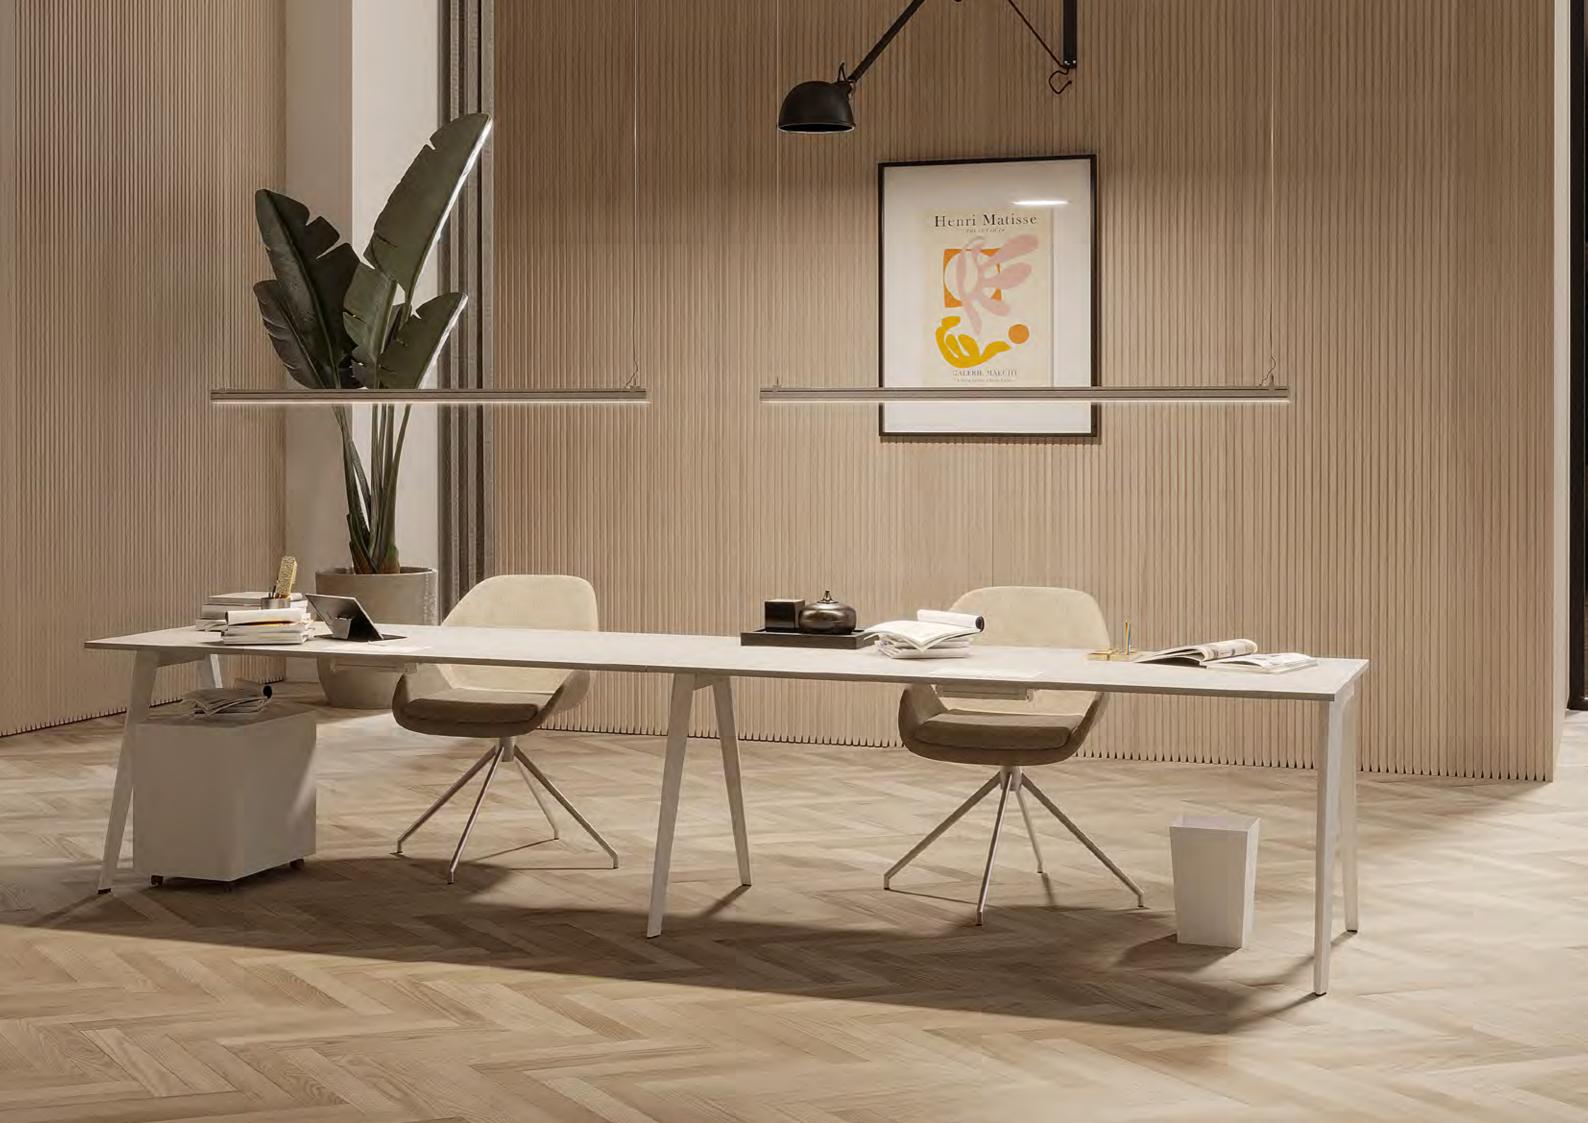

## Trim

Office Solutions

Trim is a line of operational furniture made up of work surfaces developed in standardized dimensions and which make it possible to create single, double and multi-purpose workstations and meeting tables. These surfaces can be equipped with a set of accessories including include panels, partitions, electrification rails, socket boxes, cpu holders and stretchers, thus allowing them to be adapted to a multitude of uses. a multitude of uses.

The line is completed with some archive solutions including rotating blocks, fixed blocks and specific cabinets, also having other complements such as rotated cpu support and baskets for papers.

SOTUBO-Móveis Metálicos, S.A. Rua de Revinhade 581 4650-376, Felgueiras