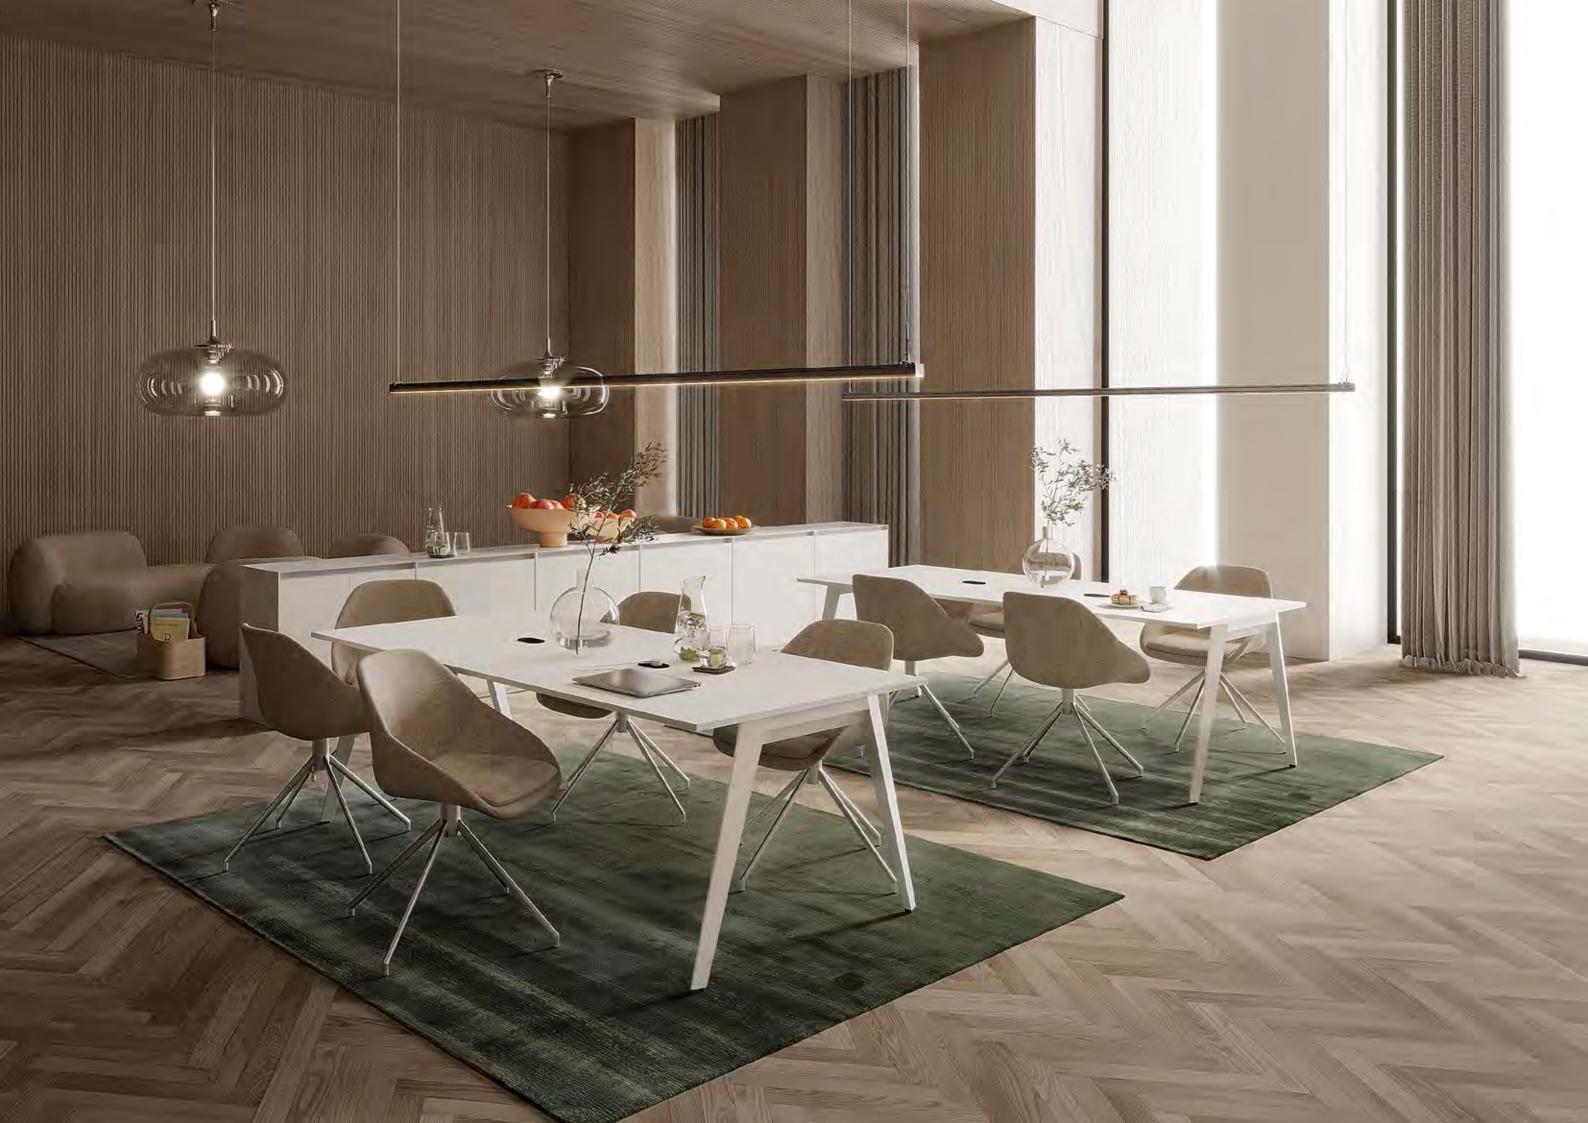

## Trim

Office Solutions

Trim is a line of operational furniture made up of work surfaces developed in standardized dimensions and which make it possible to create single, double and multi-purpose workstations and meeting tables. These surfaces can be equipped with a set of accessories including include panels, partitions, electrification rails, socket boxes, cpu holders and stretchers, thus allowing them to be adapted to a multitude of uses. a multitude of uses.