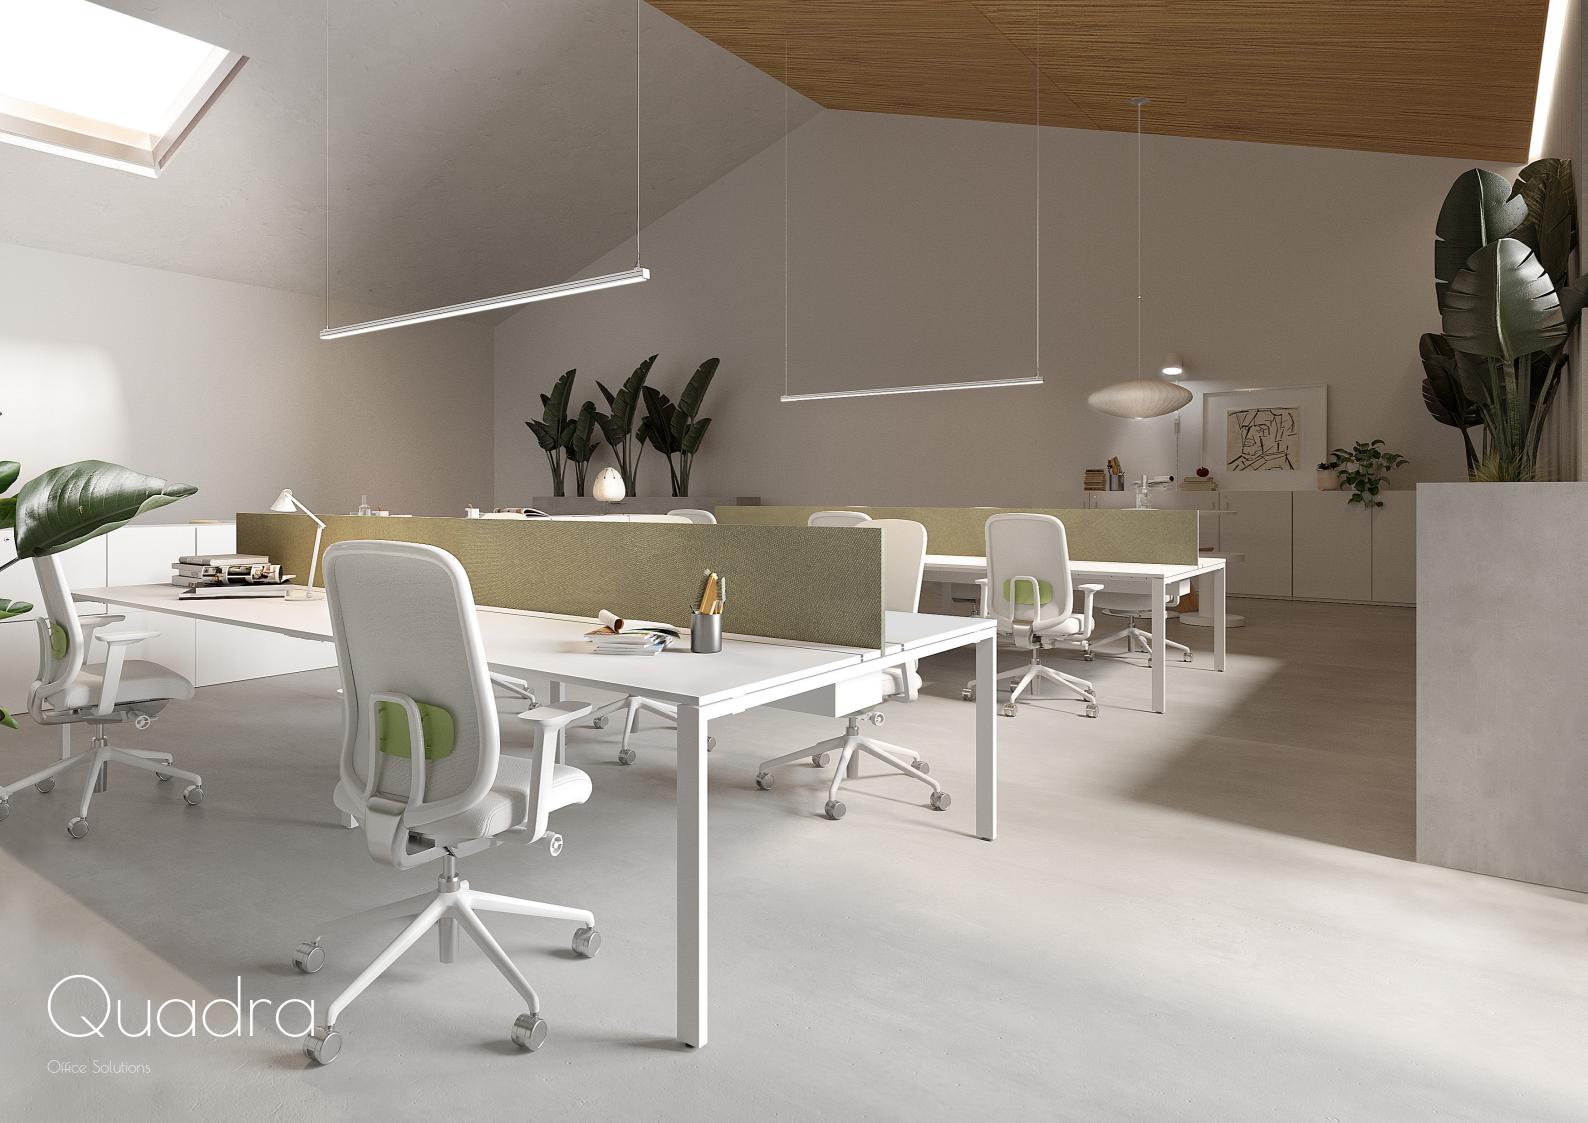

Office Solutions

Office Solutions

Office Solutions

Introducing our new range of office furniture, carefully designed to fit the needs of your workspace, whether it's a home office, a small startup or a large enterprise. With a simple and elegant design, our range combines functionality, durability and style to create a productive and inspiring environment.

Office Solutions

Versatility is the strength of this range. Each piece has been carefully designed to fit different spaces and requirements, allowing you to create a customized setup that perfectly suits your work routine. From flexible workstations to multifunctional cabinets, our range offers solutions for every aspect of your office.