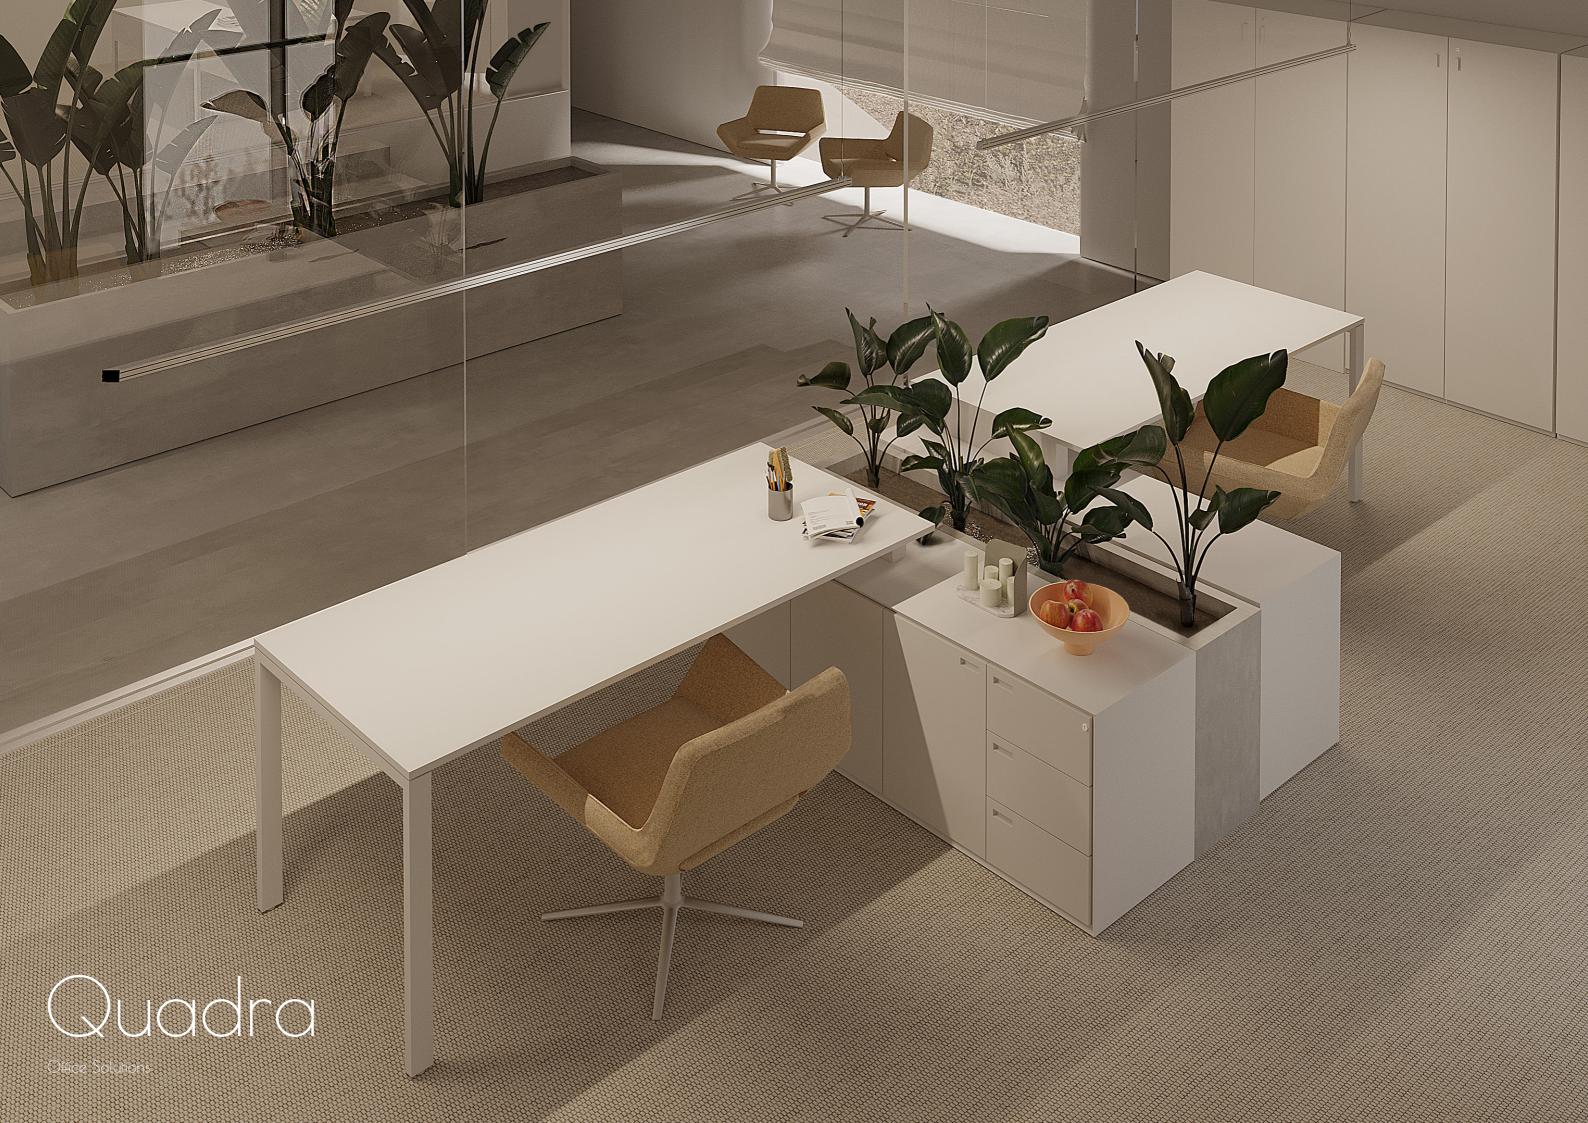

Office Solutions

Versatility is the strength of this range. Each piece has been carefully designed to fit different spaces and requirements, allowing you to create a customized setup that perfectly suits your work routine. From flexible workstations to multifunctional cabinets, our range offers solutions for every aspect of your office.