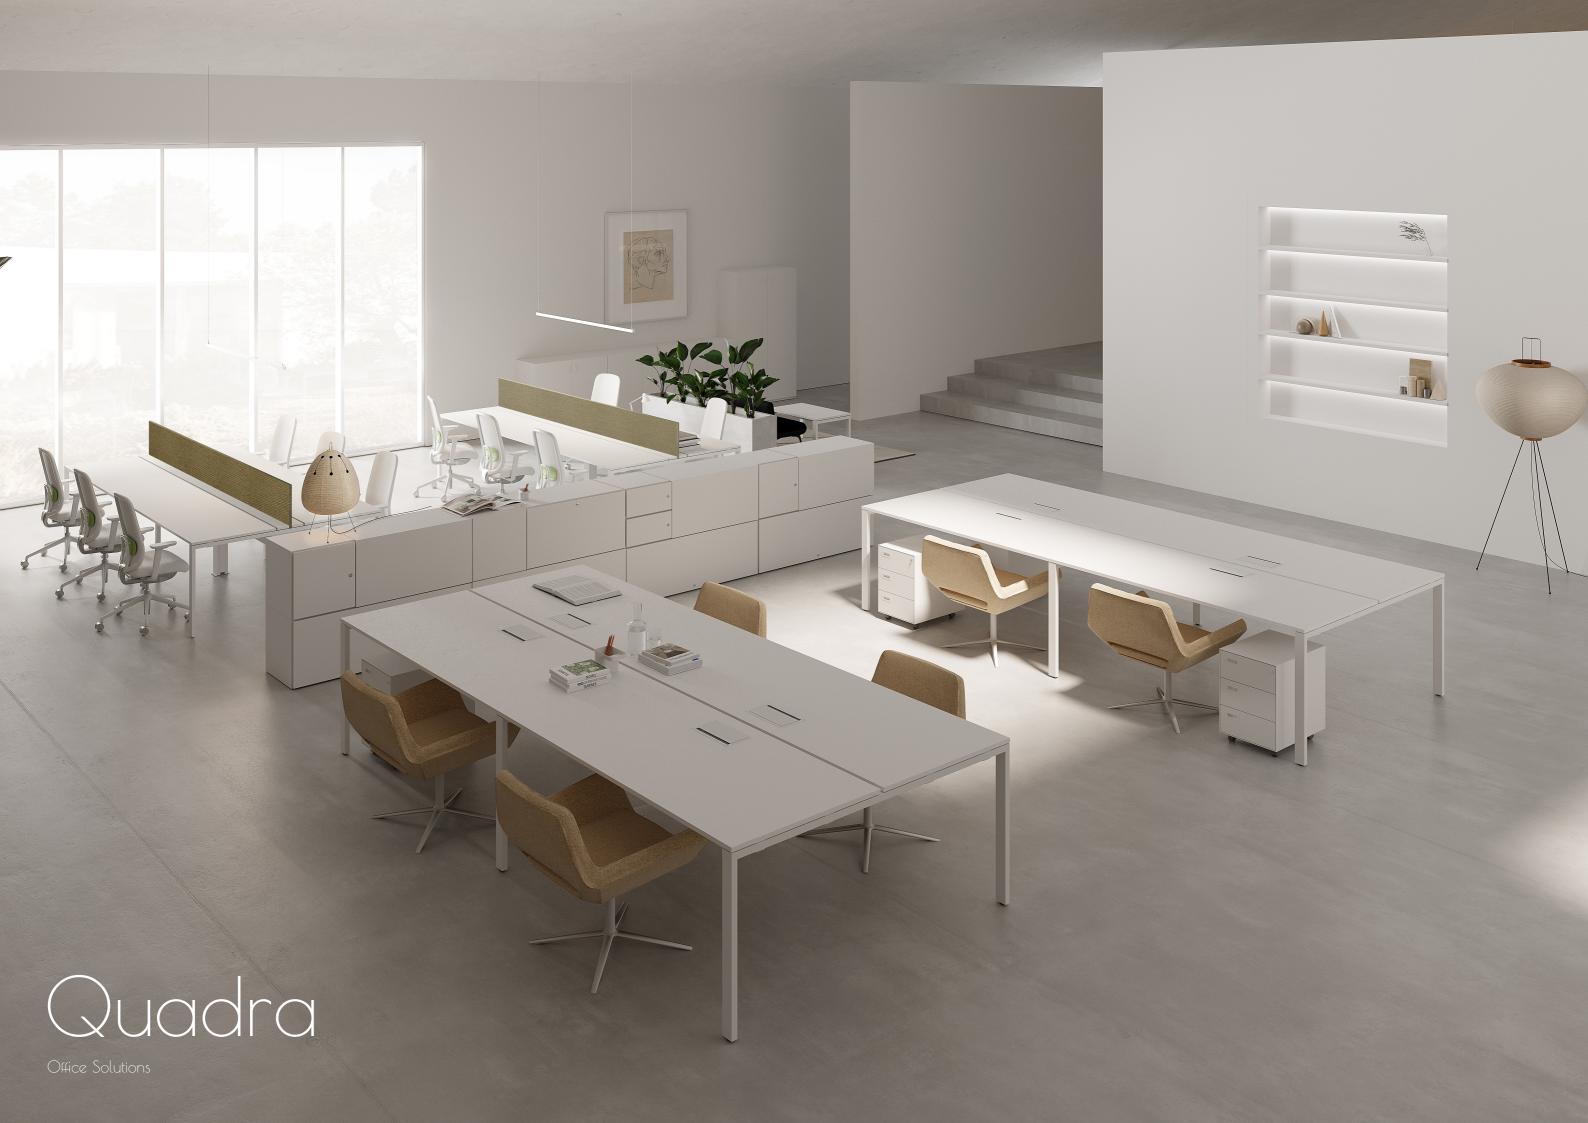

Office Solutions

Office Solutions

Office Solutions

Introducing our new range of office furniture, carefully designed to fit the needs of your workspace, whether it's a home office, a small startup or a large enterprise. With a simple and elegant design, our range combines functionality, durability and style to create a productive and inspiring environment.

Office Solutions

Versatility is the strength of this range. Each piece has been carefully designed to fit different spaces and requirements, allowing you to create a customized setup that perfectly suits your work routine. From flexible workstations to multifunctional cabinets, our range offers solutions for every aspect of your office.