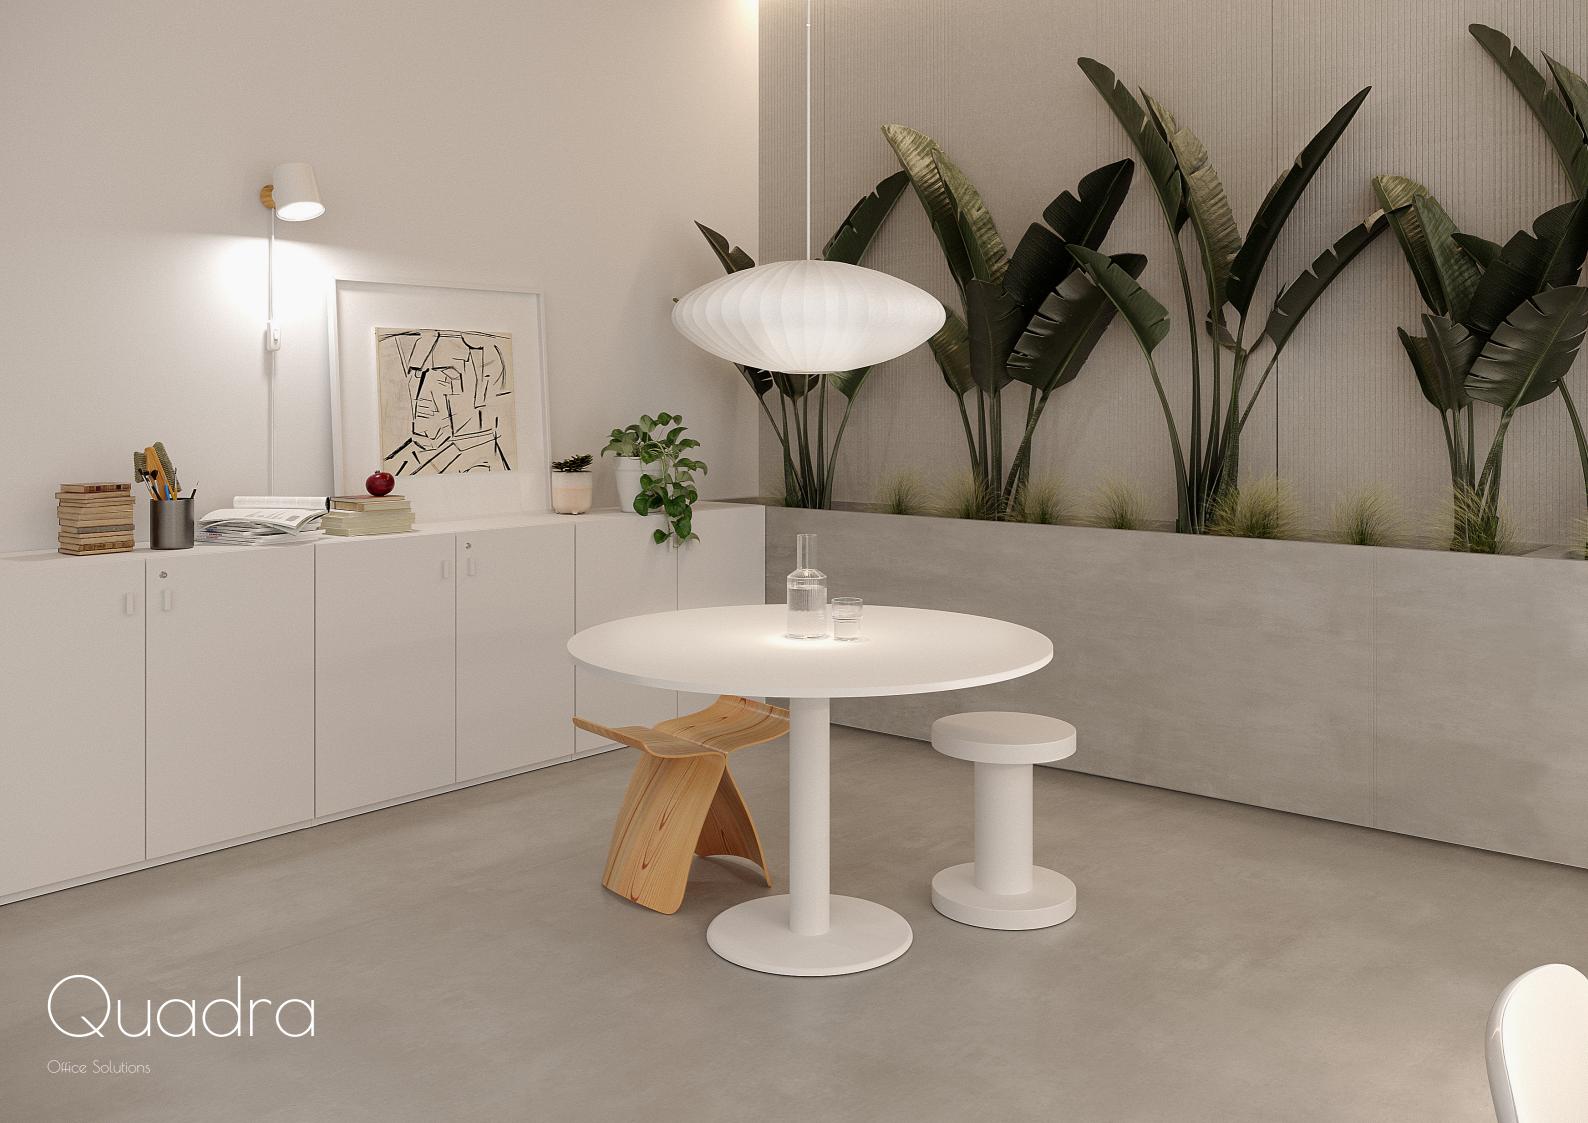

Office Solutions

Versatility is the strength of this range. Each piece has been carefully designed to fit different spaces and requirements, allowing you to create a customized setup that perfectly suits your work routine. From flexible workstations to multifunctional cabinets, our range offers solutions for every aspect of your office.