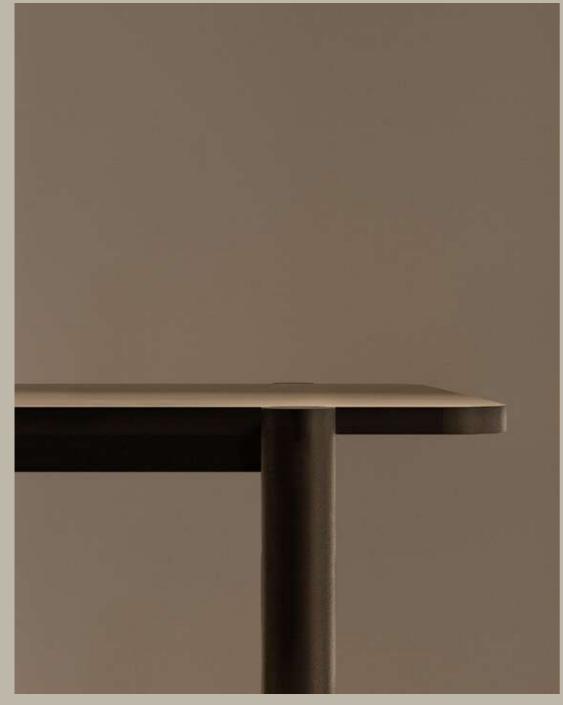

## Orpheu

The chrome detail is the visual result of the connection between the leg and the beam. The leveller is another differentiating detai to complement the language of the whole composition, as is the border in the same color as the structure.