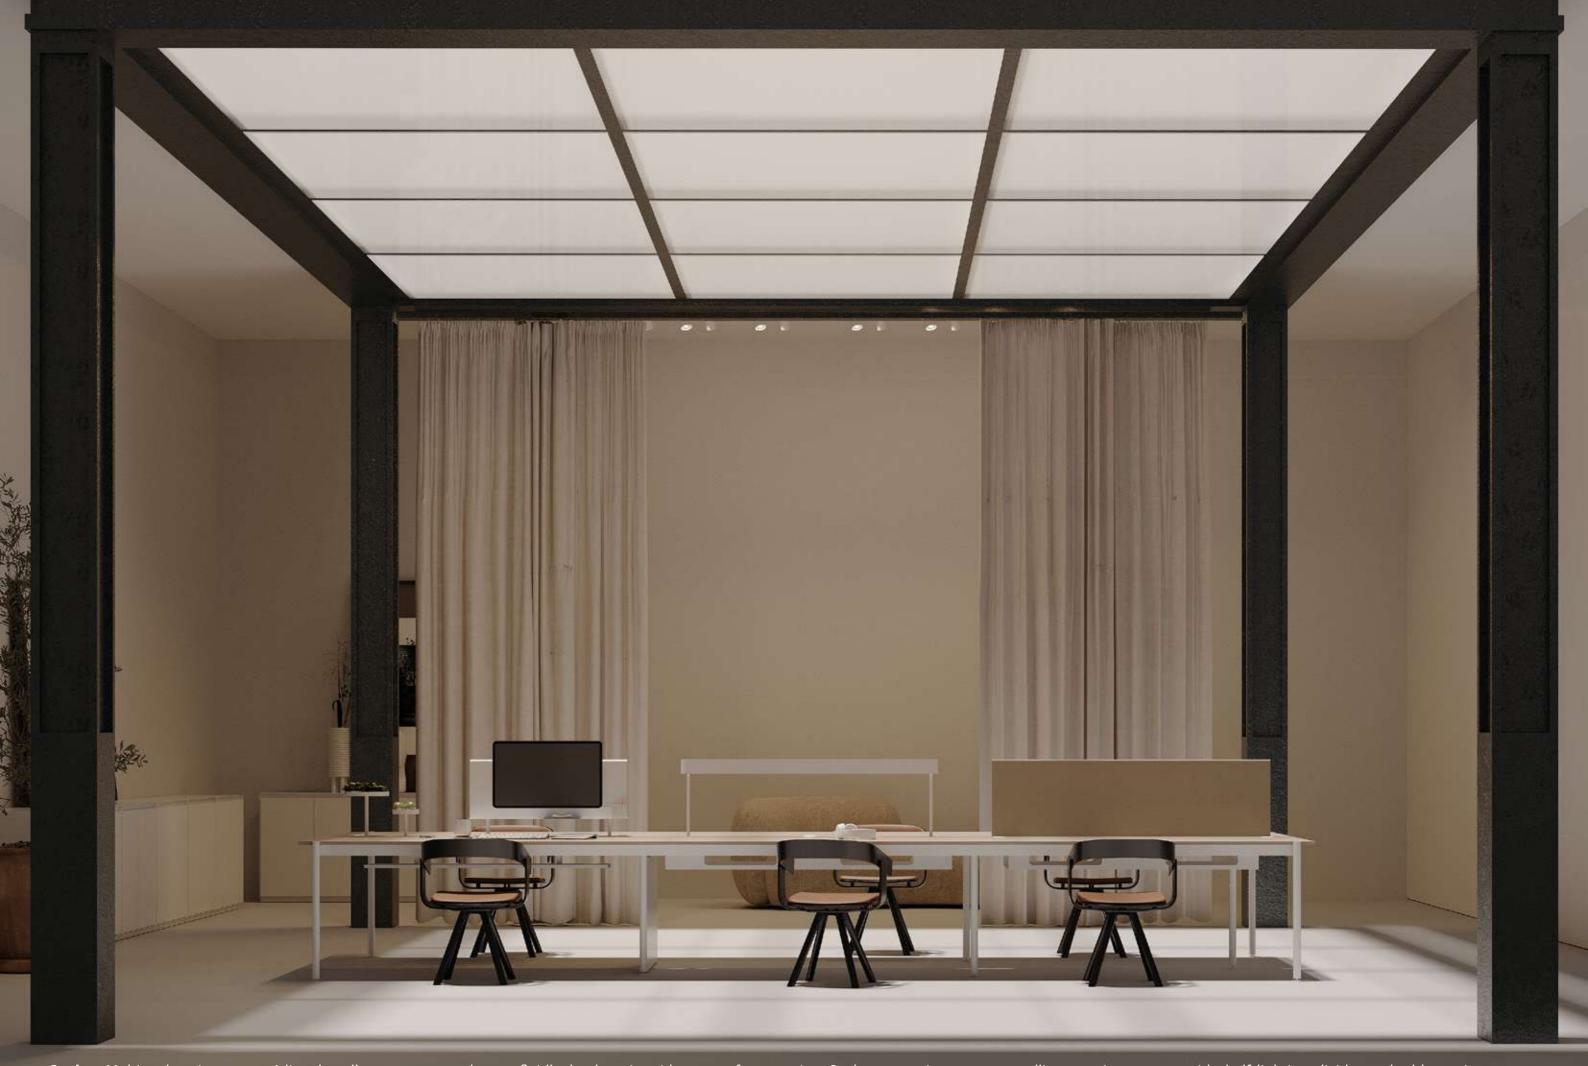

## Orpheu

ORPHEU is a disruptive proposal.

The brief presented aimed to combine a minimalist touch with the trend of round tubes in corporate spaces.

The focal points are the construction reduced to the essential maximum and the easy possibility to create larger poles and more places.

## Orpheu

The chrome detail is the visual result of the connection between the leg and the beam. The leveller is another differentiating detai to complement the language of the whole composition, as is the border in the same color as the structure.