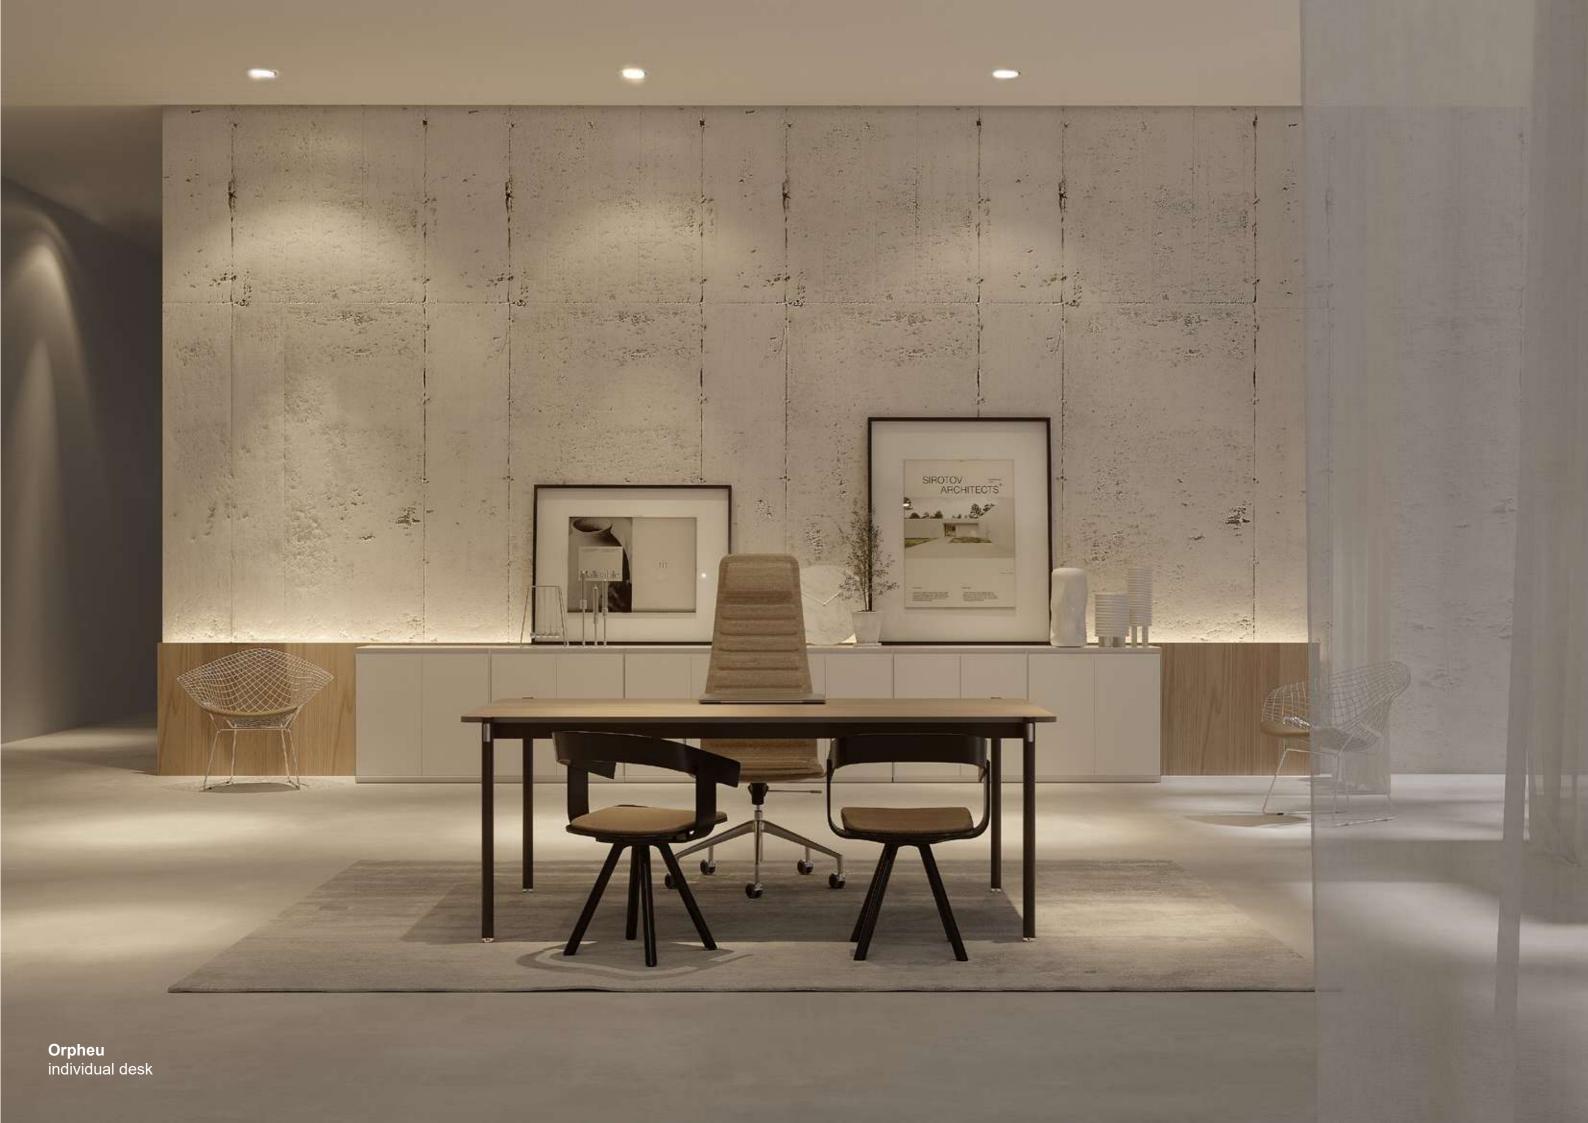

## Orpheu

ORPHEU is a disruptive proposal.

The brief presented aimed to combine a minimalist touch with the trend of round tubes in corporate spaces.

The focal points are the construction reduced to the essential maximum and the easy possibility to create larger poles and more places.

## Orpheu

The chrome detail is the visual result of the connection between the leg and the beam. The leveller is another differentiating detai to complement the language of the whole composition, as is the border in the same color as the structure.