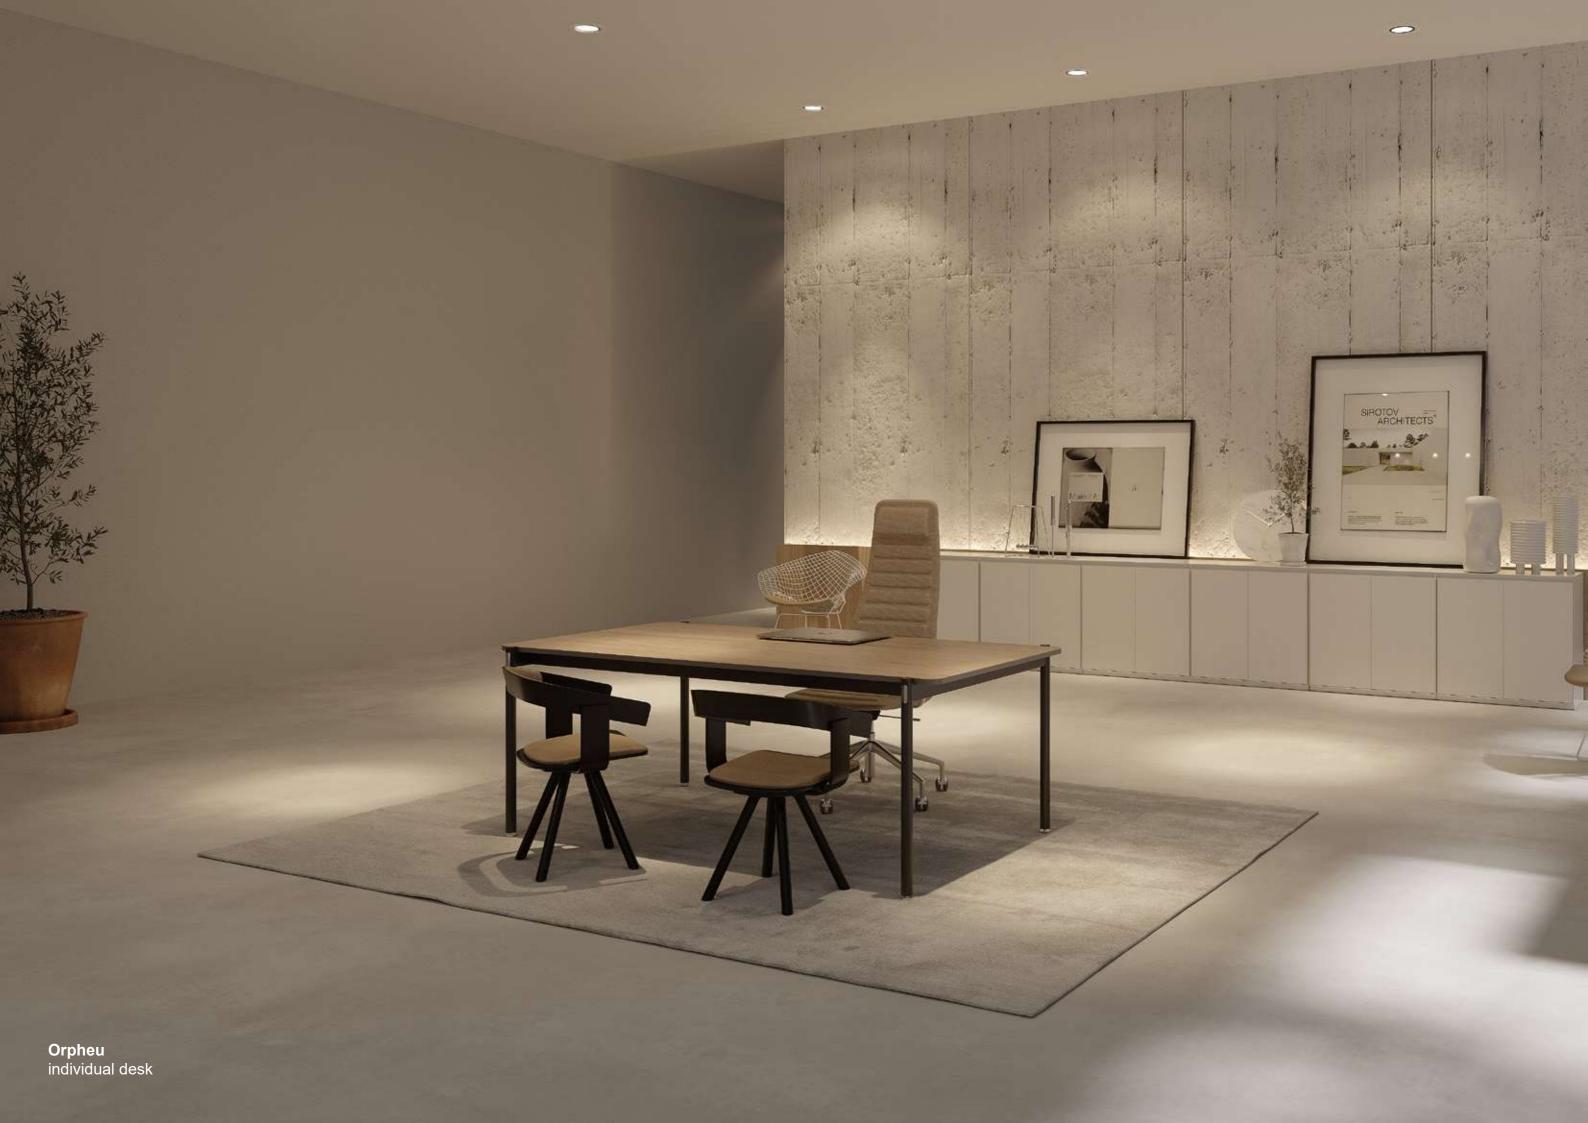

## Orpheu

ORPHEU is a disruptive proposal.

The brief presented aimed to combine a minimalist touch with the trend of round tubes in corporate spaces.

The focal points are the construction reduced to the essential maximum and the easy possibility to create larger poles and more places.

## Orpheu

The chrome detail is the visual result of the connection between the leg and the beam. The leveller is another differentiating detai to complement the language of the whole composition, as is the border in the same color as the structure.