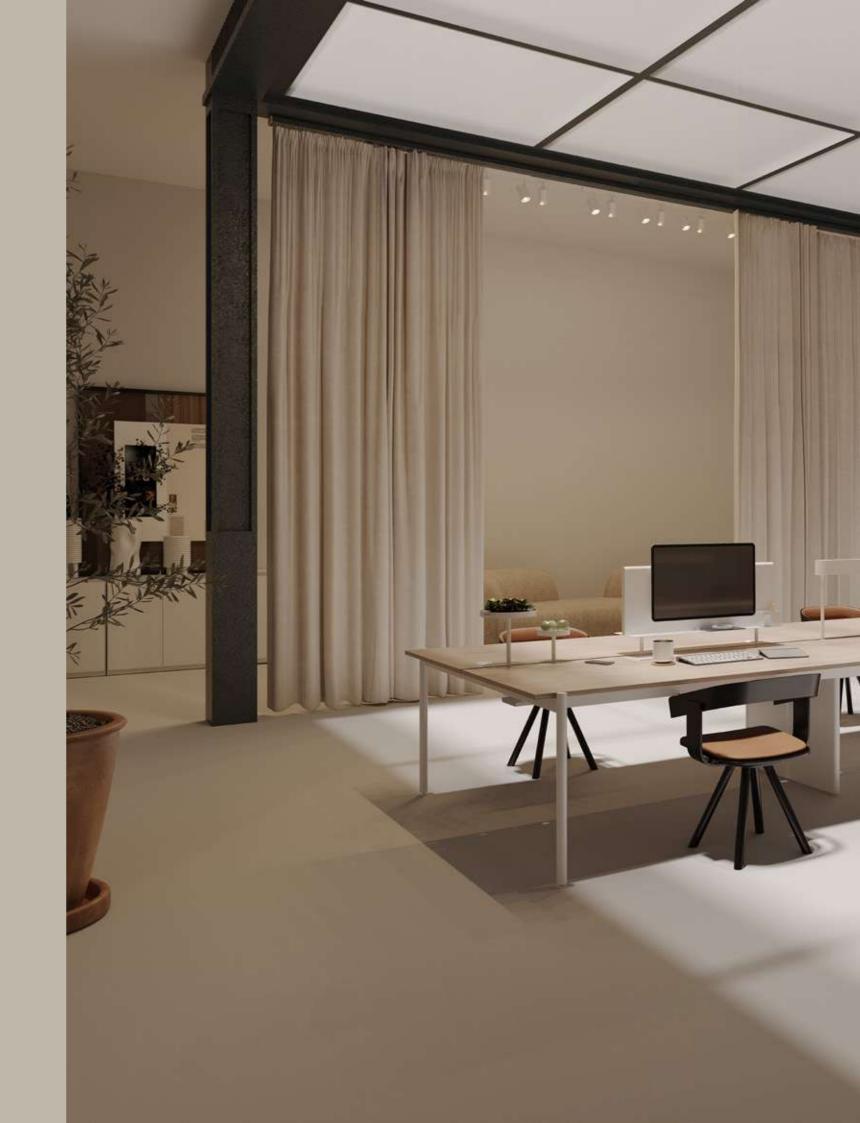

## Orpheu

ORPHEU is a disruptive proposal.

The brief presented aimed to combine a minimalist touch with the trend of round tubes in corporate spaces.

The focal points are the construction reduced to the essential maximum and the easy possibility to create larger poles and more places.

## Orpheu

The chrome detail is the visual result of the connection between the leg and the beam. The leveller is another differentiating detai to complement the language of the whole composition, as is the border in the same color as the structure.