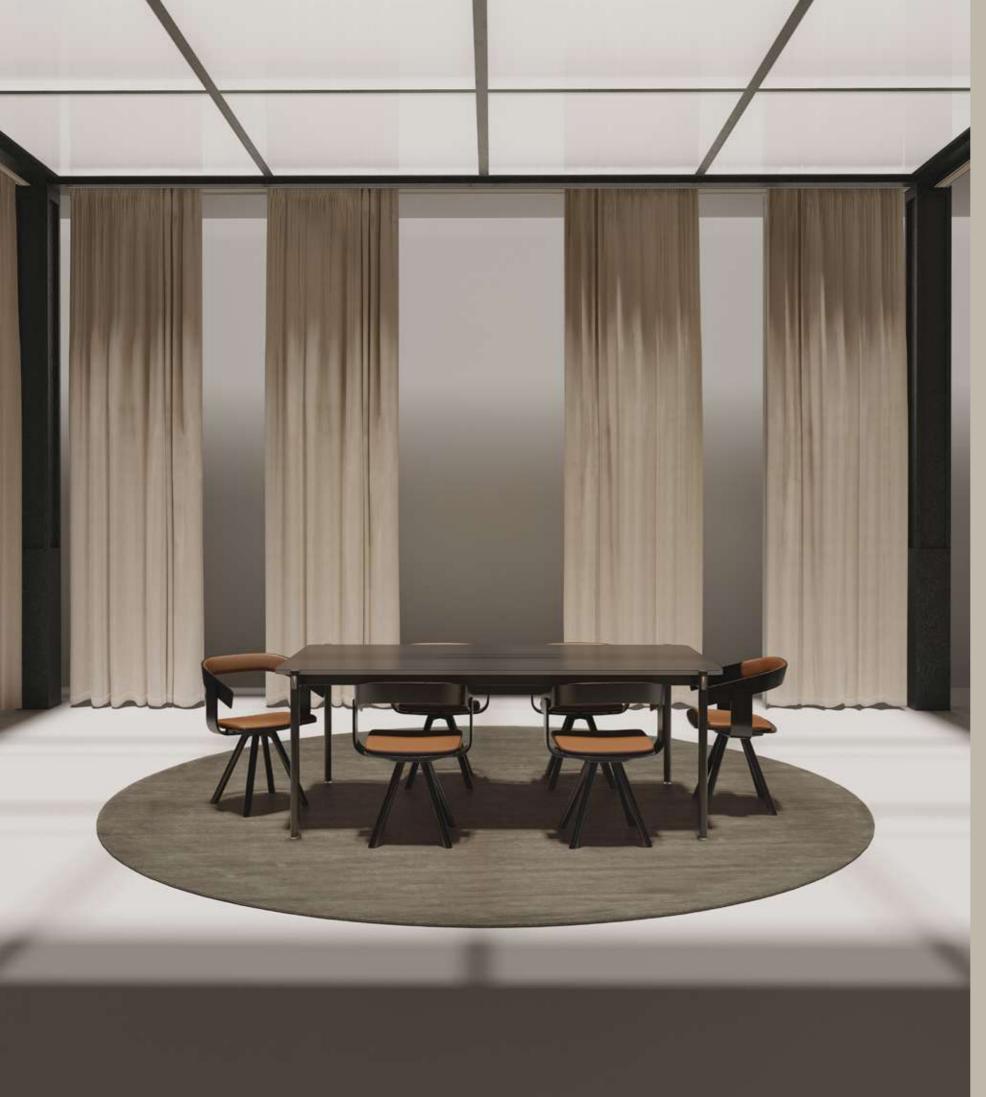

## Orpheu

ORPHEU is a disruptive proposal.

The brief presented aimed to combine a minimalist touch with the trend of round tubes in corporate spaces.

The focal points are the construction reduced to the essential maximum and the easy possibility to create larger poles and more places.

## Orpheu

The chrome detail is the visual result of the connection between the leg and the beam. The leveller is another differentiating detai to complement the language of the whole composition, as is the border in the same color as the structure.