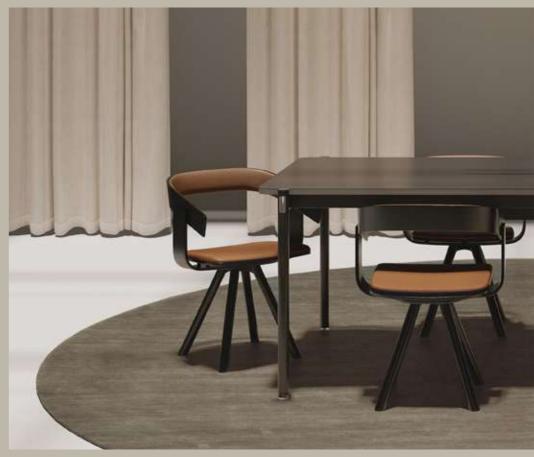

## Orpheu

The chrome detail is the visual result of the connection between the leg and the beam. The leveller is another differentiating detai to complement the language of the whole composition, as is the border in the same color as the structure.