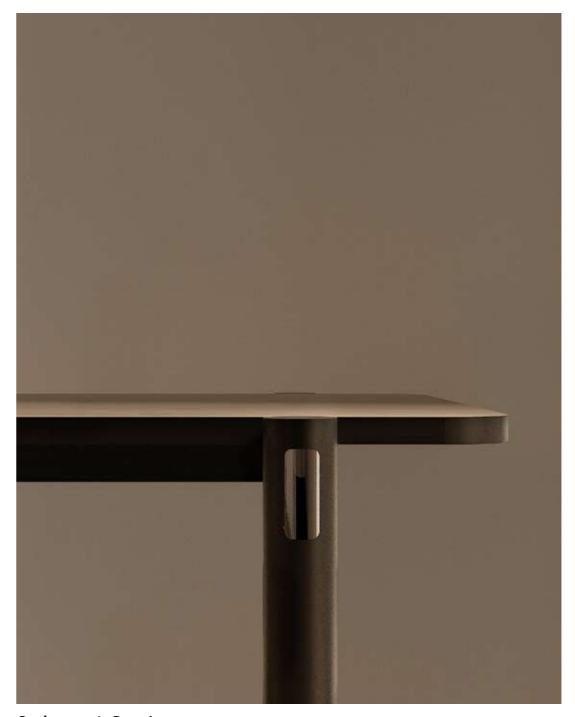

## Orpheu

The chrome detail is the visual result of the connection between the leg and the beam. The leveller is another differentiating detai to complement the language of the whole composition, as is the border in the same color as the structure.